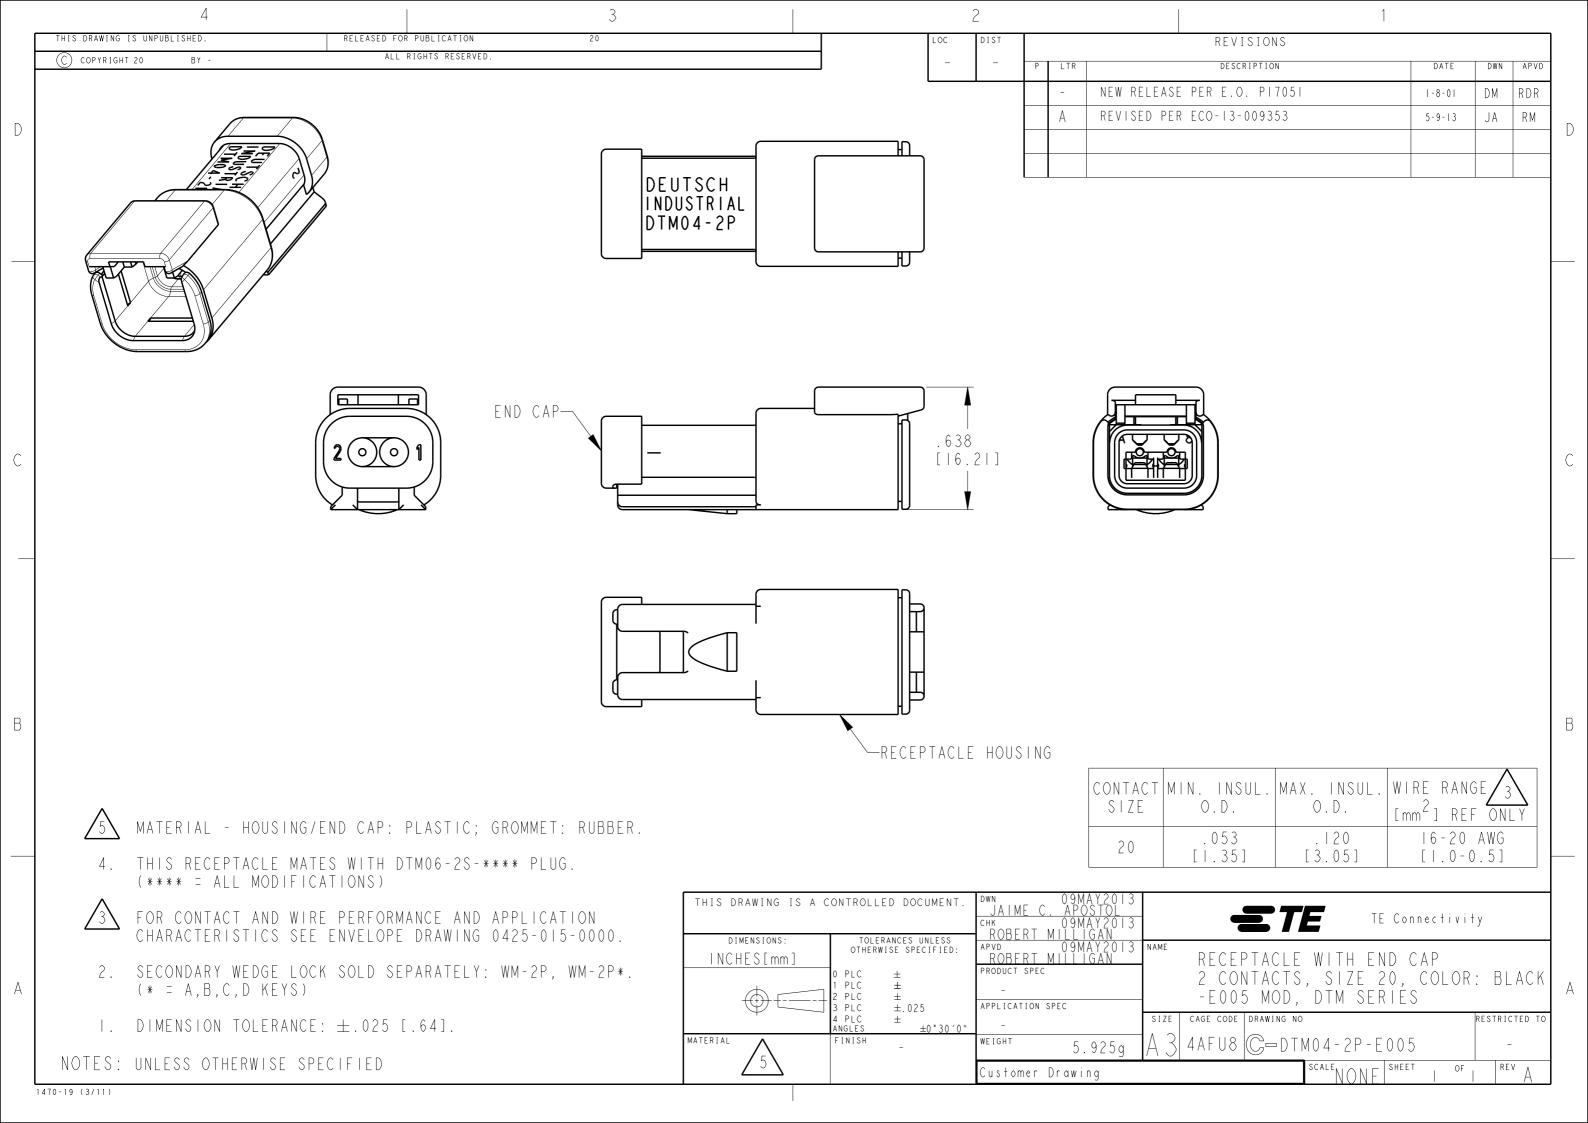

## **X-ON Electronics**

Largest Supplier of Electrical and Electronic Components

Click to view similar products for Automotive Connectors category:

Click to view products by TE Connectivity manufacturer:

Other Similar products are found below:

003-018-000 600858 60403001 60993906-B 60993913-B 629515004020001 M902-2131 M902-2161 M902-2344 72.330.1035.1

73.353.4028.0 F118010 F119300-B F132210 F132210-B F166900 F180100 F258300 F258300-B F294300-B F339100 F339700 F358300-B F374110 F407400 F412210 F427600 F444110 F487000 F495100-B F500900-B F509500B-B 770444-1 776880-1 827153-1 881735-1 881515-32-24P 9-1326729-8 925467-1 925474-1 928905-1 936398-2 964562-1 964562-4 964731-2 965051-1 968782-1 GT17SA-8DS-HU GT17VS-10DP-5.2CF 98315-0001