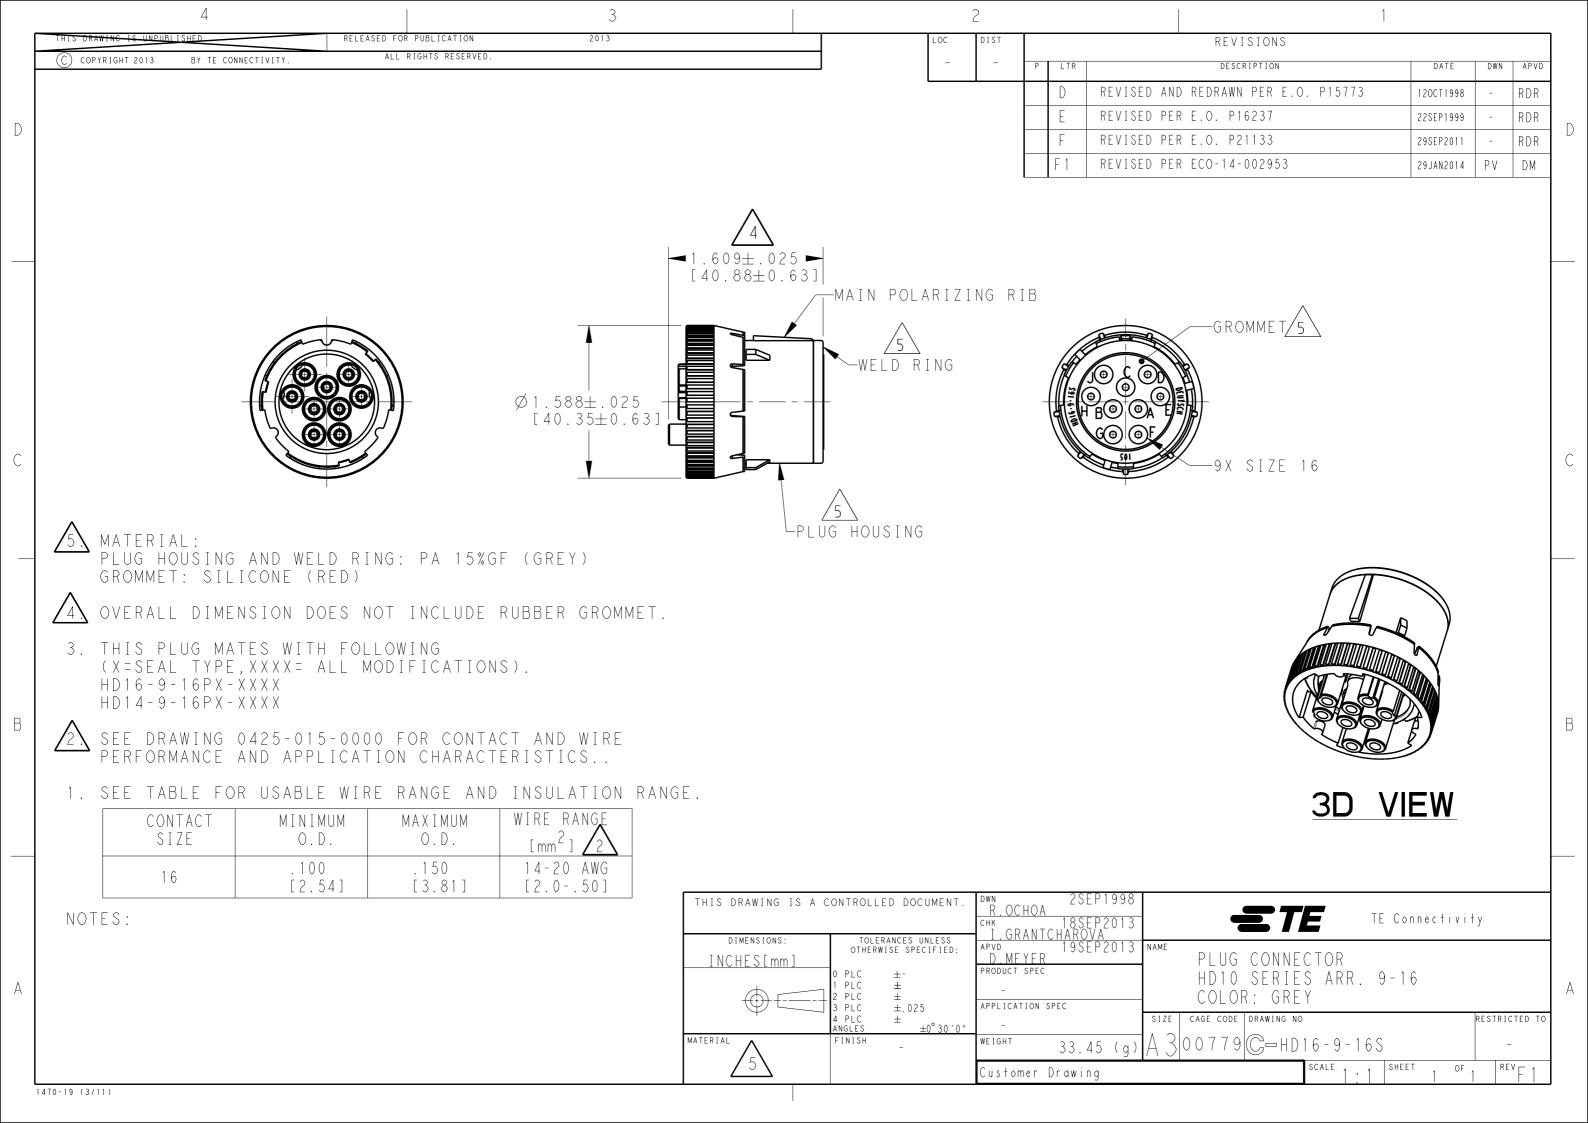

## **X-ON Electronics**

Largest Supplier of Electrical and Electronic Components

Click to view similar products for Automotive Connectors category:

Click to view products by TE Connectivity manufacturer:

Other Similar products are found below:

003-018-000 600858 60403001 60993906-B 60993913-B 629515004020001 M902-2131 M902-2161 M902-2344 72.330.1035.1

73.353.4028.0 F118010 F119300-B F132210 F132210-B F166900 F180100 F258300 F258300-B F294300-B F339100 F339700 F358300-B F374110 F407400 F412210 F427600 F444110 F487000 F495100-B F500900-B F509500B-B 770444-1 776880-1 827153-1 881735-1 881515-32-24P 9-1326729-8 925467-1 925474-1 928905-1 936398-2 964562-1 964562-4 964731-2 965051-1 968782-1 GT17SA-8DS-HU GT17VS-10DP-5.2CF 98315-0001