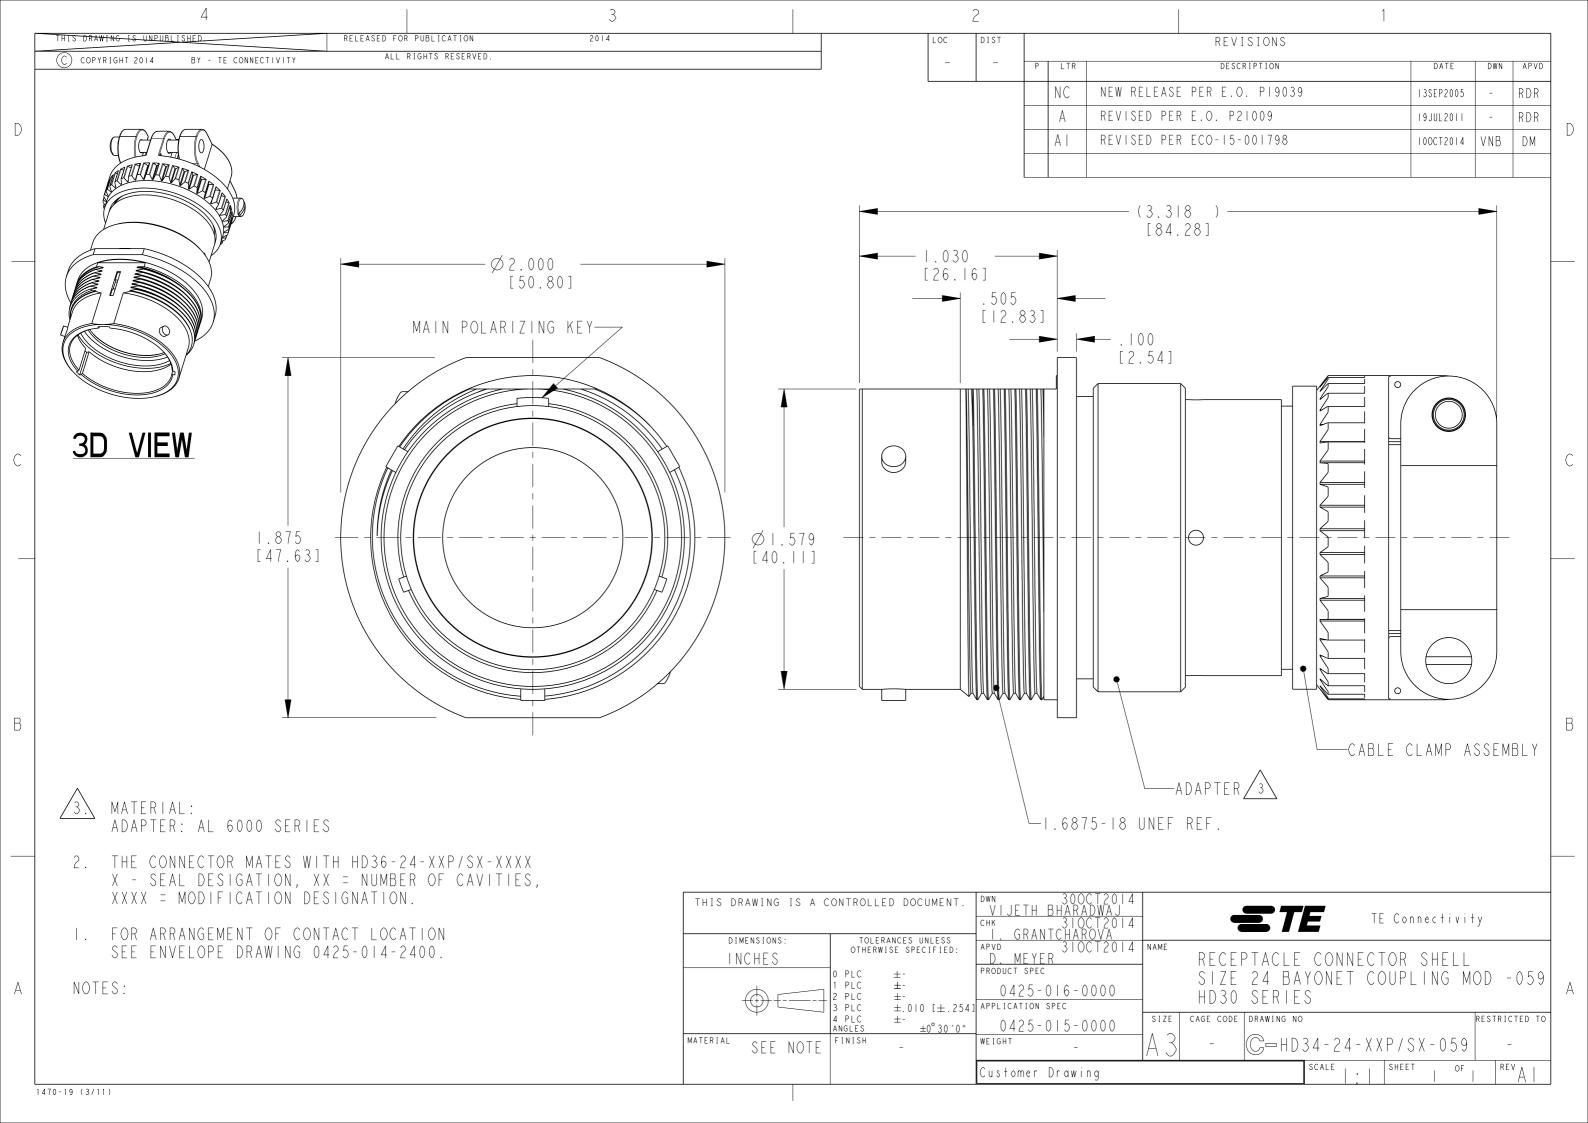

## **X-ON Electronics**

Largest Supplier of Electrical and Electronic Components

Click to view similar products for Automotive Connectors category:

Click to view products by TE Connectivity manufacturer:

Other Similar products are found below:

003-018-000 600858 60403001 60993906-B 60993913-B 629515004020001 M902-2131 M902-2161 M902-2344 72.330.1035.1

73.353.4028.0 F118010 F119300-B F132210 F132210-B F166900 F180100 F258300 F258300-B F294300-B F339100 F339700 F358300-B F374110 F407400 F412210 F427600 F444110 F487000 F495100-B F500900-B F509500B-B 770444-1 776880-1 827153-1 881735-1 881515-32-24P 9-1326729-8 925467-1 925474-1 928905-1 936398-2 964562-1 964562-4 964731-2 965051-1 968782-1 GT17SA-8DS-HU GT17VS-10DP-5.2CF 98315-0001