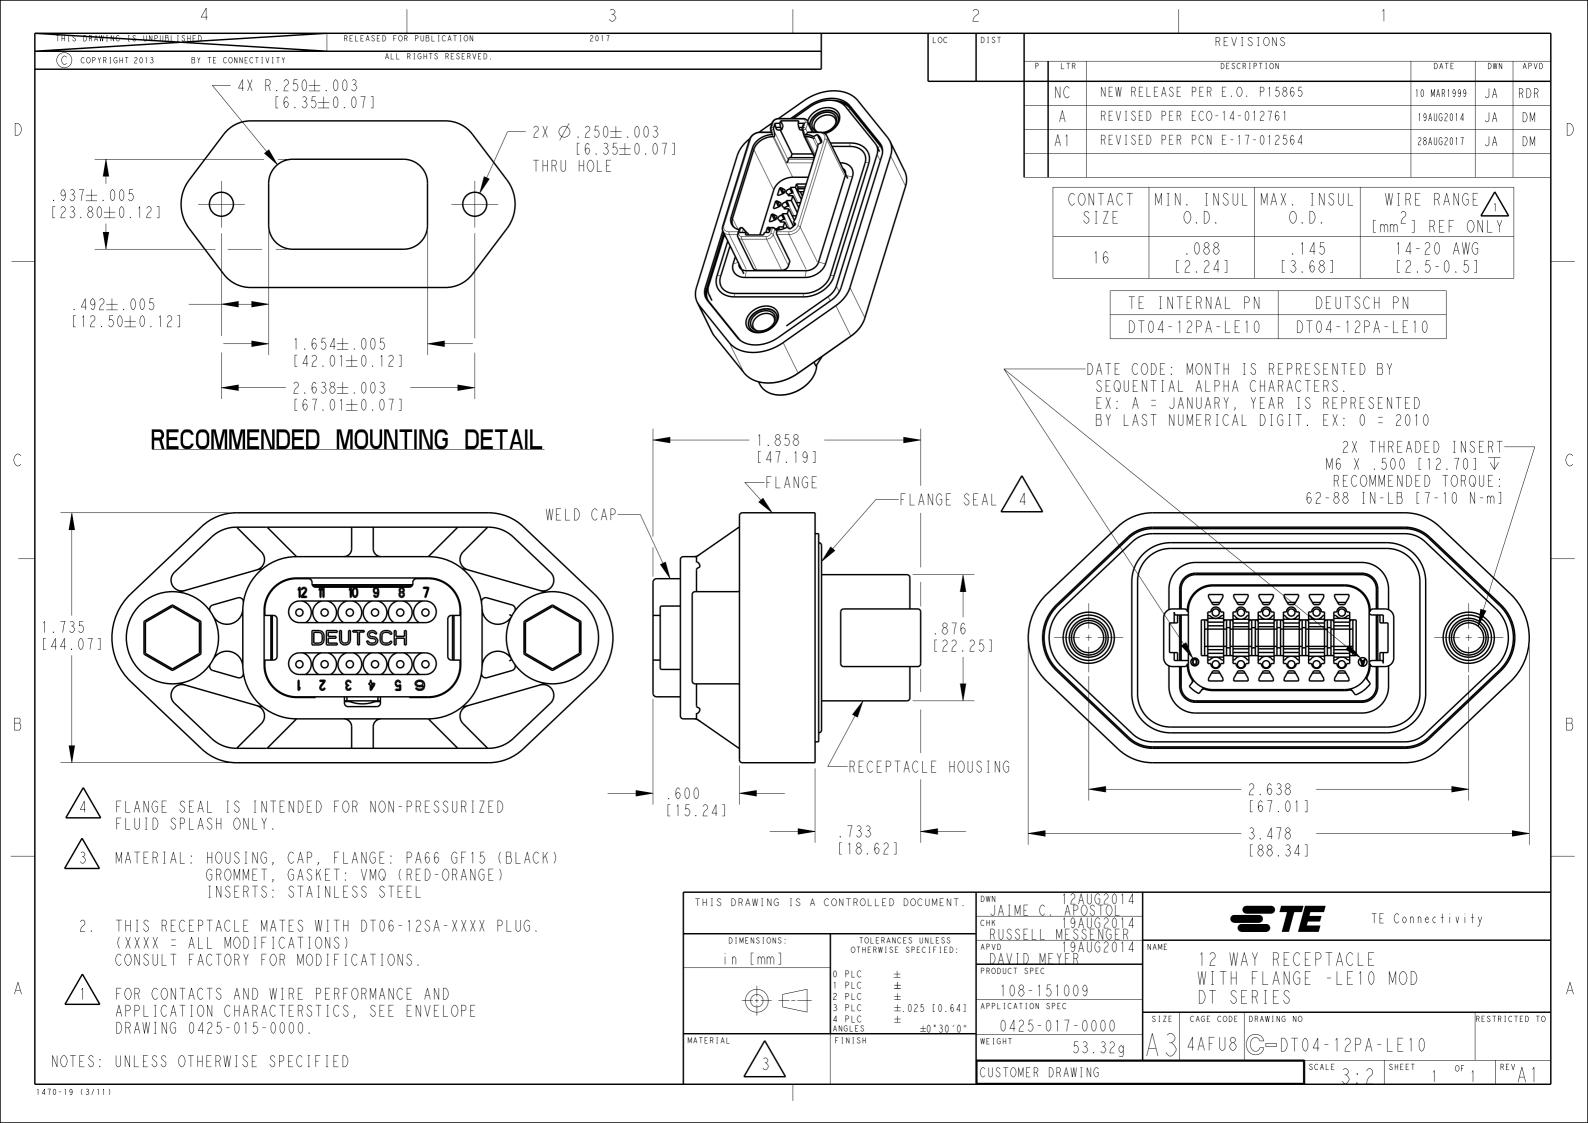

## **X-ON Electronics**

Largest Supplier of Electrical and Electronic Components

Click to view similar products for Automotive Connectors category:

Click to view products by TE Connectivity manufacturer:

Other Similar products are found below:

003-018-000 600858 60403001 60993906-B 60993913-B 629515004020001 M902-2131 M902-2161 M902-2344 72.330.1035.1

73.353.4028.0 F118010 F119300-B F132210 F132210-B F166900 F180100 F258300 F258300-B F294300-B F339100 F339700 F358300-B F374110 F407400 F412210 F427600 F444110 F487000 F495100-B F500900-B F509500B-B 770444-1 776880-1 827153-1 881735-1 881515-32-24P 9-1326729-8 925467-1 925474-1 928905-1 936398-2 964562-1 964562-4 964731-2 965051-1 968782-1 GT17SA-8DS-HU GT17VS-10DP-5.2CF 98315-0001