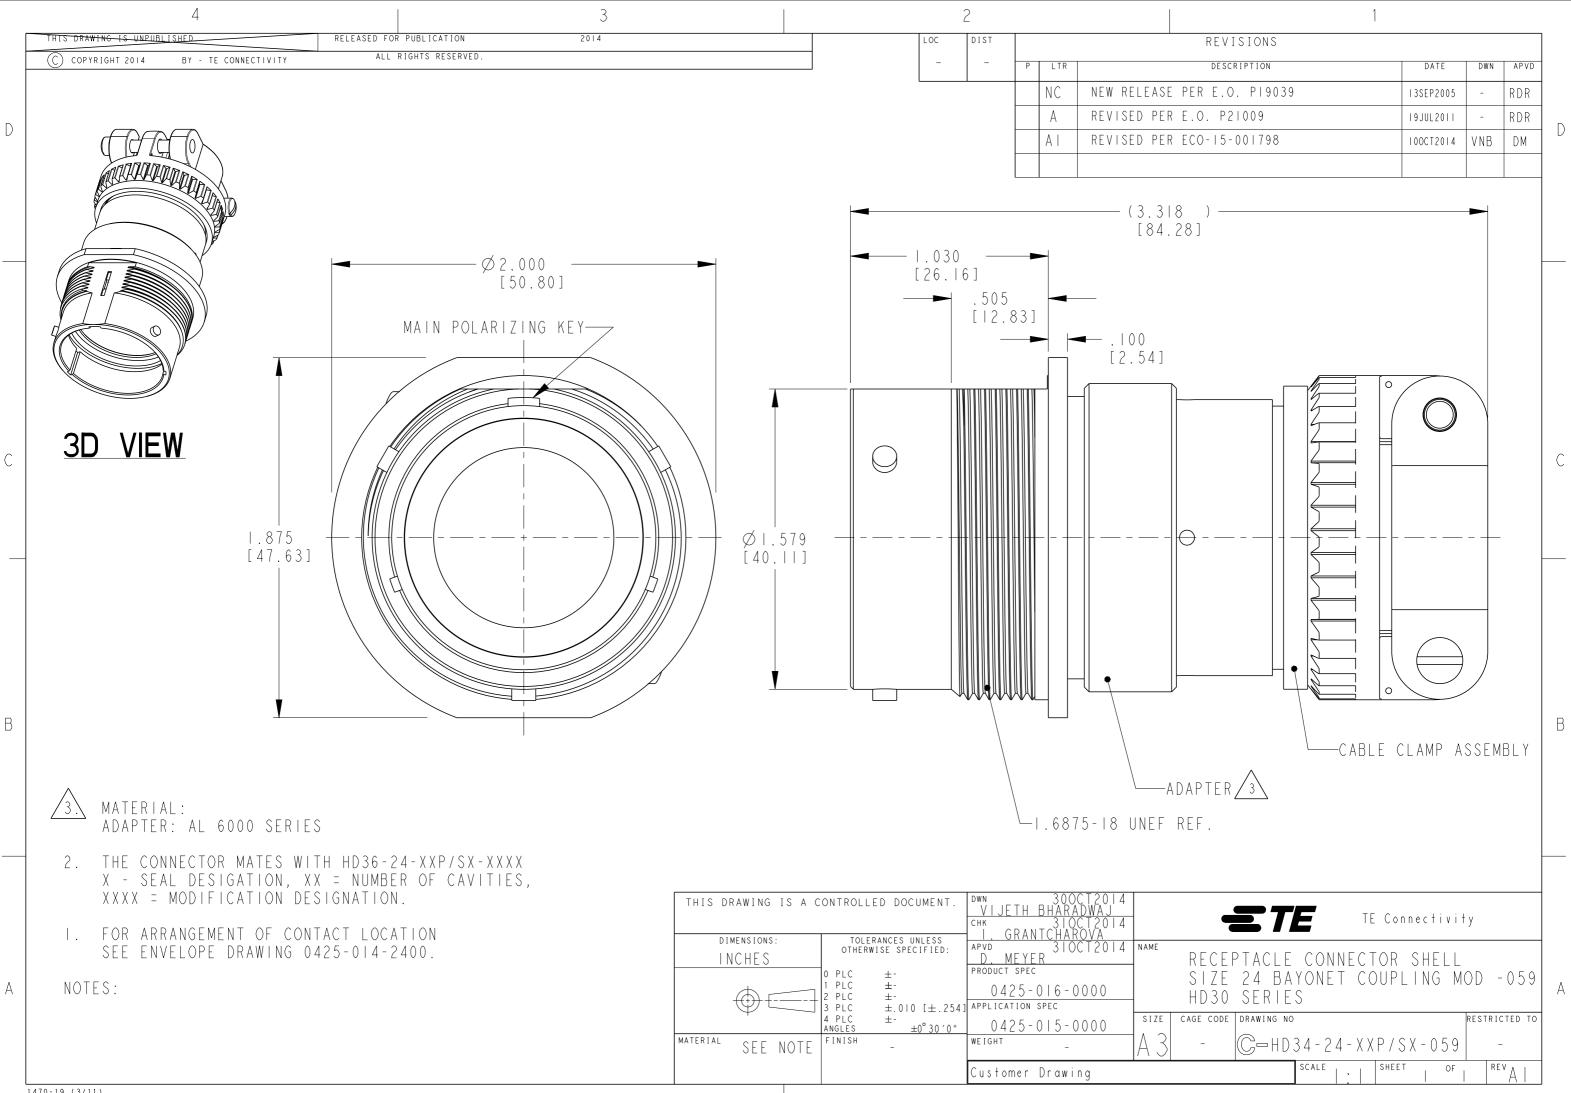

1470-19 (3/11)

## **X-ON Electronics**

Largest Supplier of Electrical and Electronic Components

Click to view similar products for Automotive Connectors category:

Click to view products by TE Connectivity manufacturer:

Other Similar products are found below :

003-018-000 600858 60403001 60993906-B 60993913-B 629515004020001 M902-2131 M902-2161 M902-2344 72.330.1035.1 73.353.4028.0 F118010 F119300-B F132210 F132210-B F166900 F180100 F258300 F258300-B F294300-B F339100 F339700 F358300-B F374110 F407400 F412210 F427600 F444110 F487000 F495100-B F500900-B F509500B-B 770444-1 776880-1 827153-1 881735-1 8N1515-32-24P 9-1326727-8 9-1326729-8 925467-1 925474-1 928905-1 936398-2 964562-1 964562-4 964731-2 965051-1 968782-1 GT17SA-8DS-HU GT17VS-10DP-5.2CF