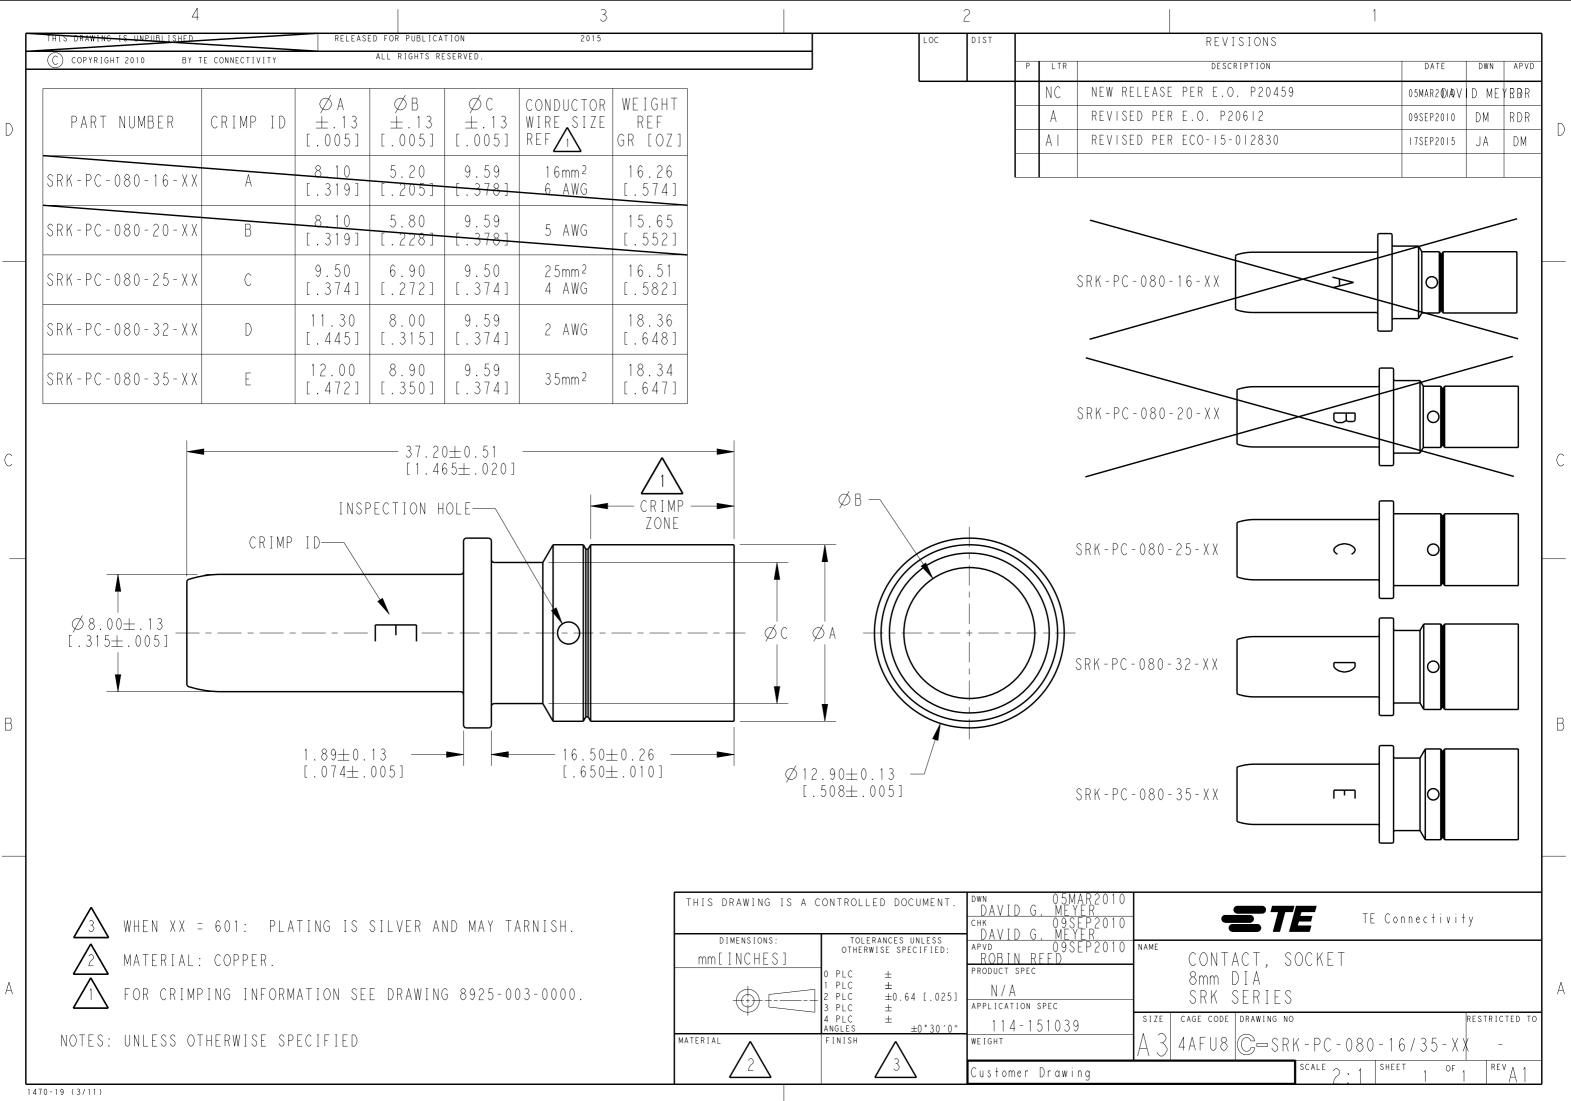

## **X-ON Electronics**

Largest Supplier of Electrical and Electronic Components

Click to view similar products for Automotive Connectors category:

Click to view products by TE Connectivity manufacturer:

Other Similar products are found below :

003-018-000 600858 60403001 60993906-B 60993913-B 629515004020001 M902-2131 M902-2161 M902-2344 72.330.1035.1 73.353.4028.0 F118010 F119300-B F132210 F132210-B F166900 F180100 F258300 F258300-B F294300-B F339100 F339700 F358300-B F374110 F407400 F412210 F427600 F444110 F487000 F495100-B F500900-B F509500B-B 770444-1 776880-1 827153-1 881735-1 8N1515-32-24P 9-1326727-8 9-1326729-8 925467-1 925474-1 928905-1 936398-2 964562-1 964562-4 964731-2 965051-1 968782-1 GT17SA-8DS-HU GT17VS-10DP-5.2CF