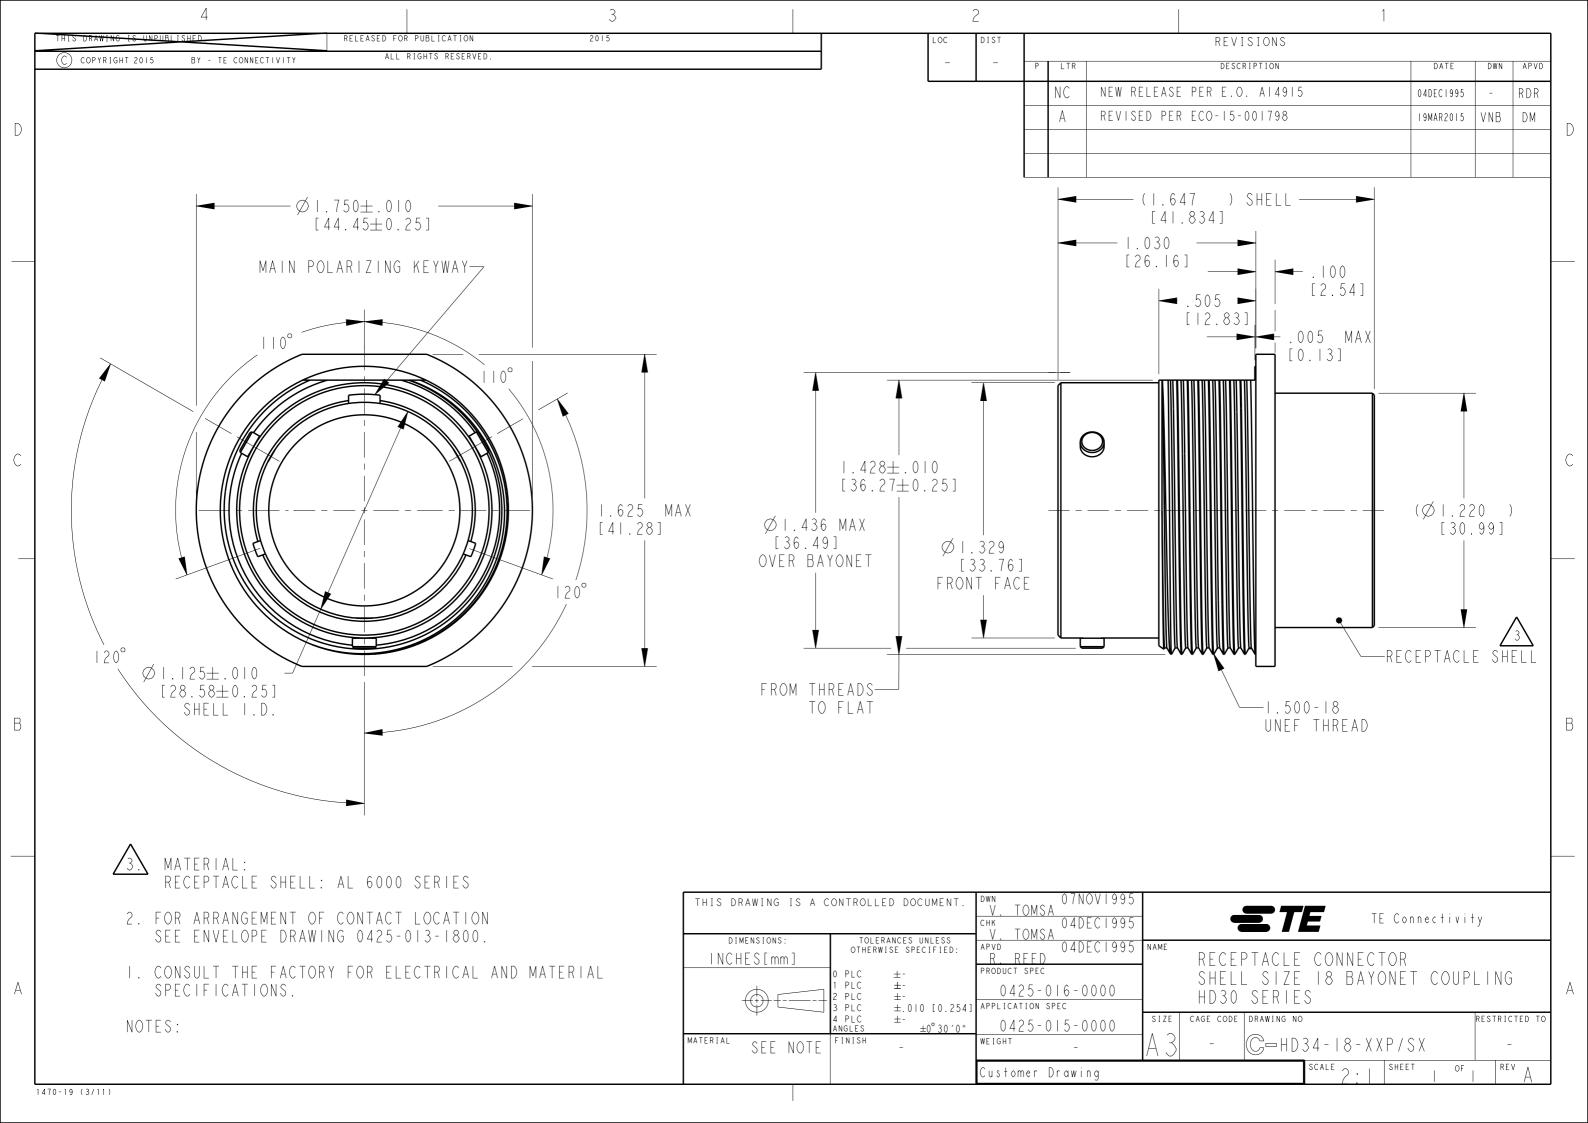

## **X-ON Electronics**

Largest Supplier of Electrical and Electronic Components

Click to view similar products for Automotive Connectors category:

Click to view products by TE Connectivity manufacturer:

Other Similar products are found below :

003-018-000 600858 60403001 60993906-B 60993913-B 629515004020001 M902-2131 M902-2161 M902-2344 72.330.1035.1 73.353.4028.0 F118010 F119300-B F132210 F132210-B F166900 F180100 F258300 F258300-B F294300-B F339100 F339700 F358300-B F374110 F407400 F412210 F427600 F444110 F487000 F495100-B F500900-B F509500B-B 770444-1 776880-1 827153-1 881735-1 8N1515-32-24P 9-1326729-8 925467-1 925474-1 928905-1 936398-2 964562-1 964562-4 964731-2 965051-1 968782-1 GT17SA-8DS-HU GT17VS-10DP-5.2CF 98315-0001