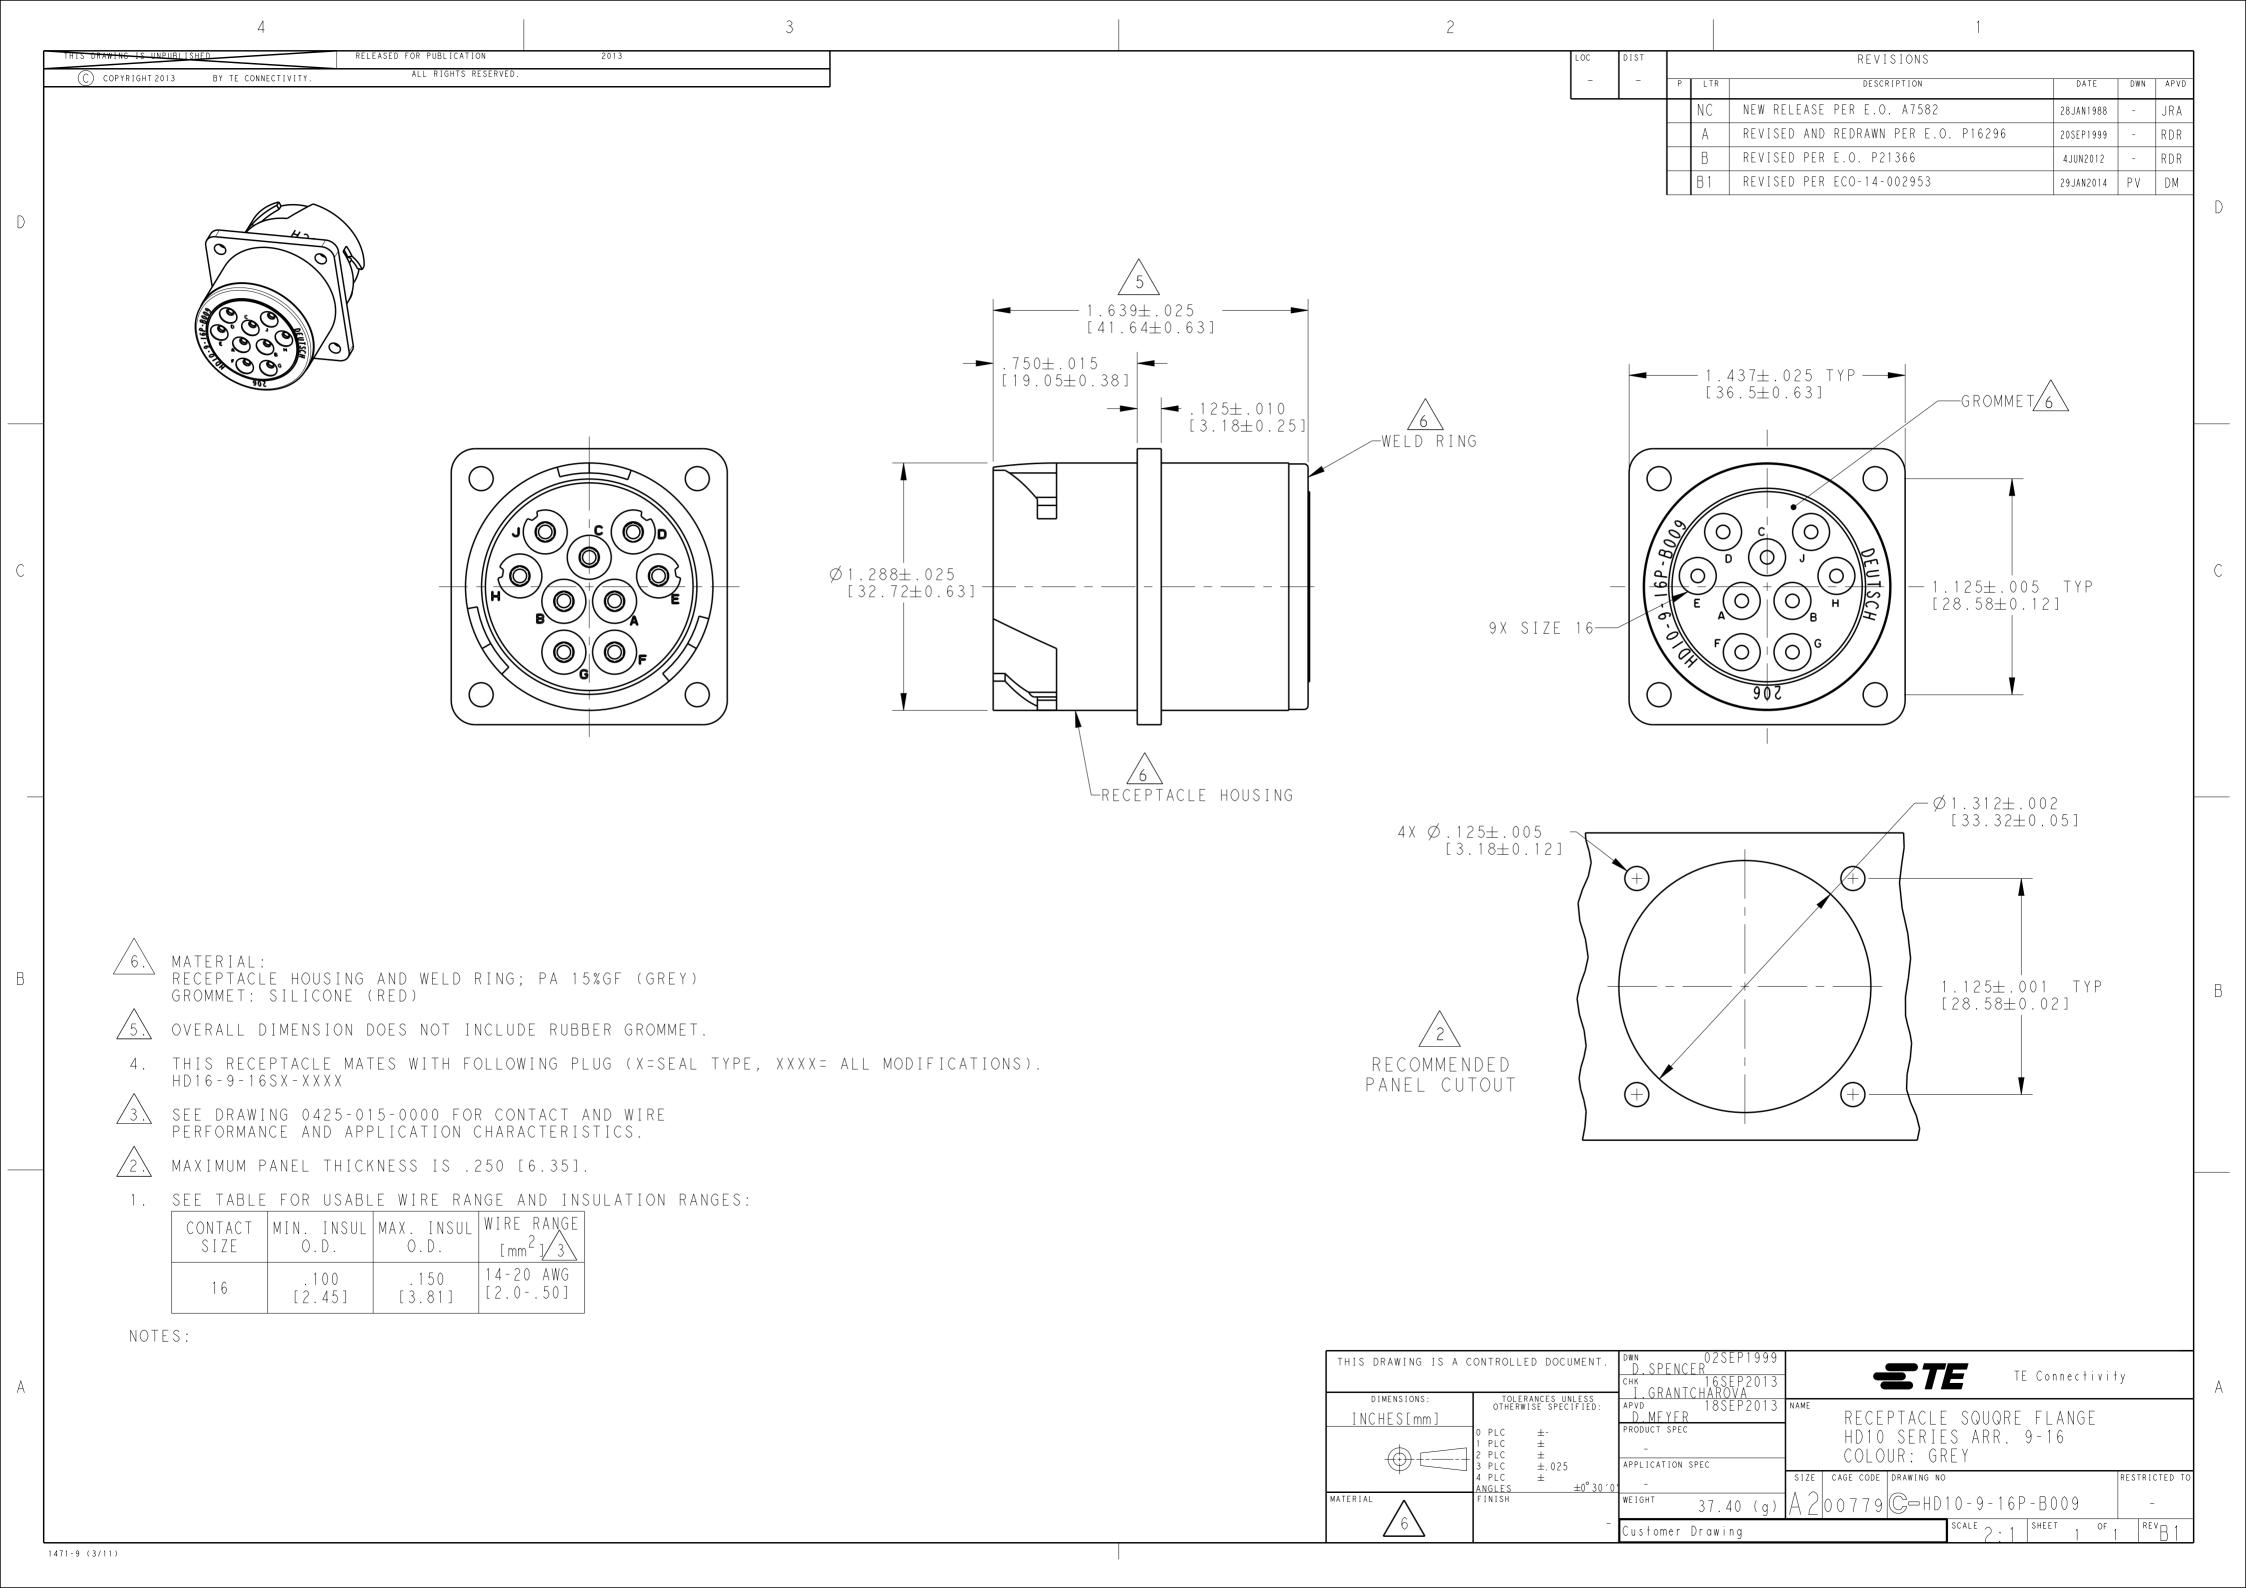

## **X-ON Electronics**

Largest Supplier of Electrical and Electronic Components

Click to view similar products for Automotive Connectors category:

Click to view products by TE Connectivity manufacturer:

Other Similar products are found below:

003-018-000 600858 60403001 60993906-B 60993913-B 629515004020001 M902-2131 M902-2161 M902-2344 72.330.1035.1

73.353.4028.0 F118010 F119300-B F132210 F132210-B F166900 F180100 F258300 F258300-B F294300-B F339100 F339700 F358300-B F374110 F407400 F412210 F427600 F444110 F487000 F495100-B F500900-B F509500B-B 770444-1 776880-1 827153-1 881735-1 881515-32-24P 9-1326729-8 925467-1 925474-1 928905-1 936398-2 964562-1 964562-4 964731-2 965051-1 968782-1 GT17SA-8DS-HU GT17VS-10DP-5.2CF 98315-0001