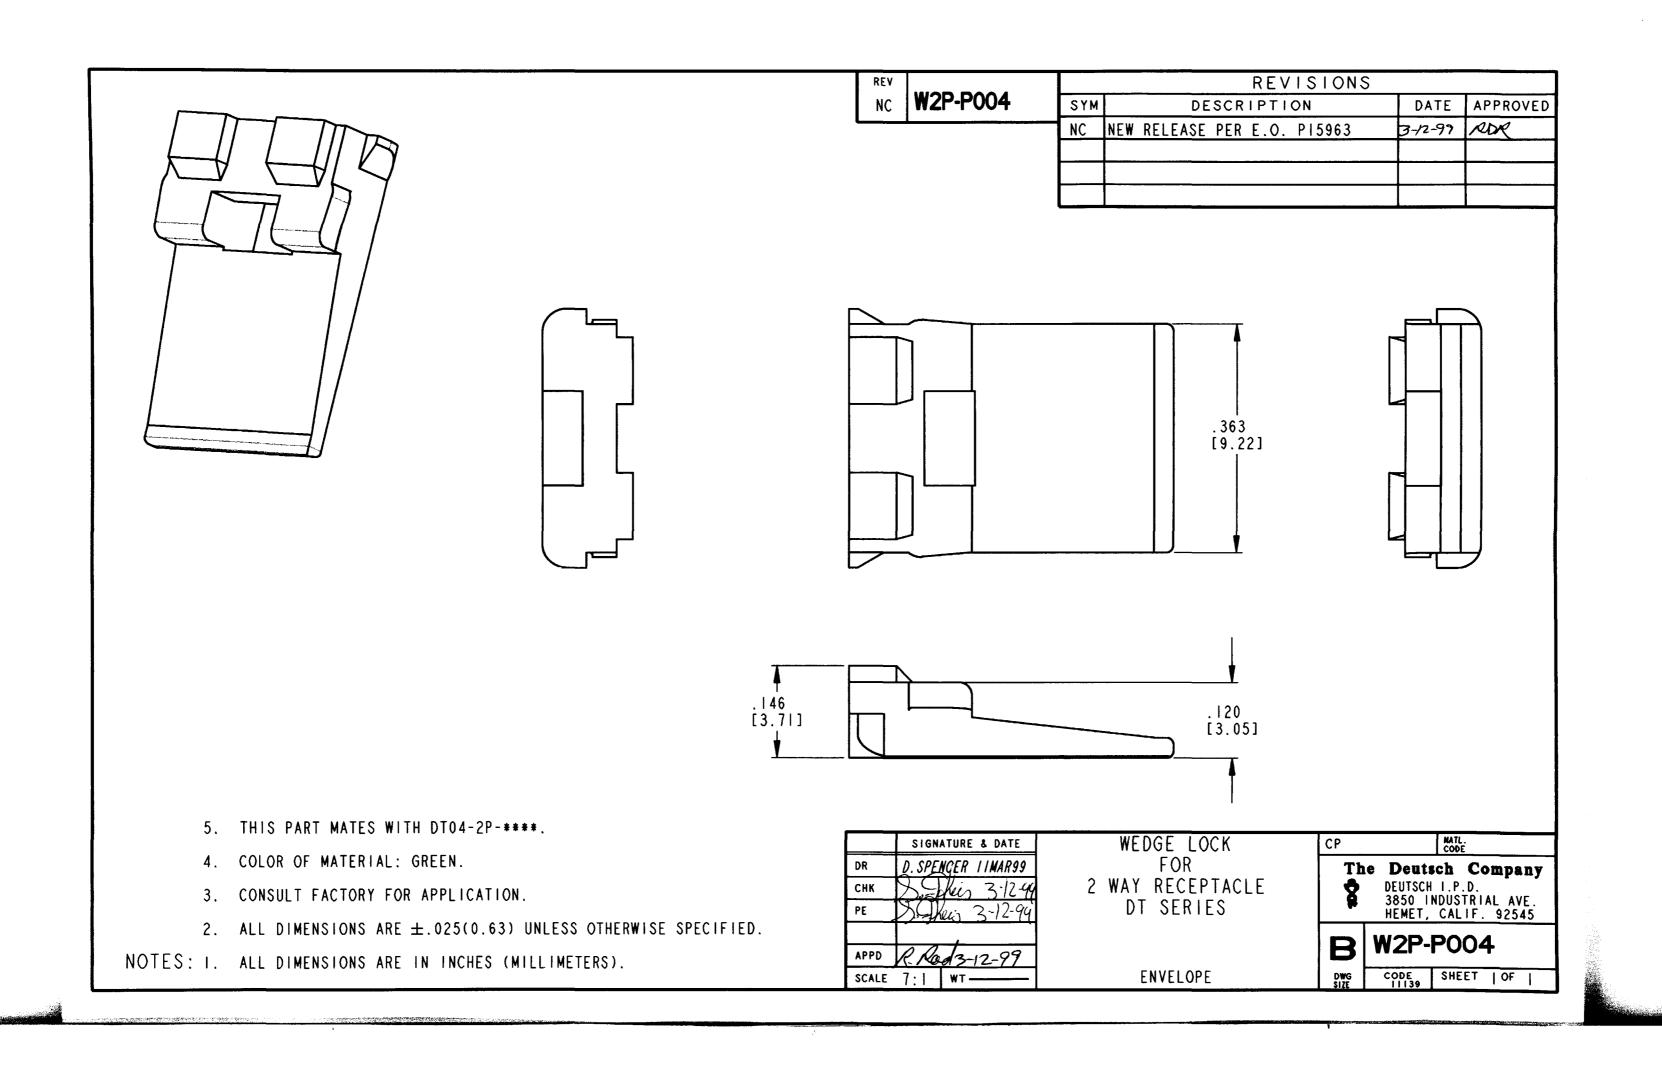

## **X-ON Electronics**

Largest Supplier of Electrical and Electronic Components

Click to view similar products for Automotive Connectors category:

Click to view products by TE Connectivity manufacturer:

Other Similar products are found below:

003-018-000 600858 60403001 60993906-B 60993913-B 629515004020001 M902-2131 M902-2161 M902-2344 72.330.1035.1

73.353.4028.0 F118010 F119300-B F132210 F132210-B F166900 F180100 F258300 F258300-B F294300-B F339100 F339700 F358300-B F374110 F407400 F412210 F427600 F444110 F487000 F495100-B F500900-B F509500B-B 770444-1 776880-1 827153-1 881735-1 881515-32-24P 9-1326729-8 925467-1 925474-1 928905-1 936398-2 964562-1 964562-4 964731-2 965051-1 968782-1 GT17SA-8DS-HU GT17VS-10DP-5.2CF 98315-0001