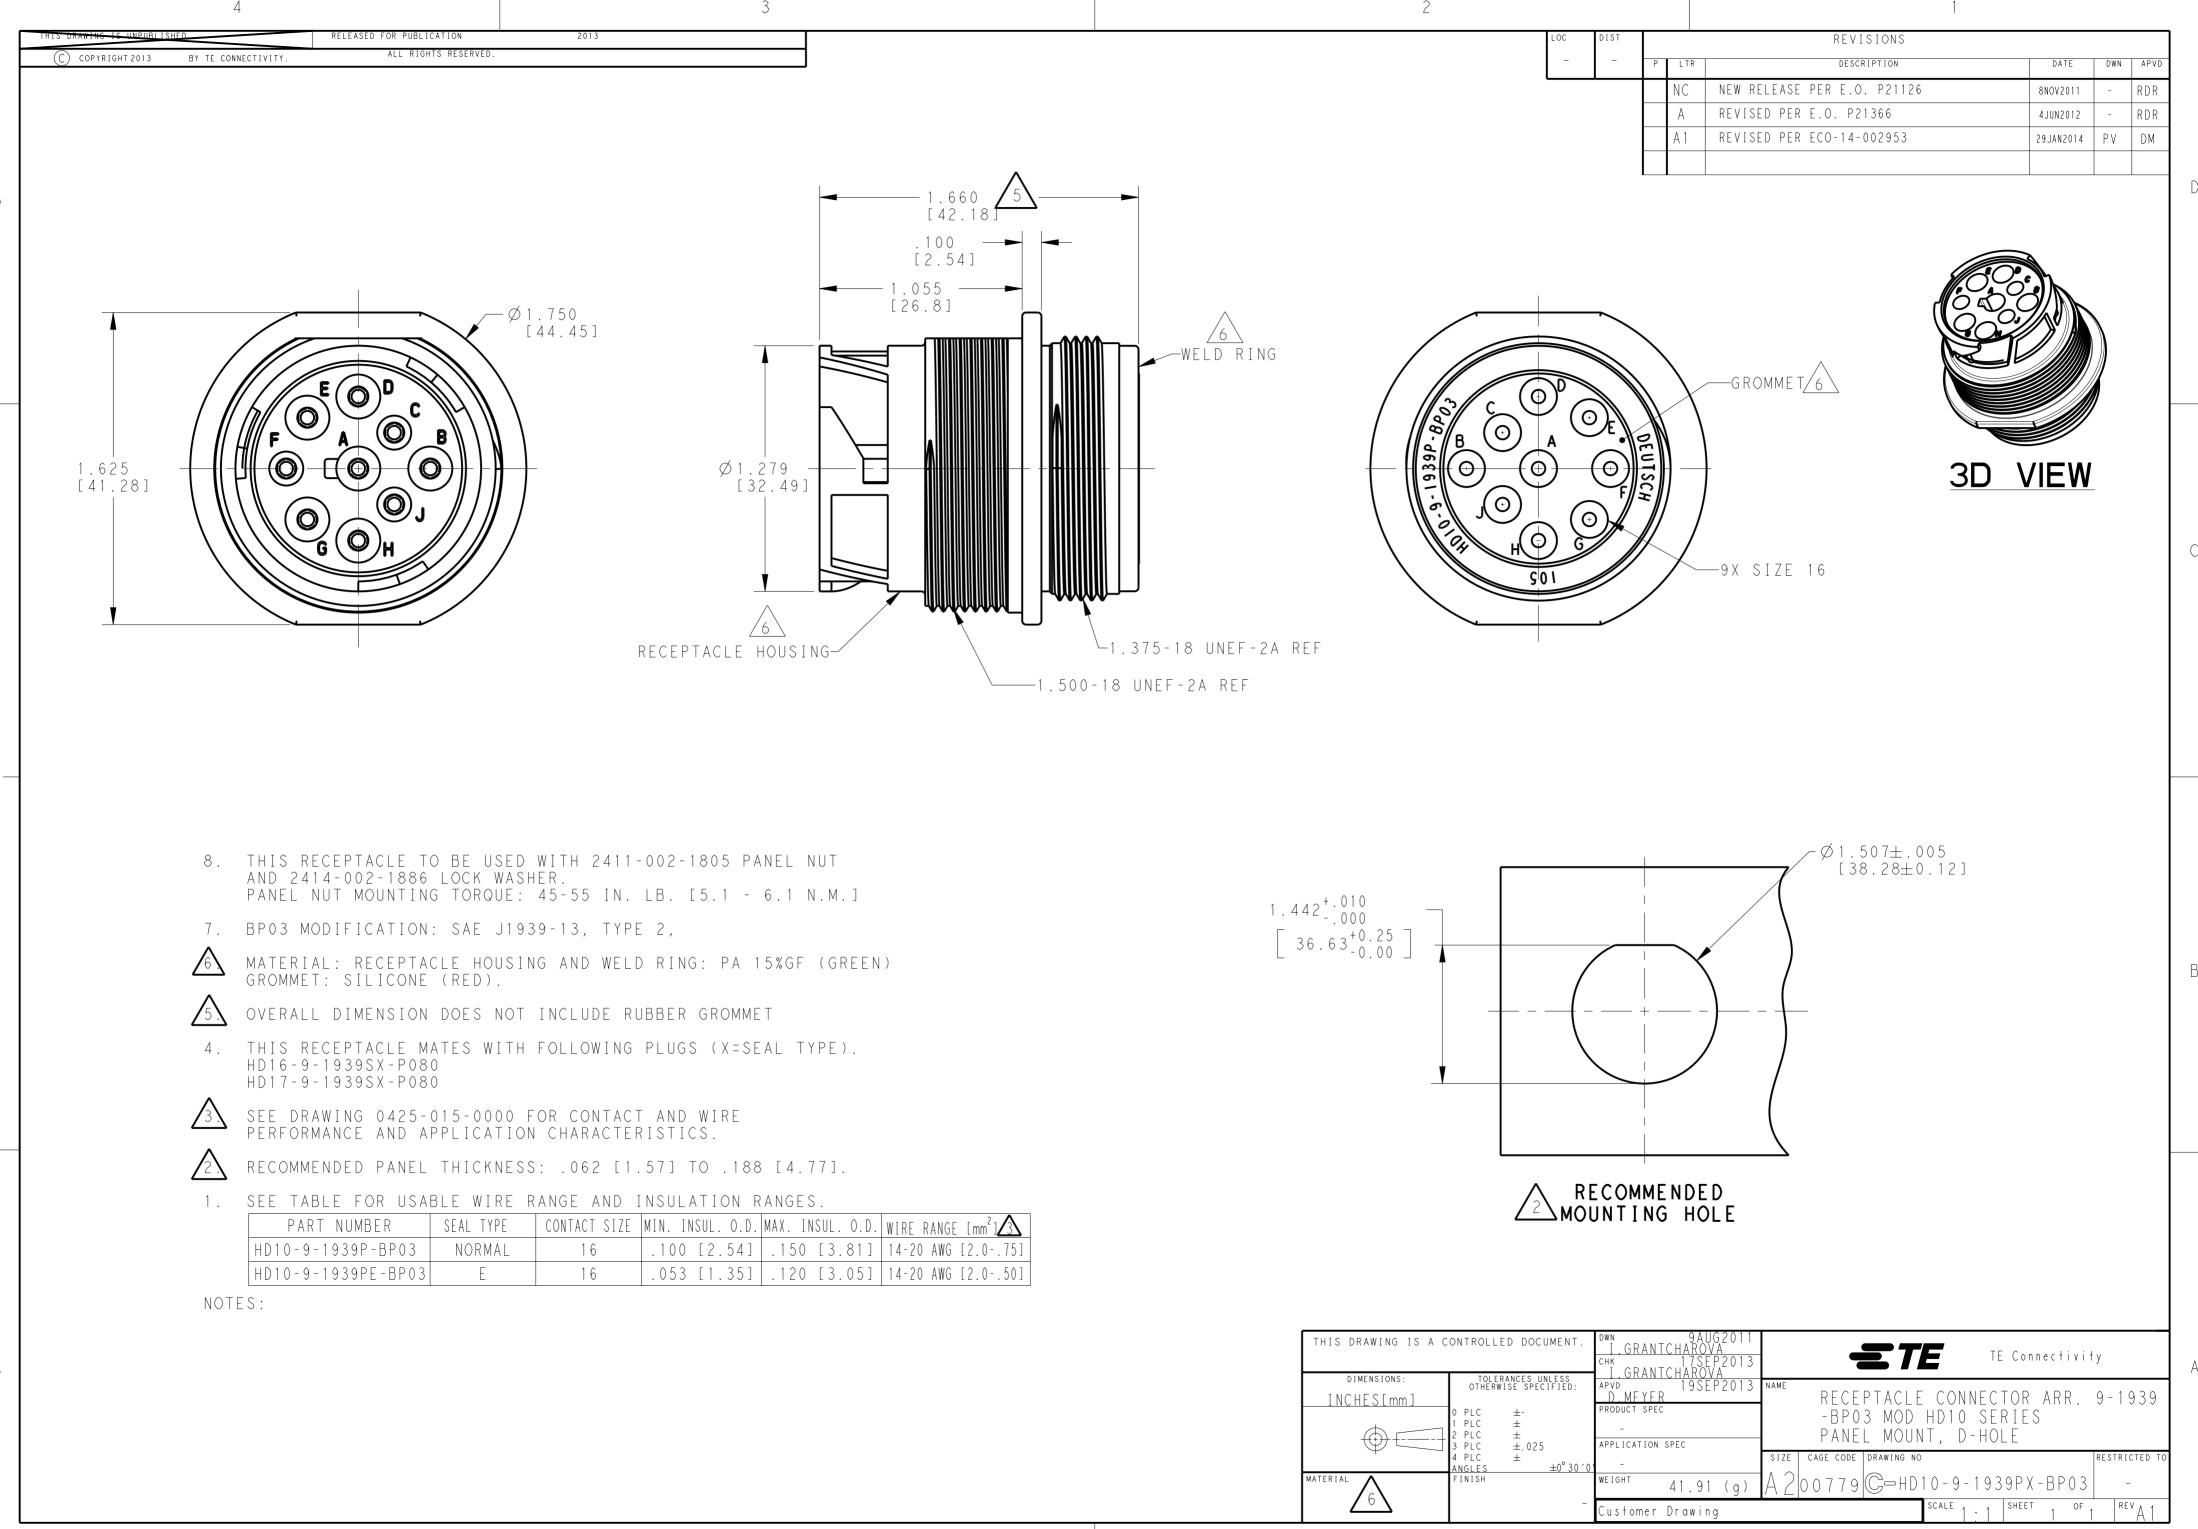

1471-9 (3/11)

## **X-ON Electronics**

Largest Supplier of Electrical and Electronic Components

Click to view similar products for Automotive Connectors category:

Click to view products by TE Connectivity manufacturer:

Other Similar products are found below:

003-018-000 600858 60403001 60993906-B 60993913-B 629515004020001 M902-2131 M902-2161 M902-2344 72.330.1035.1

73.353.4028.0 F118010 F119300-B F132210 F132210-B F166900 F180100 F258300 F258300-B F294300-B F339100 F339700 F358300-B F374110 F407400 F412210 F427600 F444110 F487000 F495100-B F500900-B F509500B-B 770444-1 776880-1 827153-1 881735-1 881515-32-24P 9-1326727-8 9-1326729-8 925467-1 925474-1 928905-1 936398-2 964562-1 964562-4 964731-2 965051-1 968782-1 GT17SA-8DS-HU GT17VS-10DP-5.2CF