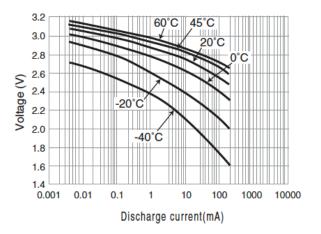

## **BRC**

# LITHIUM POLY-CARBONMONOFLUORIDE



#### Features & Benefits

- High energy density
- Long shelf life
- Stable operation
- High rate discharge
- Strong leakage resistance
- Excellent durability

#### **Specifications**

Nominal Capacity: 5000 mAh

Nominal Voltage: 3V

Weight: Approximately 42g

Operating Temperature: -40°C - +85°C

#### **Dimensions**



#### **Temperature Characteristics**



## Operating Voltage vs. Discharge Current (voltage at 50% discharge depth)



### **X-ON Electronics**

Largest Supplier of Electrical and Electronic Components

Click to view similar products for Electronic Battery category:

Click to view products by Panasonic manufacturer:

Other Similar products are found below:

R88A-BAT02W TL5902/T 76000912 TL-5104/SBP PT-2100H/PT LR03AD/4P 13331-0001 13299-0001 3G2A9BAT08 R88A-BAT01W G4BATT32 LR03AD/B LR20AD/B 036506R BR-2/3ASSPN TL-5902/PT LR6AD/2P