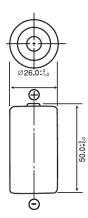

## **BRC**

# LITHIUM POLY-CARBONMONOFLUORIDE



#### Features & Benefits

- High energy density
- Long shelf life
- Stable operation
- High rate discharge
- Strong leakage resistance
- Excellent durability

#### **Specifications**

Nominal Capacity: 5000 mAh

Nominal Voltage: 3V

Weight: Approximately 42g

Operating Temperature: -40°C - +85°C

#### **Dimensions**



#### **Temperature Characteristics**



## Operating Voltage vs. Discharge Current (voltage at 50% discharge depth)



### **X-ON Electronics**

Largest Supplier of Electrical and Electronic Components

Click to view similar products for Electronic Battery category:

Click to view products by Panasonic manufacturer:

Other Similar products are found below:

R88A-BAT02W TL5902/T 76000912 TL-5104/SBP PT-2100H/PT LR03AD/4P 13331-0001 13299-0001 3G2A9BAT08 R88A-BAT01W G4BATT32 LR03AD/B LR20AD/B 036506R BR-2/3ASSPN TL-5902/PT LR6AD/2P