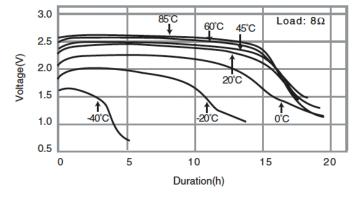

## **BRC**

# LITHIUM POLY-CARBONMONOFLUORIDE



#### Features & Benefits

- High energy density
- Long shelf life
- Stable operation
- High rate discharge
- Strong leakage resistance
- Excellent durability

#### **Specifications**

Nominal Capacity: 5000 mAh

Nominal Voltage: 3V

Weight: Approximately 42g

Operating Temperature: -40°C - +85°C

#### **Dimensions**



#### **Temperature Characteristics**



## Operating Voltage vs. Discharge Current (voltage at 50% discharge depth)



### **X-ON Electronics**

Largest Supplier of Electrical and Electronic Components

Click to view similar products for Electronic Battery category:

Click to view products by Panasonic manufacturer:

Other Similar products are found below:

R88A-BAT02W TL5902/T 76000912 TL-5104/SBP PT-2100H/PT LR03AD/4P 13331-0001 13299-0001 3G2A9BAT08 R88A-BAT01W G4BATT32 LR03AD/B LR20AD/B 036506R BR-2/3ASSPN TL-5902/PT LR6AD/2P