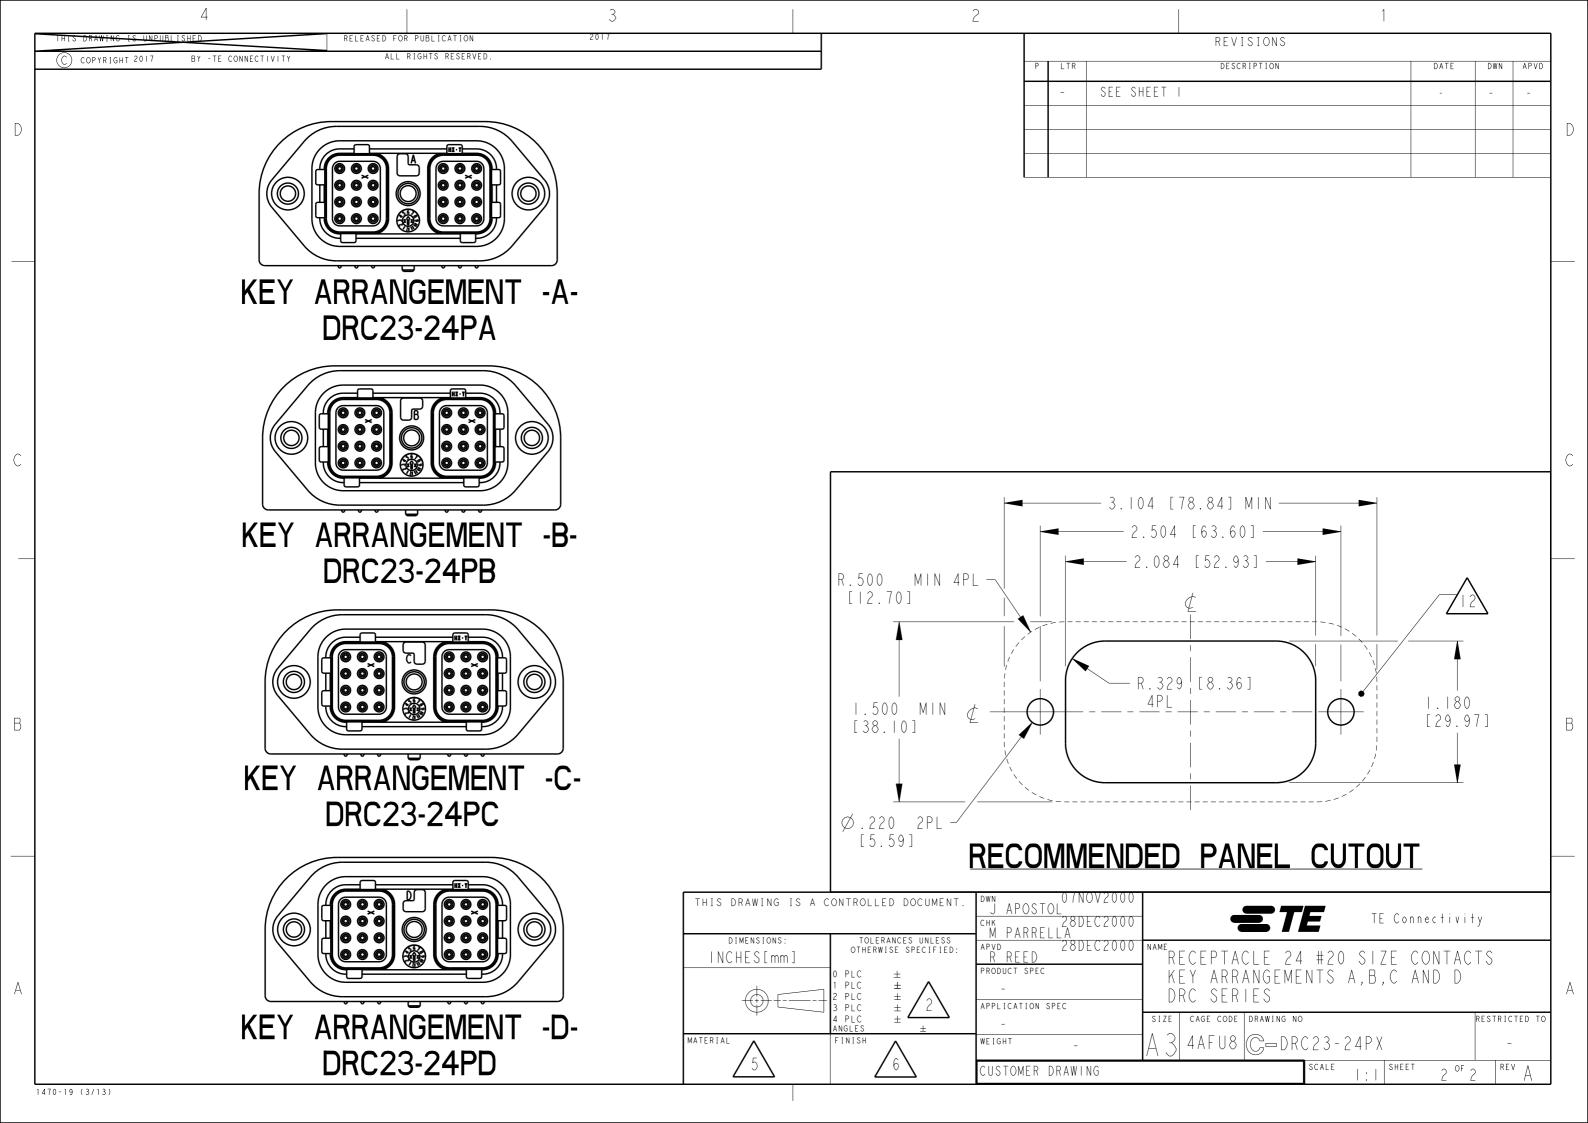

## **X-ON Electronics**

Largest Supplier of Electrical and Electronic Components

Click to view similar products for Automotive Connectors category:

Click to view products by TE Connectivity manufacturer:

Other Similar products are found below:

003-018-000 600858 60403001 60993906-B 60993913-B 629515004020001 M902-2131 M902-2161 M902-2344 72.330.1035.1

73.353.4028.0 F118010 F119300-B F132210 F132210-B F166900 F180100 F258300 F258300-B F294300-B F339100 F339700 F358300-B F374110 F407400 F412210 F427600 F444110 F487000 F495100-B F500900-B F509500B-B 770444-1 776880-1 827153-1 881735-1 881515-32-24P 9-1326727-8 9-1326729-8 925467-1 925474-1 928905-1 936398-2 964562-1 964562-4 964731-2 965051-1 968782-1 GT17SA-8DS-HU GT17VS-10DP-5.2CF