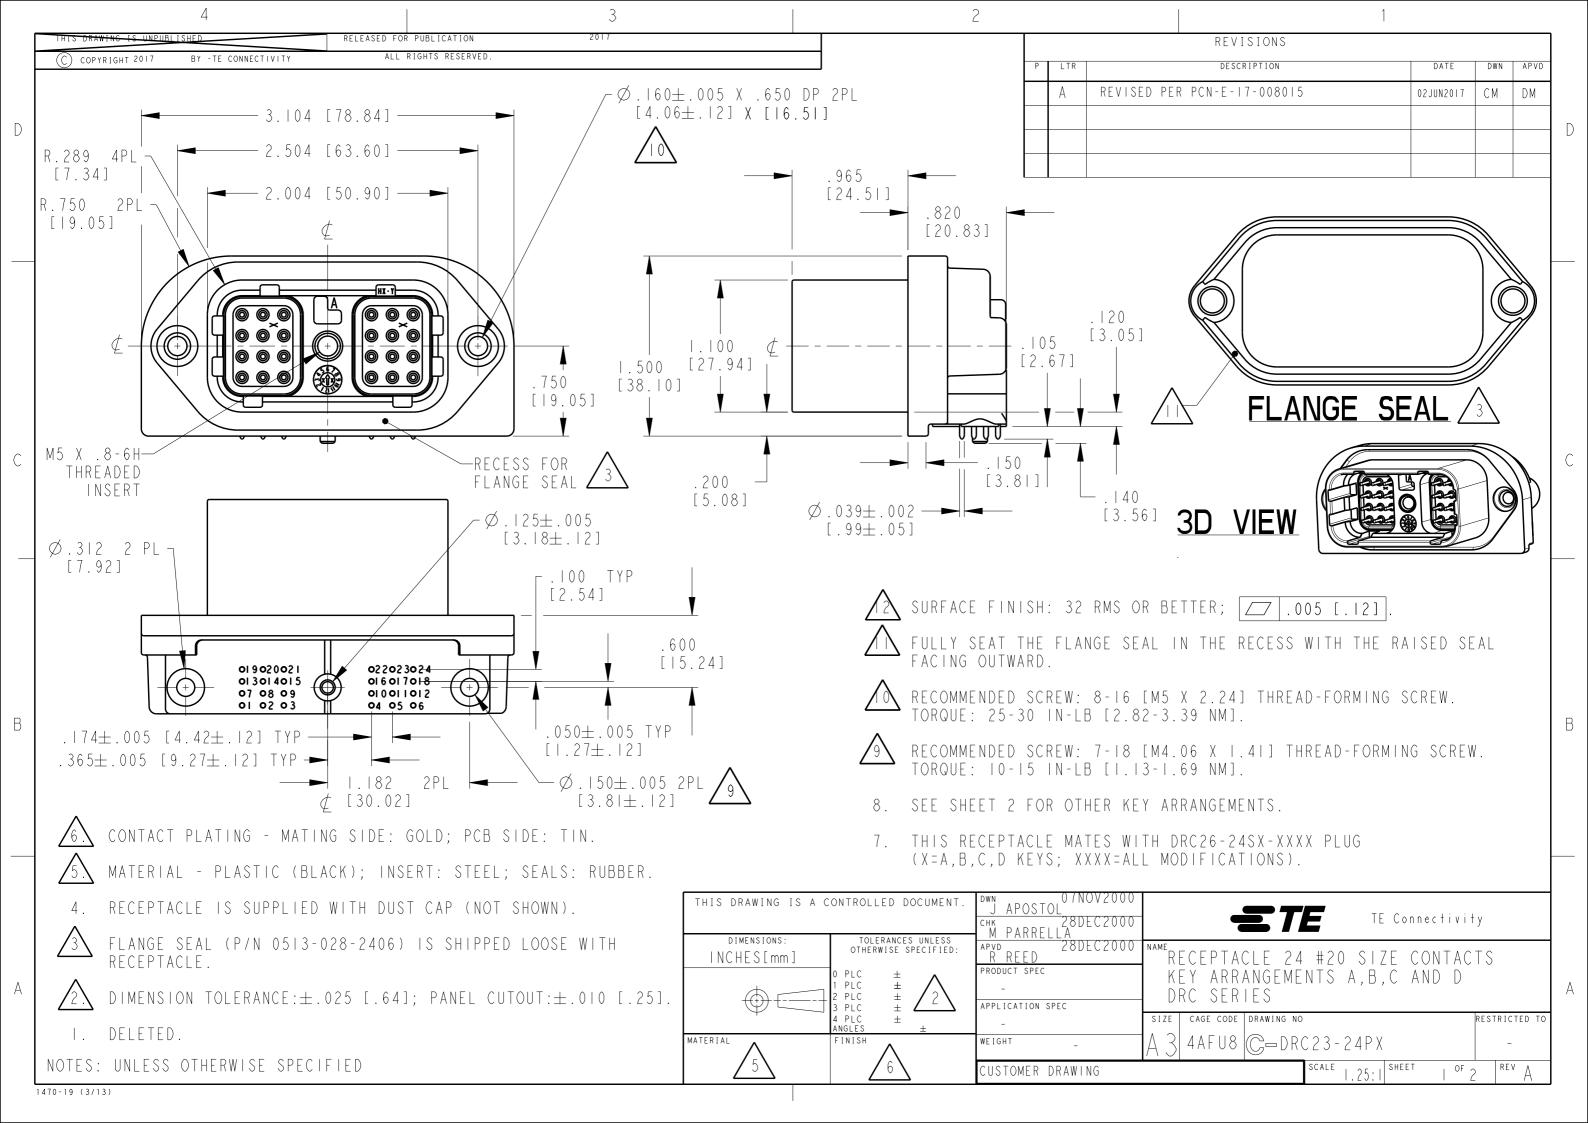

## **X-ON Electronics**

Largest Supplier of Electrical and Electronic Components

Click to view similar products for Automotive Connectors category:

Click to view products by TE Connectivity manufacturer:

Other Similar products are found below:

003-018-000 600858 60403001 60993906-B 60993913-B 629515004020001 M902-2131 M902-2161 M902-2344 72.330.1035.1

73.353.4028.0 F118010 F119300-B F132210 F132210-B F166900 F180100 F258300 F258300-B F294300-B F339100 F339700 F358300-B F374110 F407400 F412210 F427600 F444110 F487000 F495100-B F500900-B F509500B-B 770444-1 776880-1 827153-1 881735-1 881515-32-24P 9-1326727-8 9-1326729-8 925467-1 925474-1 928905-1 936398-2 964562-1 964562-4 964731-2 965051-1 968782-1 GT17SA-8DS-HU GT17VS-10DP-5.2CF