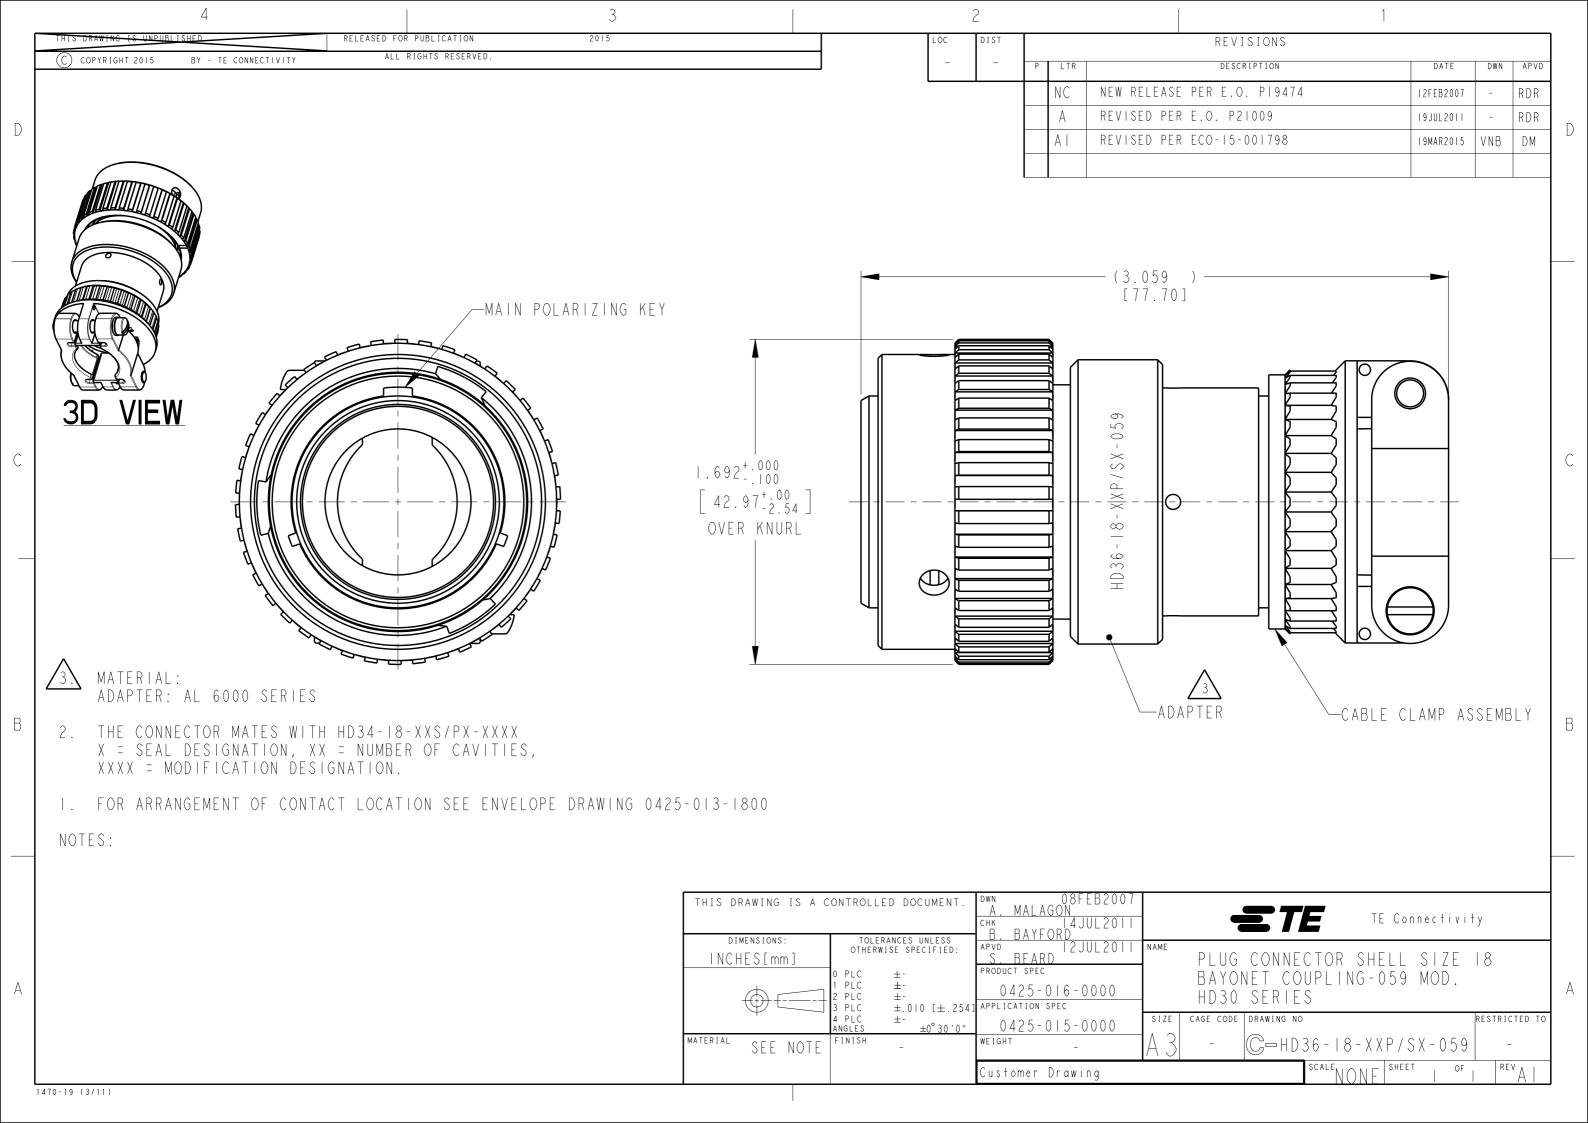

## **X-ON Electronics**

Largest Supplier of Electrical and Electronic Components

Click to view similar products for Automotive Connectors category:

Click to view products by TE Connectivity manufacturer:

Other Similar products are found below:

003-018-000 600858 60403001 60993906-B 60993913-B 629515004020001 M902-2131 M902-2161 M902-2344 72.330.1035.1

73.353.4028.0 F118010 F119300-B F132210 F132210-B F166900 F180100 F258300 F258300-B F294300-B F339100 F339700 F358300-B F374110 F407400 F412210 F427600 F444110 F487000 F495100-B F500900-B F509500B-B 770444-1 776880-1 827153-1 881735-1 881515-32-24P 9-1326729-8 925467-1 925474-1 928905-1 936398-2 964562-1 964562-4 964731-2 965051-1 968782-1 GT17SA-8DS-HU GT17VS-10DP-5.2CF 98315-0001