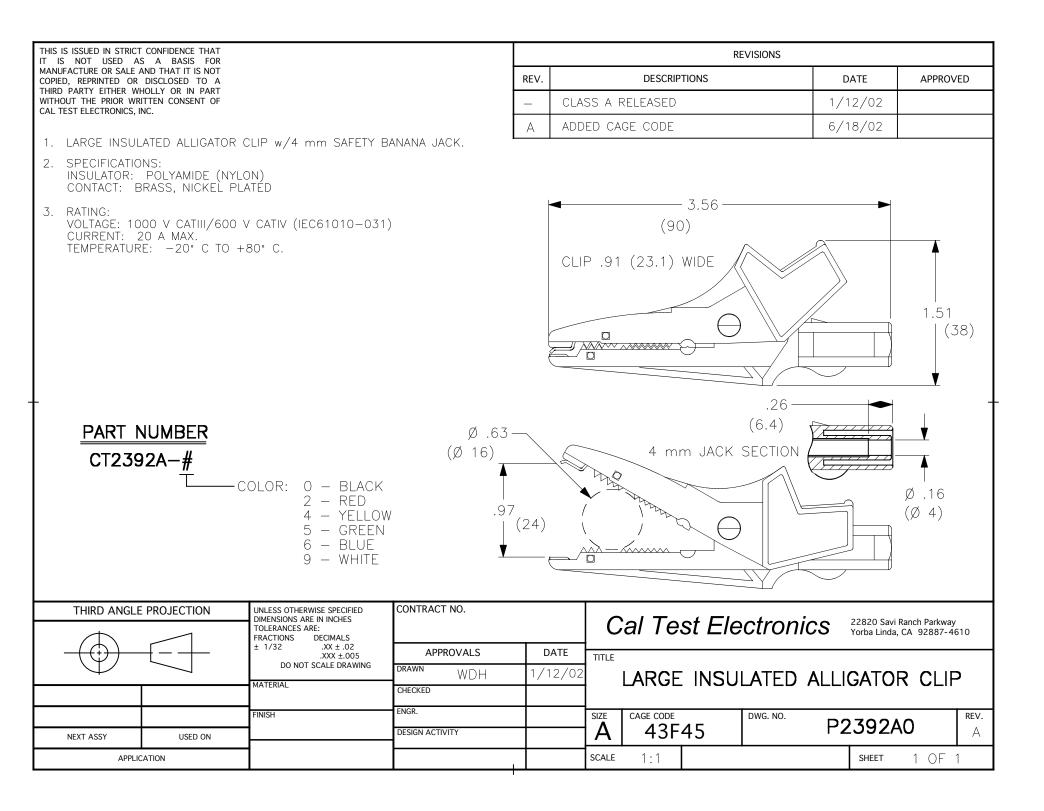

## **X-ON Electronics**

Largest Supplier of Electrical and Electronic Components

Click to view similar products for Test Clips category:

Click to view products by Cal Test manufacturer:

Other Similar products are found below :

010000 923743-16 923850-C 927739-40 BU-656-0 923738-28 4140A 4324A TL820 TL822 5116 5450 5216 5252 5454 5694 923700 923698 CR0060 3038 0040.1151.2 927739-20 923743-14 923743-40 R999701600 923706 5240 603006001 930317800 930317801 973889100 923714 R999710600 949-1 458-3 SK 201200278 020 AA0-A4830-A00 00425 R8-1A RED R8-1B BLACK R8-54 RED MA1SW MA260SH SW AX-CR-02-SET 5004-LM-IEC-RT 5004-LM-IEC-SW 5066-IEC-GE 5066-IEC-SW BU-26-6 BU-40C-2