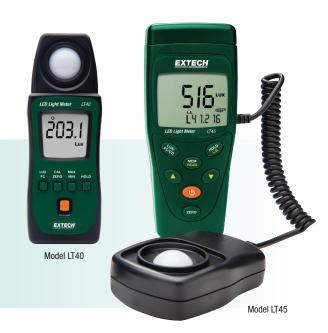

# LT40 & LT45 LED Light Meters

Extech LED Light meters are used for monitoring and optimizing environmental light levels in buildings, schools, and offices. LED lighting is being used more commonly, because they are less expensive, more energy efficient and brighter. Model LT40 measures the light illuminance of white LED lights, while the LT45 measures both white and color LED lights. Both meters can also measure light levels for Fluorescent, halogen, and incandescent lights.

#### Model LT40 Functions

- Measures white LED lights
- Complete with built-in sensor with protective cover,
   2 AAA batteries, and pouch

#### Model LT45 Functions

- Measures white, red, yellow, green, and blue LED lights
- Manually store/recall up to 99 readings
- Complete with light sensor with protective cover and coiled cable expandable to 59" (1.5m), 9V battery, and hard case