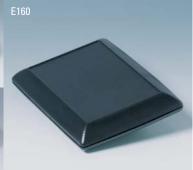

# ART-CASE LEVEL/INCLINED

### LEVEL / INCLINED

Ergonomically shaped case design.

Practical for operating and reading-off.

Base 30°/55° for different inclinations.

Flat top part with recessed operating area for the protection of the membrane keyboard.