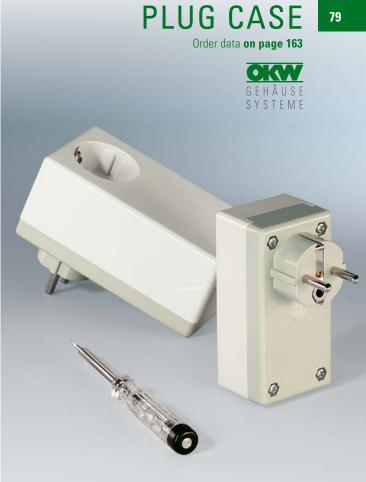

the supplied screw.

Use with a level base is also possible on the flush-mounting box. Two screw channels are already integrated for attachment purposes.













# DESIGN IN HAND



### MOBILE

The enclosure design with its rounded, gentle contours also favours hand-held enclosure applications.

### YOUR ADVANTAGE

Available without/with battery operation. Battery compartment for 2 x AAA batteries as accessory. Easy accessible from the outsite.

Flat top part with recessed operating area for the protection of the membrane keyboard.

# Protection class IP 40 Max. sizes of PCB (L x W in mm) | bottom part | top part | | R110 F/H | Ø 86 | Ø 82 / 58x58 | | O160 F/H | - | 107 x 64 | | (cutouts for pillars not taken into consideration)

detailed drawings see our website **www.okw.com** 







# RELIABLE CONTACT



### **EURO**

Euro plug module in accordance with DIN VDE 0620 part 101.

Plug section in flame-resistant materials (UL 94 V-0).

In the basic enclosure shapes "round" and "square" available.

Fastening pillars for mounting

### **Protection class** IP 40

### **Protection class** < IP 40

### D, F, UK

Flame-resistant materials (UL 94 V-0).

German version also with integrated socket.

Robust and impact-resistant. The ball-thrust hardness test is performed at 125°C.

Fastening pillars for the PCB mounting, suitable for selftapping screws (set with 4 pieces supplied with the case).



detailed drawings see our website



# **PLUG CASES**

Information on page 79





# **ART-CASE**

Information on page 79

## **DESIGN SELECTION**









|              |