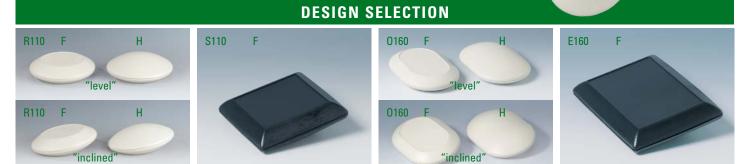

## **DESIGN SELECTION**

|              |               |             | Ani-C  | ASE WILL                  | INTEGRATED EUR                                     | U PLUG IN ACC                     | UNDAN  | ICE WIIN DI                                        | N ANE NOSA  | <u> FANII</u> | UI                                                 |             |
|--------------|---------------|-------------|--------|---------------------------|----------------------------------------------------|-----------------------------------|--------|----------------------------------------------------|-------------|---------------|----------------------------------------------------|-------------|
| ART-<br>CASE | Outside in mm | e dim.<br>W | Equipn | nent (dim. in m<br>n part | m)<br>max. dim. keypad<br>(only with top part "F") | Material                          | heigth | Part-No.<br>with top part<br>off-white<br>RAL 9002 |             | heigth        | Part-No.<br>with top part<br>off-white<br>RAL 9002 |             |
| R110         | 110           | 110         |        | "level"                   | ø 72                                               | ABS (UL 94 HB),                   | 30     | B 50 11 027                                        | B 50 11 029 | 38            | B 50 11 127                                        | B 50 11 129 |
|              | 110           | 110         |        | "inclined"                | ø 72                                               | live parts flame-                 | 38     | B 50 11 227                                        | B 50 11 229 | 41            | B 50 11 327                                        | B 50 11 329 |
| S110         | 110           | 110         |        | "inclined"                | 79.5 x 79.5                                        | resistant material<br>(UL 94 V-0) | 38     | B 50 13 227                                        | B 50 13 229 |               | -                                                  | -           |