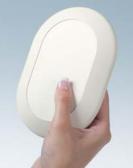

### LEVEL / INCLINED

Ergonomically shaped case design.

Practical for operating and reading-off.

Base 30°/55° for different inclinations.

Flat top part with recessed operating area for the protection of the membrane keyboard.

### MOBILE

The enclosure design with its rounded, gentle contours also favours hand-held enclosure applications.