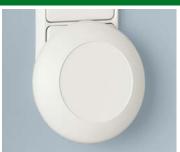

### LEVEL / INCLINED

Ergonomically shaped case design.

Practical for operating and reading-off.

Base 30°/55° for different inclinations.

Flat top part with recessed operating area for the protection of the membrane keyboard.

Available without/with battery operation. Battery compartment for 2 x AAA batteries as accessory or integrated supports for 2 x AA in the plane base.