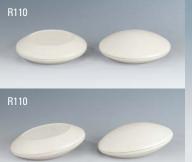

### LEVEL / INCLINED

Ergonomically shaped case design.

Practical for operating and reading-off.

Base 30°/55° for different inclinations.

Flat top part with recessed operating area for the protection of the membrane keyboard.

Available without/with battery operation. Battery compartment for 2 x AAA batteries as accessory or integrated supports for 2 x AA in the plane base.

# Protection class IP 40 Max. sizes of PCB (L x W in mm) | bottom part | top part | | R110 F/H | Ø 86 | Ø 82 / 58x58 | | O160 F/H | - | 107 x 64 | | (cutouts for pillars not taken into consideration)

detailed drawings see our website **www.okw.com** 

## **DESIGN SELECTION**

|              |               |             | Ani-C  | ASE WILL                  | INTEGRATED EUR                                     | U PLUG IN ACC                     | UNDAN  | ICE WIIN DI                                        | N ANE NOSA  | <u> FANII</u> | UI                                                 |             |
|--------------|---------------|-------------|--------|---------------------------|----------------------------------------------------|-----------------------------------|--------|----------------------------------------------------|-------------|---------------|----------------------------------------------------|-------------|
| ART-<br>CASE | Outside in mm | e dim.<br>W | Equipn | nent (dim. in m<br>n part | m)<br>max. dim. keypad<br>(only with top part "F") | Material                          | heigth | Part-No.<br>with top part<br>off-white<br>RAL 9002 |             | heigth        | Part-No.<br>with top part<br>off-white<br>RAL 9002 |             |
| R110         | 110           | 110         |        | "level"                   | ø 72                                               | ABS (UL 94 HB),                   | 30     | B 50 11 027                                        | B 50 11 029 | 38            | B 50 11 127                                        | B 50 11 129 |
|              | 110           | 110         |        | "inclined"                | ø 72                                               | live parts flame-                 | 38     | B 50 11 227                                        | B 50 11 229 | 41            | B 50 11 327                                        | B 50 11 329 |
| S110         | 110           | 110         |        | "inclined"                | 79.5 x 79.5                                        | resistant material<br>(UL 94 V-0) | 38     | B 50 13 227                                        | B 50 13 229 |               | -                                                  | -           |