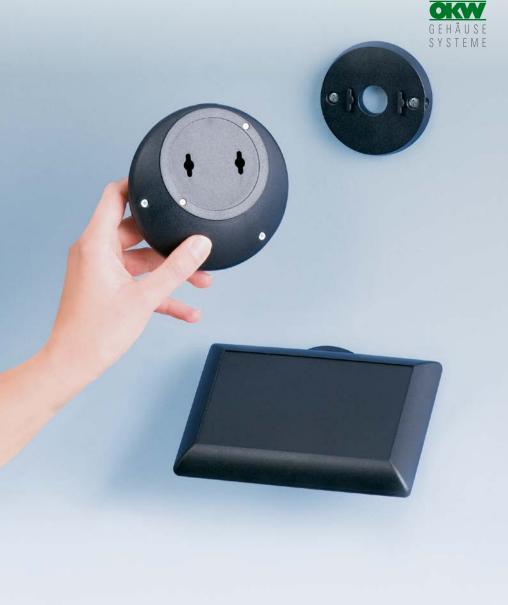

### WALL / CEILING

Direct wall/ceiling mounting or using the wall suspension elements by securing the cases with a screw is possible.

Various angles of inclinations of bottom parts and base versions provide an user-friendly operating area — within the operater's reach and easy legible.

The plane base serves as a spacer for ceiling/wall mounting and offers space for cable routing or 2 mignon cells 1.5 V (AA).

### FLUSH-MOUNTING BOX

The openings of the bottom parts are matched to flush-mounting boxes Ø 50 mm. Rational assembly with bayonet locking technology of ART-CASE R110 F/H. If required, it can be secured using the supplied screw.

Use with a level base is also possible on the flush-mounting box. Two screw channels are already integrated for attachment purposes.