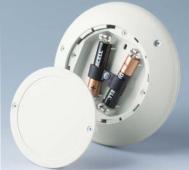

Available without/with battery operation. Battery compartment for 2 x AAA batteries as accessory or integrated supports for 2 x AA in the plane base.

The plane base serves as a spacer for ceiling/wall mounting and offers space for cable routing or 2 mignon cells 1.5 V (AA).