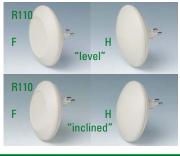

### LEVEL / INCLINED

Ergonomically shaped case design.

Practical for operating and reading-off.

Base 30°/55° for different inclinations.

Flat top part with recessed operating area for the protection of the membrane keyboard.

## **DESIGN SELECTION**

|              |               |             | Ani-C  | ASE WILL                  | INTEGRATED EUR                                     | U PLUG IN ACC                     | UNDAN  | ICE WIIN DI                                        | N ANE NOSA  | <u> FANII</u> | UI                                                 |             |
|--------------|---------------|-------------|--------|---------------------------|----------------------------------------------------|-----------------------------------|--------|----------------------------------------------------|-------------|---------------|----------------------------------------------------|-------------|
| ART-<br>CASE | Outside in mm | e dim.<br>W | Equipn | nent (dim. in m<br>n part | m)<br>max. dim. keypad<br>(only with top part "F") | Material                          | heigth | Part-No.<br>with top part<br>off-white<br>RAL 9002 |             | heigth        | Part-No.<br>with top part<br>off-white<br>RAL 9002 |             |
| R110         | 110           | 110         |        | "level"                   | ø 72                                               | ABS (UL 94 HB),                   | 30     | B 50 11 027                                        | B 50 11 029 | 38            | B 50 11 127                                        | B 50 11 129 |
|              | 110           | 110         |        | "inclined"                | ø 72                                               | live parts flame-                 | 38     | B 50 11 227                                        | B 50 11 229 | 41            | B 50 11 327                                        | B 50 11 329 |
| S110         | 110           | 110         |        | "inclined"                | 79.5 x 79.5                                        | resistant material<br>(UL 94 V-0) | 38     | B 50 13 227                                        | B 50 13 229 |               | -                                                  | -           |

# **ART-CASE**

Information on pages 76-79

|                                        |                       |                           |                                                                                     |                                                                     |                                                                                   | ART-CAS        | E           |                                                   |                            |        |                                                  |             |
|----------------------------------------|-----------------------|---------------------------|-------------------------------------------------------------------------------------|---------------------------------------------------------------------|-----------------------------------------------------------------------------------|----------------|-------------|---------------------------------------------------|----------------------------|--------|--------------------------------------------------|-------------|
| ART-<br>CASE                           | Outside in mm         | le dim.                   | Equipm                                                                              | nent (dim. in r<br>n part                                           | nm)<br>max. dim. keypad<br>(only with top part "F")                               | Material       | height      | Part-No.<br>with top par<br>off-white<br>RAL 9002 | : "F"<br>black<br>RAL 9005 | height | Part-No<br>with top par<br>off-white<br>RAL 9002 |             |
| R110                                   | 110                   | 110                       |                                                                                     | "level"                                                             | ø 72                                                                              | ABS (UL 94 HB) | 30          | B 50 10 007                                       | B 50 10 009                | 38     | B 50 10 107                                      | B 50 10 109 |
|                                        | 110                   | 110                       | 0                                                                                   | "inclined"                                                          | ø 72                                                                              | ABS (UL 94 HB) | 38          | B 50 10 207                                       | B 50 10 209                | 41     | B 50 10 307                                      | B 50 10 309 |
| 3110                                   | 110                   | 110                       |                                                                                     | "inclined"                                                          | 79.5 x 79.5                                                                       | ABS (UL 94 HB) | 38          | B 50 12 207                                       | B 50 12 209                |        | -                                                | -           |
| )160                                   | 160                   | 110                       |                                                                                     | "level"                                                             | 121.8 x 71.8                                                                      | ABS (UL 94 HB) | 30          | B 50 15 007                                       | B 50 15 009                | 38     | B 50 15 107                                      | B 50 15 10  |
|                                        | 160                   | 110                       |                                                                                     | "inclined"                                                          | 121.8 x 71.8                                                                      | ABS (UL 94 HB) | 38          | B 50 15 207                                       | B 50 15 209                | 41     | B 50 15 307                                      | B 50 15 30  |
| 160                                    | 160                   | 110                       |                                                                                     | "inclined"                                                          | 129 x 79                                                                          | ABS (UL 94 HB) | 38          | B 50 17 207                                       | B 50 17 209                |        | -                                                | _           |
| <b>End pied</b><br>Dependin<br>Article | e requir<br>ng on the | ed for bot<br>application | tom part<br>followin                                                                | !<br>g article are a<br>Version/A                                   |                                                                                   |                |             | Part-No.<br>off-white RAL                         |                            |        | Part-No<br>black RAL S                           |             |
|                                        | 9                     | Lid                       |                                                                                     |                                                                     | or all bottom parts, screw-<br>ole for use with battery co<br>4 HB)               |                |             | B 50 11 84                                        | 17                         |        | B 50 11 8                                        | 49          |
|                                        |                       | Batte<br>comp<br>lid      | ery<br>partment                                                                     | (battery co                                                         | or all bottom parts, screw-<br>ompartment 2 x AAA and s<br>ories), ABS (UL 94 HB) |                |             | B 50 11 8                                         | 57                         |        | B 50 11 8                                        | 59          |
| (Fee)                                  |                       | spacer for                | or all bottom parts,<br>ceiling/wall mounting,<br>act supports for 2 x AA,<br>4 HB) |                                                                     | B 50 11 117                                                                       |                | B 50 11 119 |                                                   |                            |        |                                                  |             |
|                                        | fo                    |                           |                                                                                     | or bottom parts "inclined",<br>iendly installation and ass<br>4 HB) |                                                                                   | B 50 11 217    |             |                                                   | B 50 11 219                |        |                                                  |             |
| 5                                      |                       |                           | or bottom parts "inclined",<br>iendly installation and ass<br>4 HB)                 | embly angles,                                                       | B 50 11 317 B 50 11 31                                                            |                | 19<br>      |                                                   |                            |        |                                                  |             |