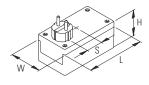

### D, F, UK

Flame-resistant materials (UL 94 V-0).

German version also with integrated socket.

Robust and impact-resistant. The ball-thrust hardness test is performed at 125°C.

Fastening pillars for the PCB mounting, suitable for selftapping screws (set with 4 pieces supplied with the case).