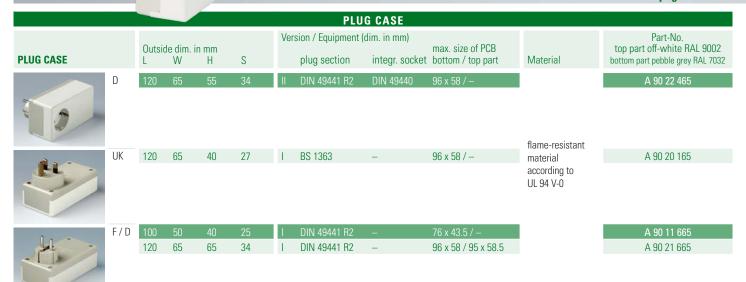

### D, F, UK

Flame-resistant materials (UL 94 V-0).

German version also with integrated socket.

Robust and impact-resistant. The ball-thrust hardness test is performed at 125°C.

Fastening pillars for the PCB mounting, suitable for selftapping screws (set with 4 pieces supplied with the case).