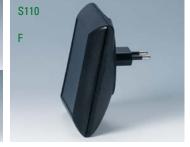

## **DESIGN SELECTION**

|              |               |             | Ani-C  | ASE WILL                  | INTEGRATED EUR                                     | U PLUG IN ACC                     | UNDAN  | ICE WIIN DI                                        | N ANE NOSA  | <u> FANII</u> | UI                                                 |             |
|--------------|---------------|-------------|--------|---------------------------|----------------------------------------------------|-----------------------------------|--------|----------------------------------------------------|-------------|---------------|----------------------------------------------------|-------------|
| ART-<br>CASE | Outside in mm | e dim.<br>W | Equipn | nent (dim. in m<br>n part | m)<br>max. dim. keypad<br>(only with top part "F") | Material                          | heigth | Part-No.<br>with top part<br>off-white<br>RAL 9002 |             | heigth        | Part-No.<br>with top part<br>off-white<br>RAL 9002 |             |
| R110         | 110           | 110         |        | "level"                   | ø 72                                               | ABS (UL 94 HB),                   | 30     | B 50 11 027                                        | B 50 11 029 | 38            | B 50 11 127                                        | B 50 11 129 |
|              | 110           | 110         |        | "inclined"                | ø 72                                               | live parts flame-                 | 38     | B 50 11 227                                        | B 50 11 229 | 41            | B 50 11 327                                        | B 50 11 329 |
| S110         | 110           | 110         |        | "inclined"                | 79.5 x 79.5                                        | resistant material<br>(UL 94 V-0) | 38     | B 50 13 227                                        | B 50 13 229 |               | -                                                  | -           |

# **ART-CASE**

Information on pages 76-79

|                                        |                       |                           |                                                                                     |                                                                     |                                                                                   | ART-CAS        | E           |                                                   |                            |        |                                                  |             |
|----------------------------------------|-----------------------|---------------------------|-------------------------------------------------------------------------------------|---------------------------------------------------------------------|-----------------------------------------------------------------------------------|----------------|-------------|---------------------------------------------------|----------------------------|--------|--------------------------------------------------|-------------|
| ART-<br>CASE                           | Outside in mm         | le dim.                   | Equipm                                                                              | nent (dim. in r<br>n part                                           | nm)<br>max. dim. keypad<br>(only with top part "F")                               | Material       | height      | Part-No.<br>with top par<br>off-white<br>RAL 9002 | : "F"<br>black<br>RAL 9005 | height | Part-No<br>with top par<br>off-white<br>RAL 9002 |             |
| R110                                   | 110                   | 110                       |                                                                                     | "level"                                                             | ø 72                                                                              | ABS (UL 94 HB) | 30          | B 50 10 007                                       | B 50 10 009                | 38     | B 50 10 107                                      | B 50 10 109 |
|                                        | 110                   | 110                       | 0                                                                                   | "inclined"                                                          | ø 72                                                                              | ABS (UL 94 HB) | 38          | B 50 10 207                                       | B 50 10 209                | 41     | B 50 10 307                                      | B 50 10 309 |
| 3110                                   | 110                   | 110                       |                                                                                     | "inclined"                                                          | 79.5 x 79.5                                                                       | ABS (UL 94 HB) | 38          | B 50 12 207                                       | B 50 12 209                |        | -                                                | -           |
| )160                                   | 160                   | 110                       |                                                                                     | "level"                                                             | 121.8 x 71.8                                                                      | ABS (UL 94 HB) | 30          | B 50 15 007                                       | B 50 15 009                | 38     | B 50 15 107                                      | B 50 15 10  |
|                                        | 160                   | 110                       |                                                                                     | "inclined"                                                          | 121.8 x 71.8                                                                      | ABS (UL 94 HB) | 38          | B 50 15 207                                       | B 50 15 209                | 41     | B 50 15 307                                      | B 50 15 30  |
| 160                                    | 160                   | 110                       |                                                                                     | "inclined"                                                          | 129 x 79                                                                          | ABS (UL 94 HB) | 38          | B 50 17 207                                       | B 50 17 209                |        | -                                                | _           |
| <b>End pied</b><br>Dependin<br>Article | e requir<br>ng on the | ed for bot<br>application | tom part<br>followin                                                                | !<br>g article are a<br>Version/A                                   |                                                                                   |                |             | Part-No.<br>off-white RAL                         |                            |        | Part-No<br>black RAL S                           |             |
|                                        | 9                     | Lid                       |                                                                                     |                                                                     | or all bottom parts, screw-<br>ole for use with battery co<br>4 HB)               |                |             | B 50 11 84                                        | 17                         |        | B 50 11 8                                        | 49          |
|                                        |                       | Batte<br>comp<br>lid      | ery<br>partment                                                                     | (battery co                                                         | or all bottom parts, screw-<br>ompartment 2 x AAA and s<br>ories), ABS (UL 94 HB) |                |             | B 50 11 8                                         | 57                         |        | B 50 11 8                                        | 59          |
| (Fee)                                  |                       | spacer for                | or all bottom parts,<br>ceiling/wall mounting,<br>act supports for 2 x AA,<br>4 HB) |                                                                     | B 50 11 117                                                                       |                | B 50 11 119 |                                                   |                            |        |                                                  |             |
|                                        | fo                    |                           |                                                                                     | or bottom parts "inclined",<br>iendly installation and ass<br>4 HB) |                                                                                   | B 50 11 217    |             |                                                   | B 50 11 219                |        |                                                  |             |
| 5                                      |                       |                           | or bottom parts "inclined",<br>iendly installation and ass<br>4 HB)                 | embly angles,                                                       | B 50 11 317 B 50 11 31                                                            |                | 19<br>      |                                                   |                            |        |                                                  |             |