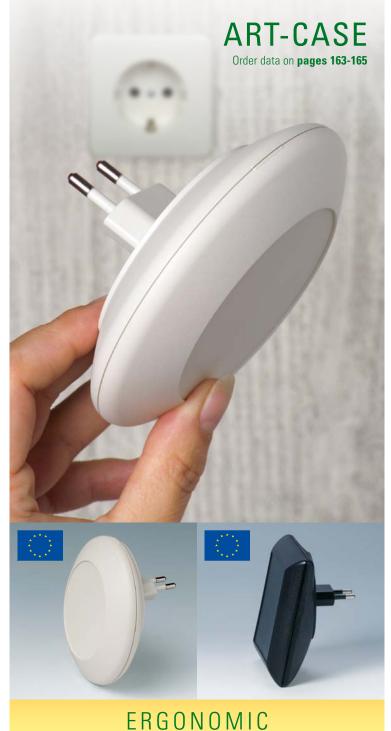

### **EURO**

Euro plug module in accordance with DIN VDE 0620 part 101.

Plug section in flame-resistant materials (UL 94 V-0).

In the basic enclosure shapes "round" and "square" available.

Fastening pillars for mounting

### D, F, UK

Flame-resistant materials (UL 94 V-0).

German version also with integrated socket.

Robust and impact-resistant. The ball-thrust hardness test is performed at 125°C.

Fastening pillars for the PCB mounting, suitable for selftapping screws (set with 4 pieces supplied with the case).