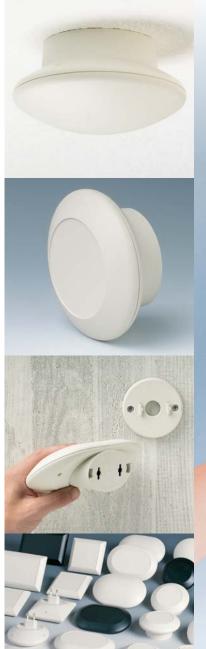

# ART-CASE WALL/CEILING

Order data on pages 163-165

### WALL / CEILING

Direct wall/ceiling mounting or using the wall suspension elements by securing the cases with a screw is possible.

Various angles of inclinations of bottom parts and base versions provide an user-friendly operating area — within the operater's reach and easy legible.

The plane base serves as a spacer for ceiling/wall mounting and offers space for cable routing or 2 mignon cells 1.5 V (AA).

### FLUSH-MOUNTING BOX

The openings of the bottom parts are matched to flush-mounting boxes Ø 50 mm. Rational assembly with bayonet locking technology of ART-CASE R110 F/H. If required, it can be secured using the supplied screw.

Use with a level base is also possible on the flush-mounting box. Two screw channels are already integrated for attachment purposes.