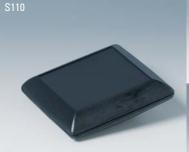

### LEVEL / INCLINED

Ergonomically shaped case design.

Practical for operating and reading-off.

Base 30°/55° for different inclinations.

Flat top part with recessed operating area for the protection of the membrane keyboard.

## **DESIGN SELECTION**

|              |               |             | Ani-C  | ASE WILL                  | INTEGRATED EUR                                     | U PLUG IN ACC                     | UNDAN  | ICE WIIN DI                                        | N ANE NOSA  | <u> FANII</u> | UI                                                 |             |
|--------------|---------------|-------------|--------|---------------------------|----------------------------------------------------|-----------------------------------|--------|----------------------------------------------------|-------------|---------------|----------------------------------------------------|-------------|
| ART-<br>CASE | Outside in mm | e dim.<br>W | Equipn | nent (dim. in m<br>n part | m)<br>max. dim. keypad<br>(only with top part "F") | Material                          | heigth | Part-No.<br>with top part<br>off-white<br>RAL 9002 |             | heigth        | Part-No.<br>with top part<br>off-white<br>RAL 9002 |             |
| R110         | 110           | 110         |        | "level"                   | ø 72                                               | ABS (UL 94 HB),                   | 30     | B 50 11 027                                        | B 50 11 029 | 38            | B 50 11 127                                        | B 50 11 129 |
|              | 110           | 110         |        | "inclined"                | ø 72                                               | live parts flame-                 | 38     | B 50 11 227                                        | B 50 11 229 | 41            | B 50 11 327                                        | B 50 11 329 |
| S110         | 110           | 110         |        | "inclined"                | 79.5 x 79.5                                        | resistant material<br>(UL 94 V-0) | 38     | B 50 13 227                                        | B 50 13 229 |               | -                                                  | -           |