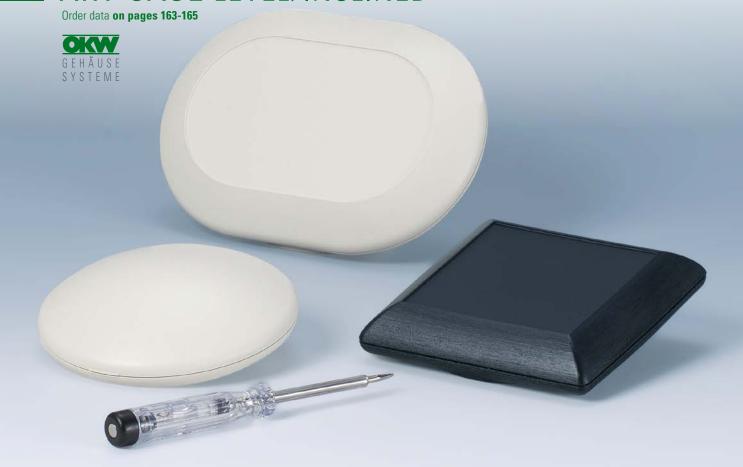

### THE PRODUCT

Different versions of the bottom and top parts as well as the base create interesting combinations and geometrical arrangements – for first-class visual pleasure!

### LEVEL / INCLINED

Ergonomically shaped case design.

Practical for operating and reading-off.

Base 30°/55° for different inclinations.

Flat top part with recessed operating area for the protection of the membrane keyboard.

Available without/with battery operation. Battery compartment for 2 x AAA batteries as accessory or integrated supports for 2 x AA in the plane base.

# DESIGN IN HAND

### MOBILE

The enclosure design with its rounded, gentle contours also favours hand-held enclosure applications.

### YOUR ADVANTAGE

Available without/with battery operation. Battery compartment for 2 x AAA batteries as accessory. Easy accessible from the outsite.

Flat top part with recessed operating area for the protection of the membrane keyboard.