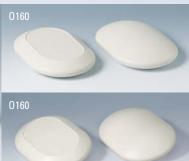

### LEVEL / INCLINED

Ergonomically shaped case design.

Practical for operating and reading-off.

Base 30°/55° for different inclinations.

Flat top part with recessed operating area for the protection of the membrane keyboard.

Available without/with battery operation. Battery compartment for 2 x AAA batteries as accessory or integrated supports for 2 x AA in the plane base.

# Protection class IP 40 Max. sizes of PCB (L x W in mm) | bottom part | top part | | R110 F/H | Ø 86 | Ø 82 / 58x58 | | O160 F/H | - | 107 x 64 | | (cutouts for pillars not taken into consideration)

detailed drawings see our website **www.okw.com** 

# **ART-CASE**

Information on pages 76-79

|                                        |                       |                           |                                                                                     |                                                                     |                                                                                   | ART-CAS        | E           |                                                   |                            |        |                                                  |             |
|----------------------------------------|-----------------------|---------------------------|-------------------------------------------------------------------------------------|---------------------------------------------------------------------|-----------------------------------------------------------------------------------|----------------|-------------|---------------------------------------------------|----------------------------|--------|--------------------------------------------------|-------------|
| ART-<br>CASE                           | Outside in mm         | le dim.                   | Equipm                                                                              | nent (dim. in r<br>n part                                           | nm)<br>max. dim. keypad<br>(only with top part "F")                               | Material       | height      | Part-No.<br>with top par<br>off-white<br>RAL 9002 | : "F"<br>black<br>RAL 9005 | height | Part-No<br>with top par<br>off-white<br>RAL 9002 |             |
| R110                                   | 110                   | 110                       |                                                                                     | "level"                                                             | ø 72                                                                              | ABS (UL 94 HB) | 30          | B 50 10 007                                       | B 50 10 009                | 38     | B 50 10 107                                      | B 50 10 109 |
|                                        | 110                   | 110                       | 0                                                                                   | "inclined"                                                          | ø 72                                                                              | ABS (UL 94 HB) | 38          | B 50 10 207                                       | B 50 10 209                | 41     | B 50 10 307                                      | B 50 10 309 |
| 3110                                   | 110                   | 110                       |                                                                                     | "inclined"                                                          | 79.5 x 79.5                                                                       | ABS (UL 94 HB) | 38          | B 50 12 207                                       | B 50 12 209                |        | -                                                | -           |
| )160                                   | 160                   | 110                       |                                                                                     | "level"                                                             | 121.8 x 71.8                                                                      | ABS (UL 94 HB) | 30          | B 50 15 007                                       | B 50 15 009                | 38     | B 50 15 107                                      | B 50 15 10  |
|                                        | 160                   | 110                       |                                                                                     | "inclined"                                                          | 121.8 x 71.8                                                                      | ABS (UL 94 HB) | 38          | B 50 15 207                                       | B 50 15 209                | 41     | B 50 15 307                                      | B 50 15 30  |
| 160                                    | 160                   | 110                       |                                                                                     | "inclined"                                                          | 129 x 79                                                                          | ABS (UL 94 HB) | 38          | B 50 17 207                                       | B 50 17 209                |        | -                                                | _           |
| <b>End pied</b><br>Dependin<br>Article | e requir<br>ng on the | ed for bot<br>application | tom part<br>followin                                                                | !<br>g article are a<br>Version/A                                   |                                                                                   |                |             | Part-No.<br>off-white RAL                         |                            |        | Part-No<br>black RAL S                           |             |
|                                        | 9                     | Lid                       |                                                                                     |                                                                     | or all bottom parts, screw-<br>ole for use with battery co<br>4 HB)               |                |             | B 50 11 84                                        | 17                         |        | B 50 11 8                                        | 49          |
|                                        |                       | Batte<br>comp<br>lid      | ery<br>partment                                                                     | (battery co                                                         | or all bottom parts, screw-<br>ompartment 2 x AAA and s<br>ories), ABS (UL 94 HB) |                |             | B 50 11 8                                         | 57                         |        | B 50 11 8                                        | 59          |
| (Fee)                                  |                       | spacer for                | or all bottom parts,<br>ceiling/wall mounting,<br>act supports for 2 x AA,<br>4 HB) |                                                                     | B 50 11 117                                                                       |                | B 50 11 119 |                                                   |                            |        |                                                  |             |
|                                        | fo                    |                           |                                                                                     | or bottom parts "inclined",<br>iendly installation and ass<br>4 HB) |                                                                                   | B 50 11 217    |             |                                                   | B 50 11 219                |        |                                                  |             |
| 5                                      |                       |                           | or bottom parts "inclined",<br>iendly installation and ass<br>4 HB)                 | embly angles,                                                       | B 50 11 317 B 50 11 31                                                            |                | 19<br>      |                                                   |                            |        |                                                  |             |