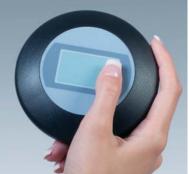

### MOBILE

The enclosure design with its rounded, gentle contours also favours hand-held enclosure applications.

### YOUR ADVANTAGE

Available without/with battery operation. Battery compartment for 2 x AAA batteries as accessory. Easy accessible from the outsite.

Flat top part with recessed operating area for the protection of the membrane keyboard.