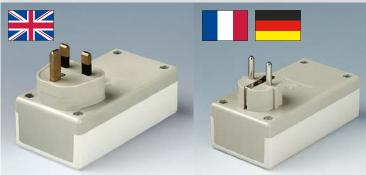

### D, F, UK

Flame-resistant materials (UL 94 V-0).

German version also with integrated socket.

Robust and impact-resistant. The ball-thrust hardness test is performed at 125°C.

Fastening pillars for the PCB mounting, suitable for selftapping screws (set with 4 pieces supplied with the case).