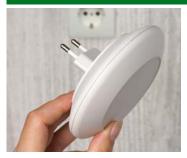

### LEVEL / INCLINED

Ergonomically shaped case design.

Practical for operating and reading-off.

Base 30°/55° for different inclinations.

Flat top part with recessed operating area for the protection of the membrane keyboard.

Available without/with battery operation. Battery compartment for 2 x AAA batteries as accessory or integrated supports for 2 x AA in the plane base.

### **EURO**

Euro plug module in accordance with DIN VDE 0620 part 101.

Plug section in flame-resistant materials (UL 94 V-0).

In the basic enclosure shapes "round" and "square" available.

Fastening pillars for mounting

### D, F, UK

Flame-resistant materials (UL 94 V-0).

German version also with integrated socket.

Robust and impact-resistant. The ball-thrust hardness test is performed at 125°C.

Fastening pillars for the PCB mounting, suitable for selftapping screws (set with 4 pieces supplied with the case).