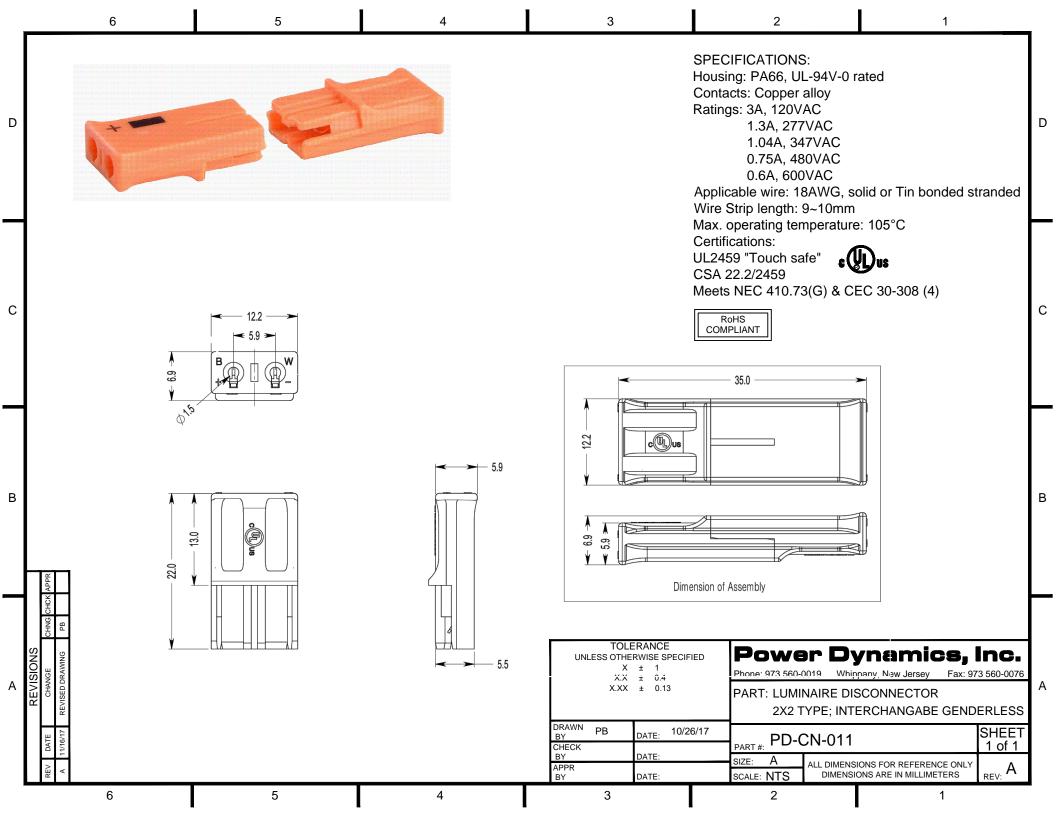

## **X-ON Electronics**

Largest Supplier of Electrical and Electronic Components

Click to view similar products for Lighting Connectors category:

Click to view products by Power Dynamics manufacturer:

Other Similar products are found below:

21061-9 293300-7 2106117-2 293660-5 293700-2 CNX\_H03\_NTP 30-9767-BU 3-21030-1 ZCH-110-RGB-I 503471-0290 ES5P09K4F2

CNXH02NTP ZCH-110-RGB-J 217-0716-200 192992-0057 1954563-1 217-3030-000 217-3032-000 237-0734-003 DTS24W25-20PN-LC

1-2213614-2 2834049-3 ES9S002SZZ 2834049-2 2-2834067-3 1-293657-2 2834049-1 293699-2 293701-3 1-2213614-3 2834036-1

2834037-1 2213614-3 2307526-2 2-2106124-3 2-2834068-3 FLS2SC4001BP FLSC80352000 FLSC80354000 FLSC80353000 FLSSB8002

FLSSB8001 FLSC80351000 FLSC80355000 FLSSB4001 FLSC80504000 FLSC80502000 FLSC80501000