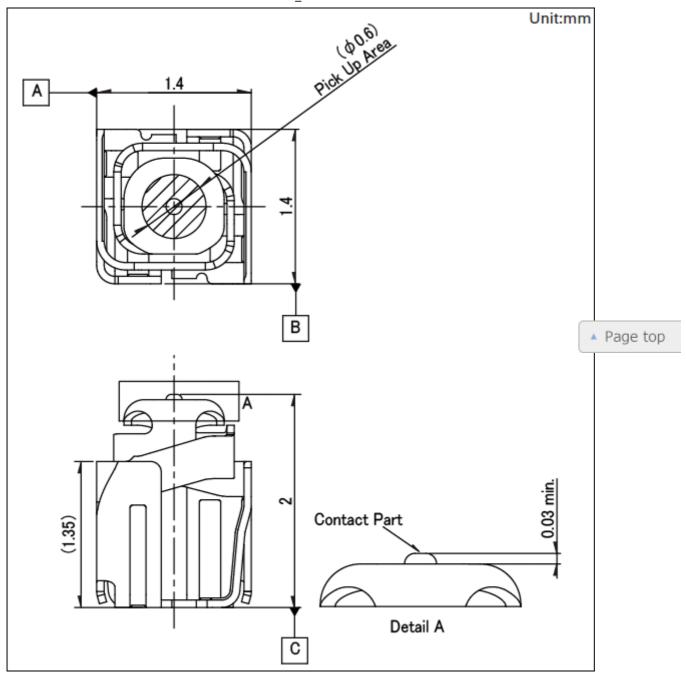

# Spring Contact SCTA\_A Series (Standard Type)

| Dimensions (W×D) 1.4×1.4mm  Height in use 1.4 to 1.8mm  Travel 0.6mm  Mounting type Surface mounting type  Mounting style Standard mount  Packing system Taping  Minimum order unit (pcs.)  Operating -30°C to +85°C temprature range  Rated current 3A  Contact resistance (Initial)  Stroke Frequency 500 times                                                                                                                                                                                                                                                                                                                                                                                                                                                                                                                                                                                                                                                                                                                                                                                                                                                                                                                                                                                                                                                                                                                                                                                                                                                                                                                                                                                                                                                                                                                                                                                                                                                                                                                                                                                                                                                                                                                                                                                                                 |                  |                                     |
|-----------------------------------------------------------------------------------------------------------------------------------------------------------------------------------------------------------------------------------------------------------------------------------------------------------------------------------------------------------------------------------------------------------------------------------------------------------------------------------------------------------------------------------------------------------------------------------------------------------------------------------------------------------------------------------------------------------------------------------------------------------------------------------------------------------------------------------------------------------------------------------------------------------------------------------------------------------------------------------------------------------------------------------------------------------------------------------------------------------------------------------------------------------------------------------------------------------------------------------------------------------------------------------------------------------------------------------------------------------------------------------------------------------------------------------------------------------------------------------------------------------------------------------------------------------------------------------------------------------------------------------------------------------------------------------------------------------------------------------------------------------------------------------------------------------------------------------------------------------------------------------------------------------------------------------------------------------------------------------------------------------------------------------------------------------------------------------------------------------------------------------------------------------------------------------------------------------------------------------------------------------------------------------------------------------------------------------|------------------|-------------------------------------|
| Travel 0.6mm  Mounting type Surface mounting type  Mounting style Standard mount  Packing system Taping  Minimum order unit (pcs.)  Operating -30°C to +85°C temprature range  Rated current 3A  Contact resistance (Initial)                                                                                                                                                                                                                                                                                                                                                                                                                                                                                                                                                                                                                                                                                                                                                                                                                                                                                                                                                                                                                                                                                                                                                                                                                                                                                                                                                                                                                                                                                                                                                                                                                                                                                                                                                                                                                                                                                                                                                                                                                                                                                                     | Dimensions (W×D) | 1.4×1.4mm                           |
| Mounting type       Surface mounting type         Mounting style       Standard mount         Packing system       Taping         Minimum order unit (pcs.)       10,000         Operating temprature range       -30℃ to +85℃         Rated current       3A         Contact resistance (Initial)       Connector contacts 40mΩ max.                                                                                                                                                                                                                                                                                                                                                                                                                                                                                                                                                                                                                                                                                                                                                                                                                                                                                                                                                                                                                                                                                                                                                                                                                                                                                                                                                                                                                                                                                                                                                                                                                                                                                                                                                                                                                                                                                                                                                                                             | Height in use    | 1.4 to 1.8mm                        |
| Mounting style Standard mount  Packing system Taping  Minimum order unit (pcs.)  Operating -30°C to +85°C temprature range  Rated current 3A  Contact resistance (Initial)  Connector contacts 40mΩ max.                                                                                                                                                                                                                                                                                                                                                                                                                                                                                                                                                                                                                                                                                                                                                                                                                                                                                                                                                                                                                                                                                                                                                                                                                                                                                                                                                                                                                                                                                                                                                                                                                                                                                                                                                                                                                                                                                                                                                                                                                                                                                                                          | Travel           | 0.6mm                               |
| Packing system Taping  Minimum order unit $10,000$ (pcs.)  Operating $-30^{\circ}\text{C}$ to $+85^{\circ}\text{C}$ temprature range  Rated current $3A$ Contact resistance (Initial)                                                                                                                                                                                                                                                                                                                                                                                                                                                                                                                                                                                                                                                                                                                                                                                                                                                                                                                                                                                                                                                                                                                                                                                                                                                                                                                                                                                                                                                                                                                                                                                                                                                                                                                                                                                                                                                                                                                                                                                                                                                                                                                                             | Mounting type    | Surface mounting type               |
| Minimum order unit $10,000$ (pcs.)  Operating $-30^{\circ}\text{C}$ to $+85^{\circ}\text{C}$ temprature range  Rated current $3A$ Contact resistance (Initial)  Connector contacts $40\text{m}\Omega$ max.                                                                                                                                                                                                                                                                                                                                                                                                                                                                                                                                                                                                                                                                                                                                                                                                                                                                                                                                                                                                                                                                                                                                                                                                                                                                                                                                                                                                                                                                                                                                                                                                                                                                                                                                                                                                                                                                                                                                                                                                                                                                                                                        | Mounting style   | Standard mount                      |
| Operating $-30\%$ to $+85\%$ temprature range  Rated current 3A  Contact resistance (Initial)  Contact resistance $-30\%$ to $-3$ | Packing system   | Taping                              |
| Rated current 3A  Contact resistance (Initial)  Contact resistance (Initial)                                                                                                                                                                                                                                                                                                                                                                                                                                                                                                                                                                                                                                                                                                                                                                                                                                                                                                                                                                                                                                                                                                                                                                                                                                                                                                                                                                                                                                                                                                                                                                                                                                                                                                                                                                                                                                                                                                                                                                                                                                                                                                                                                                                                                                                      |                  | 10,000                              |
| Contact resistance Connector contacts $40m\Omega$ max. (Initial)                                                                                                                                                                                                                                                                                                                                                                                                                                                                                                                                                                                                                                                                                                                                                                                                                                                                                                                                                                                                                                                                                                                                                                                                                                                                                                                                                                                                                                                                                                                                                                                                                                                                                                                                                                                                                                                                                                                                                                                                                                                                                                                                                                                                                                                                  |                  | -30℃ to +85℃                        |
| (Initial)                                                                                                                                                                                                                                                                                                                                                                                                                                                                                                                                                                                                                                                                                                                                                                                                                                                                                                                                                                                                                                                                                                                                                                                                                                                                                                                                                                                                                                                                                                                                                                                                                                                                                                                                                                                                                                                                                                                                                                                                                                                                                                                                                                                                                                                                                                                         | Rated current    | 3A                                  |
| Stroke Frequency 500 times                                                                                                                                                                                                                                                                                                                                                                                                                                                                                                                                                                                                                                                                                                                                                                                                                                                                                                                                                                                                                                                                                                                                                                                                                                                                                                                                                                                                                                                                                                                                                                                                                                                                                                                                                                                                                                                                                                                                                                                                                                                                                                                                                                                                                                                                                                        |                  | Connector contacts $40m\Omega$ max. |
|                                                                                                                                                                                                                                                                                                                                                                                                                                                                                                                                                                                                                                                                                                                                                                                                                                                                                                                                                                                                                                                                                                                                                                                                                                                                                                                                                                                                                                                                                                                                                                                                                                                                                                                                                                                                                                                                                                                                                                                                                                                                                                                                                                                                                                                                                                                                   | Stroke Frequency | 500 times                           |

### Dimensions

Land Dimensions

Page top