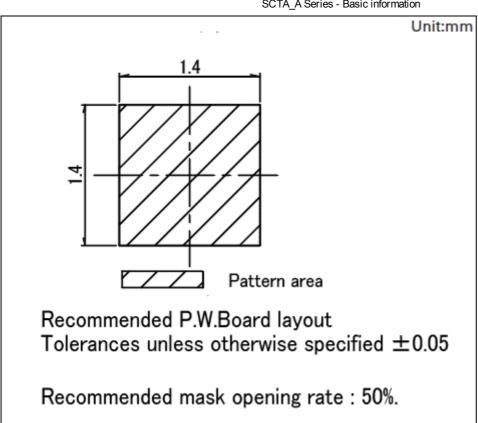

| Stroke Frequency | 500 times                           |

### Dimensions



Land Dimensions



Page top

### **Packing Specifications**

#### **Taping**



| Number of packages (pcs.)        | s 1 reel                | 10,000      |
|----------------------------------|-------------------------|-------------|
|                                  | 1 case / Japan          | 30,000      |
|                                  | 1 case / export packing | 60,000      |
| Tape width (mm)                  |                         | 8           |
| Export package measurements (mm) |                         | 403×403×167 |

#### **Soldering Conditions**



Temperature on the surface of PWB

#### Notes are common to this series/models.

- 1. This site catalog shows only outline specifications. When using the products, please obtain formal specifications for supply.
- 2. Please place purchase or