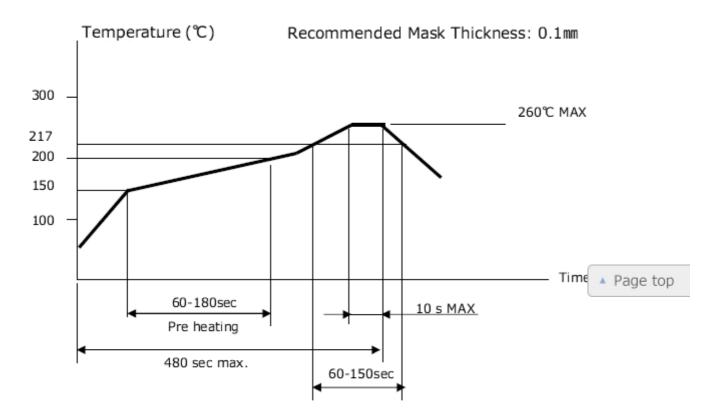

| Stroke Frequency | 500 times                           |

### Dimensions



Land Dimensions



Page top

### **Packing Specifications**

#### **Taping**



| Number of packages (pcs.)        | s 1 reel                | 10,000      |
|----------------------------------|-------------------------|-------------|
|                                  | 1 case / Japan          | 30,000      |
|                                  | 1 case / export packing | 60,000      |
| Tape width (mm)                  |                         | 8           |
| Export package measurements (mm) |                         | 403×403×167 |

#### **Soldering Conditions**



Temperature on the surface of PWB

#### Notes are common to this series/models.

- 1. This site catalog shows only outline specifications. When using the products, please obtain formal specifications for supply.
- 2. Please place purchase orders per minimum order unit (integer).

## **X-ON Electronics**

Largest Supplier of Electrical and Electronic Components

Click to view similar products for Board Mount Pressure Sensors category:

Click to view products by ALPS manufacturer:

Other Similar products are found below:

80527-25.0H2-05 80541-B00000150-01 80541-B00000200-05 80554-00700100-05 80568-00300050-01 81618-B00000040-01 81739-B00000900-01 81807-B00000020-01 81808-B00000150-14 82903-B00000020-01 93.631.4253.0 93.731.4353.0 93.932.4553.0 136PC150G2 136PC15A1 142PC95AW71 142PC05DW70