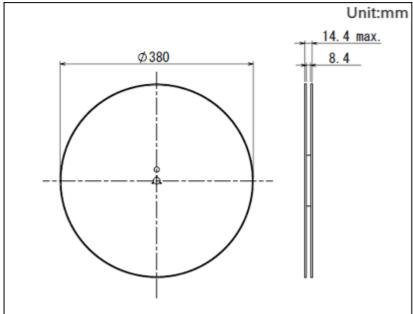

#### **Taping**

| Number of packages (pcs.)        | s 1 reel                | 10,000      |
|----------------------------------|-------------------------|-------------|
|                                  | 1 case / Japan          | 30,000      |
|                                  | 1 case / export packing | 60,000      |
| Tape width (mm)                  |                         | 8           |
| Export package measurements (mm) |                         | 403×403×167 |