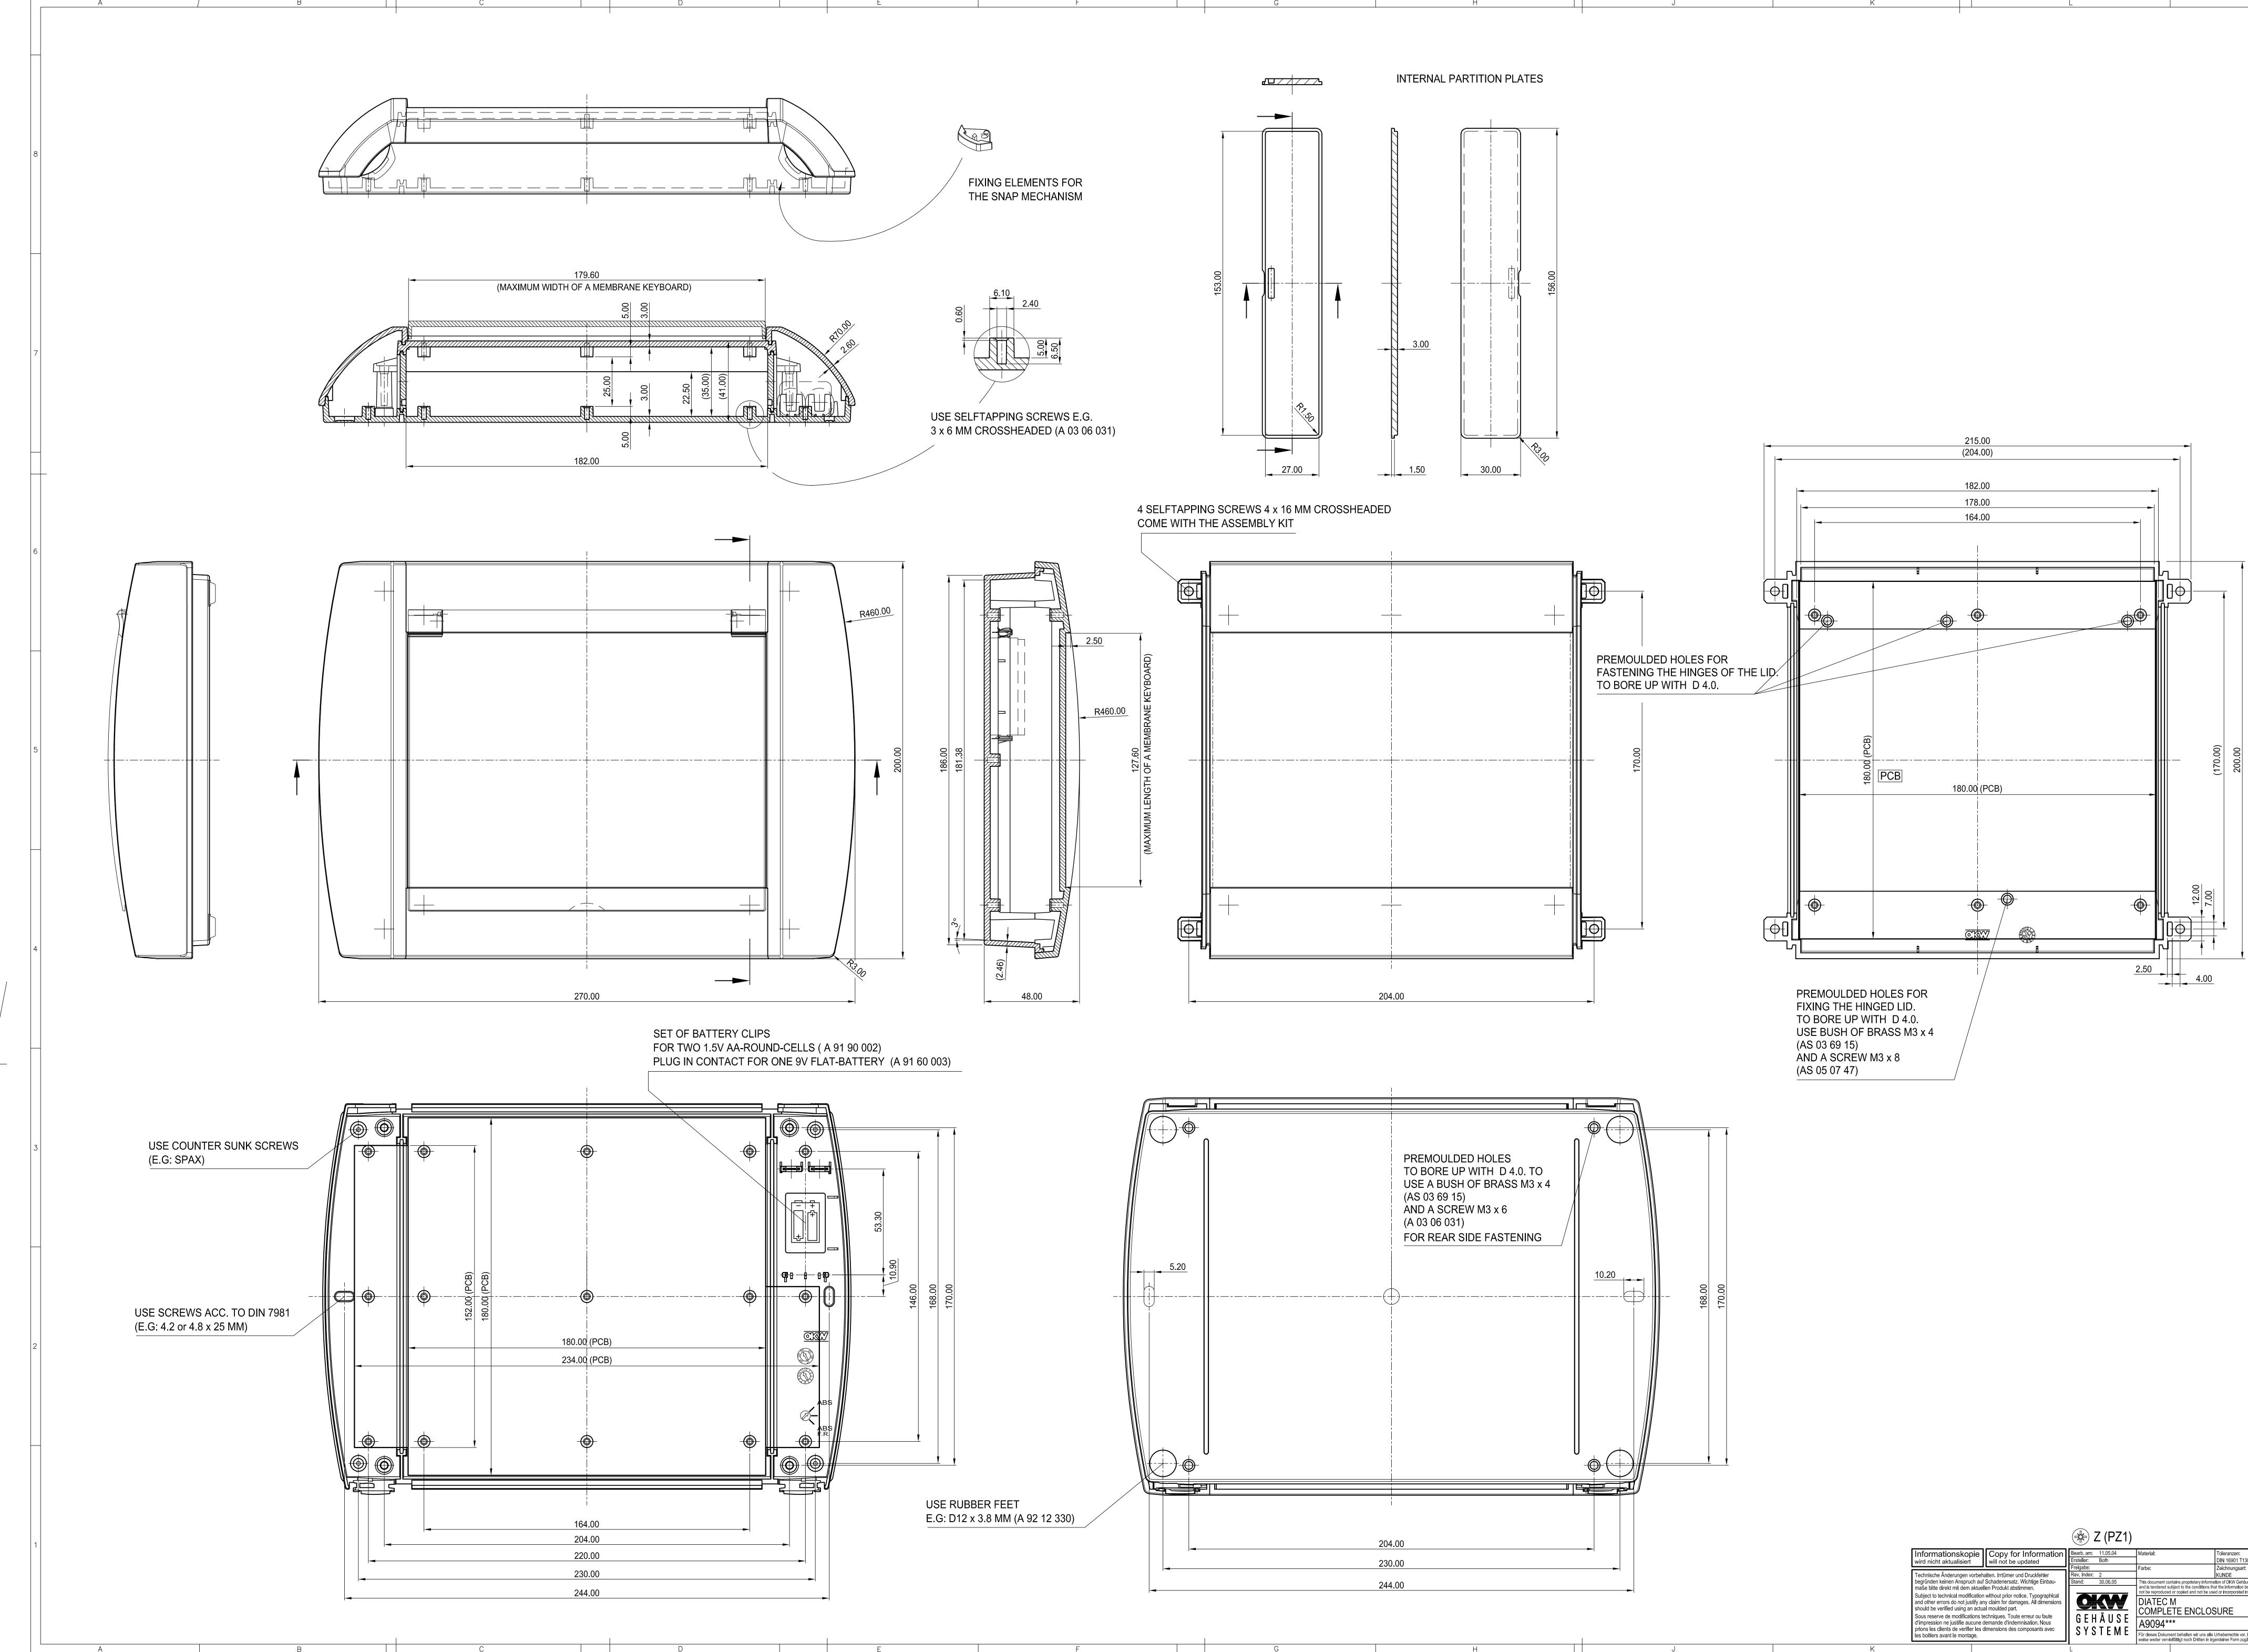

DIN 16901 T130 DIN 6 Teil 2 his document contains proprietary information of OKW Gehausesysteme GmbH nd is tendered subject to the conditions that the information be retained in confidence of be reproduced or copied and not be used or incorporated in any product. 1.1 
 ac
 GEHÄUSE SYSTEME
 Hassen A9094\*\*\*
 Hassen A9094\*\*\*
 Hassen Für dieses Dokument behalten wir uns alle Urheberrechte vor. Es darf auch auszugs-weise weder vervielfältigt noch Dritten in irgendeiner Form zugänglich gemacht werden.
 Dateiname: 00006449

М

## **X-ON Electronics**

Largest Supplier of Electrical and Electronic Components

Click to view similar products for okw manufacturer:

Other Similar products are found below :

 A1020648
 A9413351
 B3218101
 B4208208
 B9004028
 A9082065
 A0224070
 M-6PCBK
 A511600