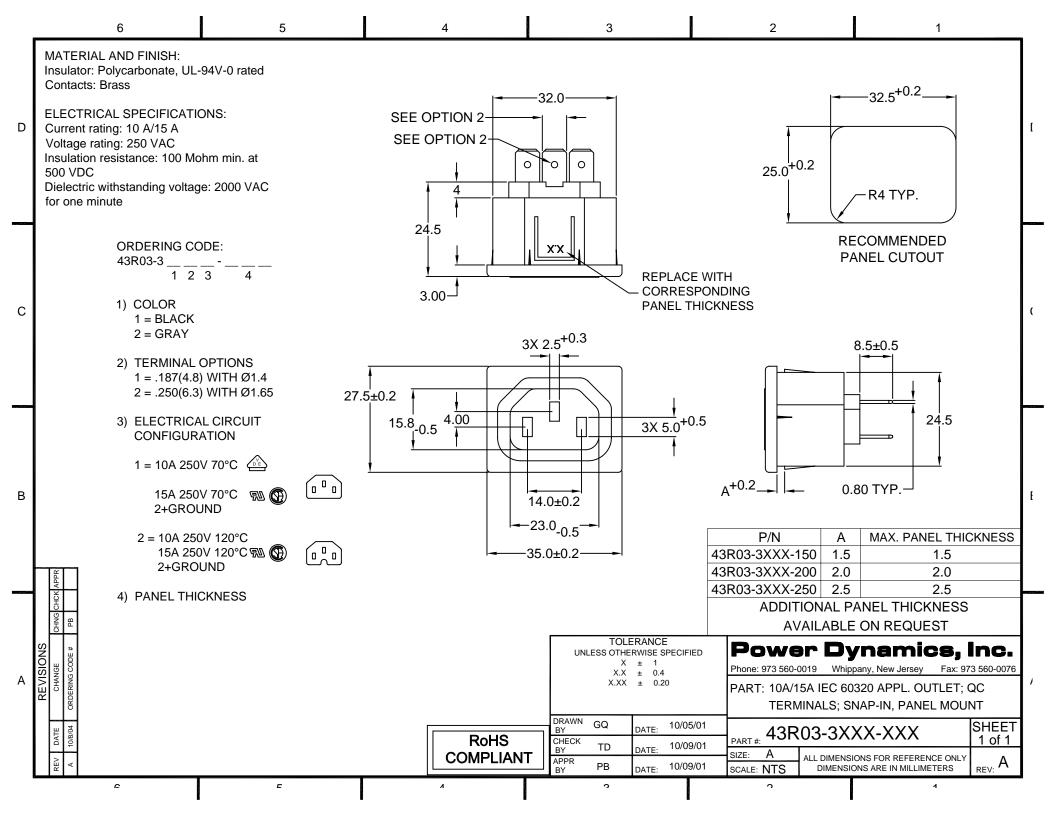

## **X-ON Electronics**

Largest Supplier of Electrical and Electronic Components

Click to view similar products for AC Power Entry Modules category:

Click to view products by Power Dynamics manufacturer:

Other Similar products are found below :

0098.0050 6-1609987-9 6167.0002 7-6609955-2 FN389-4-22 FN9233ER-12-06 FN9233S1-10-06 FN9233S1-8-06 FN9233S1B-8-06 FN9233S1R-1-06 FN9233S1R-12-06 FN9233SB-1-06 FN9233SB-12-06 FN9233SB-8-06 FN9233SR-10-06 FN9233SR-3-06 FN9244B-15-06HI FN9244EB-3-06 FN9244EB-8-06 FN9244ER-15-06 FN9244ER-8-06 FN9244ES1-8-06 FN9244ESB-8-06 FN9244EU-6-06 FN9244R-12-06 FN9244R-3-07 FN9244R-8-06 FN9244S1-10-06 FN9244S1-12-06 FN9244S1-3-06 FN9244S1B-6-06 FN9244S1R-3-06 FN9244S-6-06 FN9244SB-10-06 FN9244SB-6-06 FN9244SB-8-06 FN9244SR-10-06 FN9244SR-6-06 FN9244U-3-06 FN