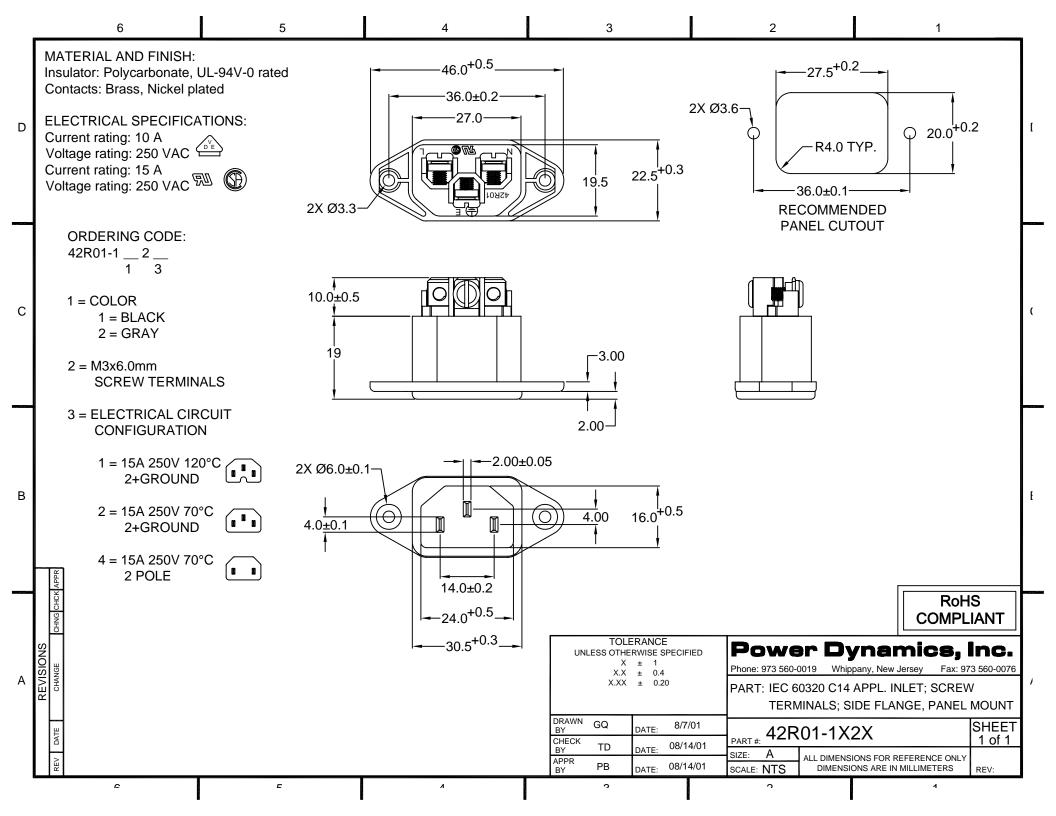

## **X-ON Electronics**

Largest Supplier of Electrical and Electronic Components

Click to view similar products for AC Power Entry Modules category:

Click to view products by Power Dynamics manufacturer:

Other Similar products are found below :

0098.0050 6-1609987-9 6167.0002 7-6609955-2 FN389-4-22 FN9233ER-12-06 FN9233S1-10-06 FN9233S1-8-06 FN9233S1B-8-06 FN9233S1R-1-06 FN9233S1R-12-06 FN9233SB-1-06 FN9233SB-12-06 FN9233SB-8-06 FN9233SR-10-06 FN9233SR-3-06 FN9244B-15-06HI FN9244EB-3-06 FN9244EB-8-06 FN9244ER-15-06 FN9244ER-8-06 FN9244ES1-8-06 FN9244ESB-8-06 FN9244EU-6-06 FN9244R-12-06 FN9244R-3-07 FN9244R-8-06 FN9244S1-10-06 FN9244S1-12-06 FN9244S1-3-06 FN9244S1B-6-06 FN9244S1R-3-06 FN9244S-6-06 FN9244SB-10-06 FN9244SB-6-06 FN9244SB-8-06 FN9244SR-10-06 FN9244SR-6-06 FN9244U-3-06 FN