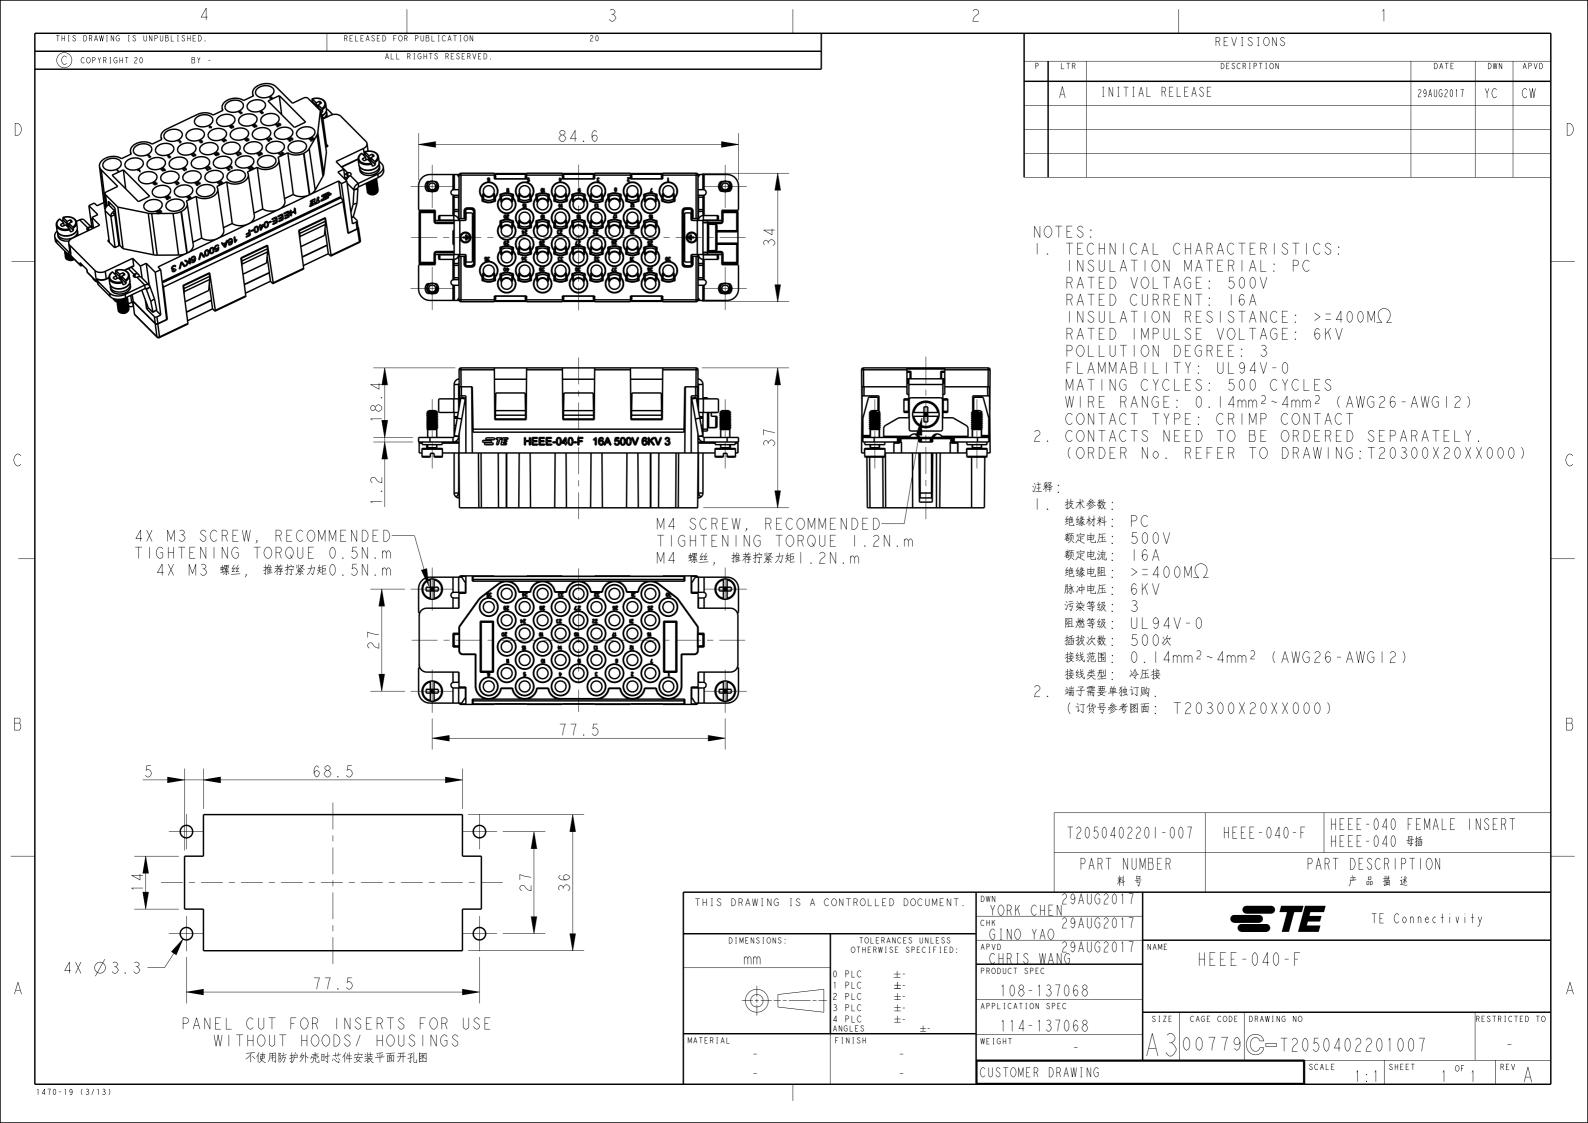

## **X-ON Electronics**

Largest Supplier of Electrical and Electronic Components

Click to view similar products for Automotive Connectors category:

Click to view products by TE Connectivity manufacturer:

Other Similar products are found below:

003-018-000 600858 60403001 60993906-B 60993913-B 629515004020001 M902-2131 M902-2161 M902-2344 72.330.1035.1

73.353.4028.0 F118010 F119300-B F132210 F132210-B F166900 F180100 F258300 F258300-B F294300-B F339100 F339700 F358300-B F374110 F407400 F412210 F427600 F444110 F487000 F495100-B F500900-B F509500B-B 770444-1 776880-1 827153-1 881735-1 881515-32-24P 9-1326729-8 925467-1 925474-1 928905-1 936398-2 964562-1 964562-4 964731-2 965051-1 968782-1 GT17SA-8DS-HU GT17VS-10DP-5.2CF 98315-0001