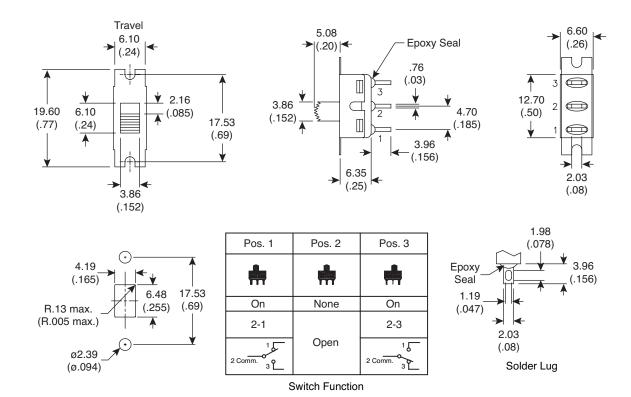

## Dimensions: mm (In.)

#### Note:

RoHS Compliant

Slide Switch 103-5006-EV

www.mouser.com

1-800-346-6873