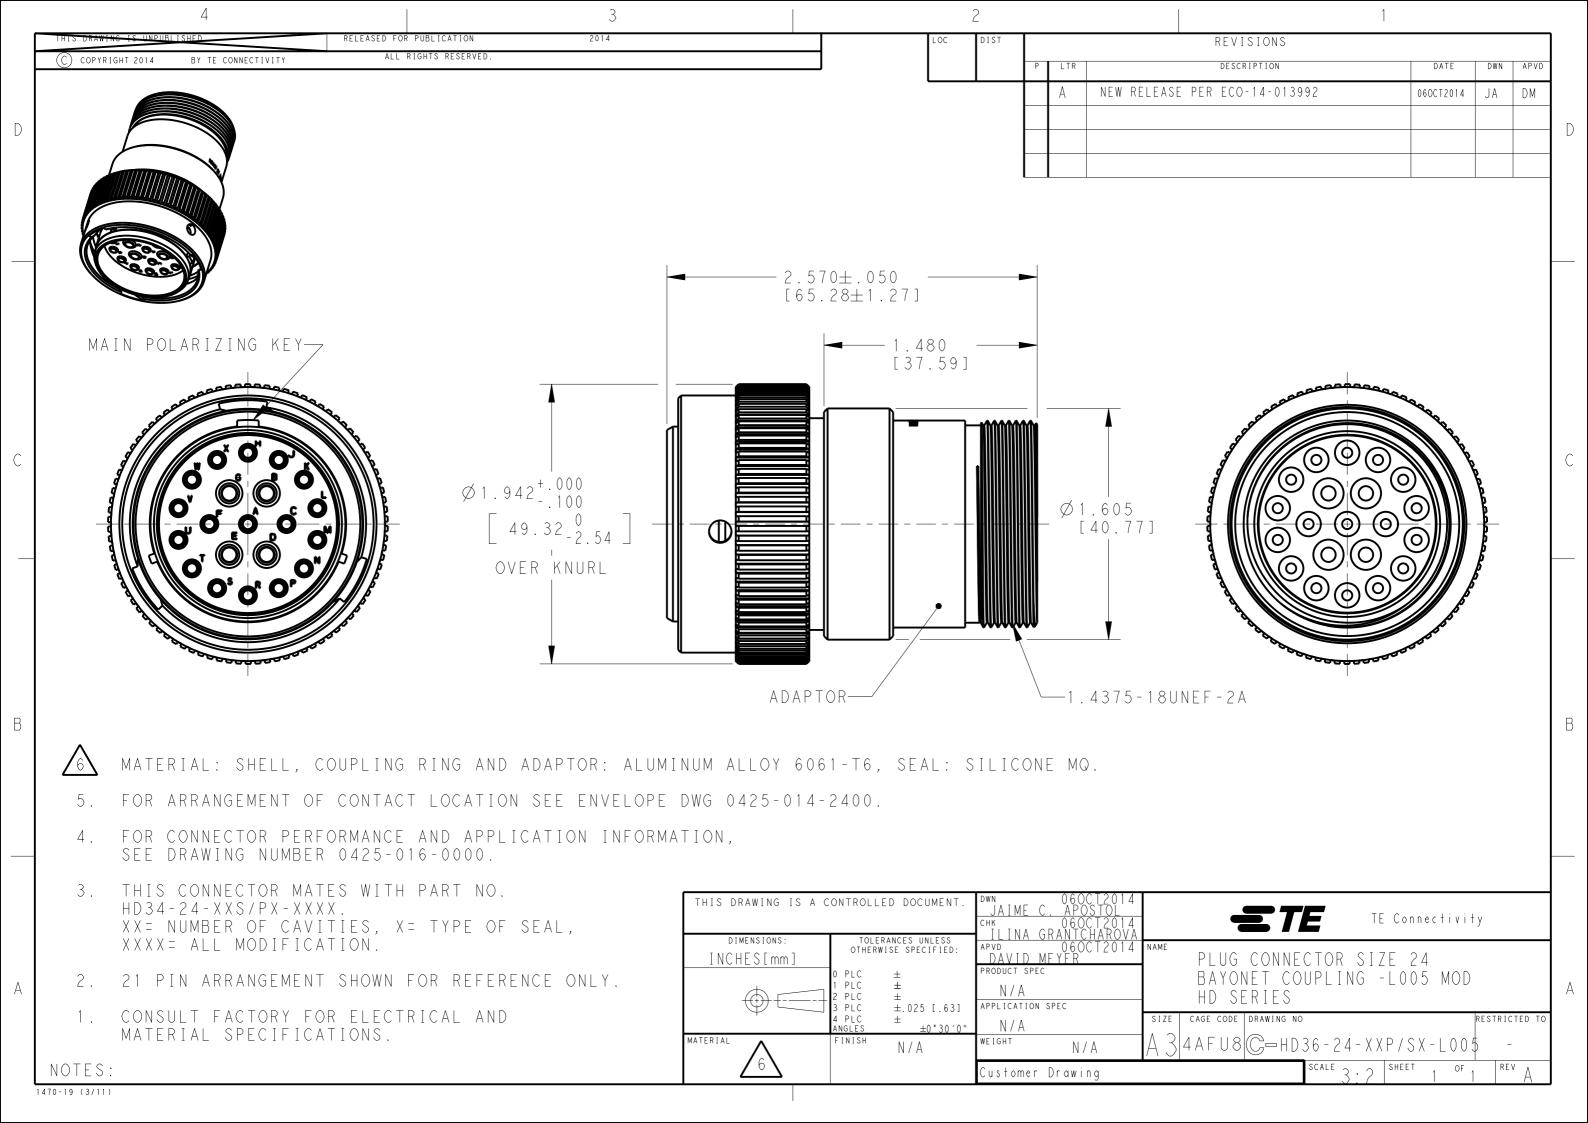

## **X-ON Electronics**

Largest Supplier of Electrical and Electronic Components

Click to view similar products for Automotive Connectors category:

Click to view products by TE Connectivity manufacturer:

Other Similar products are found below:

003-018-000 600858 60403001 60993906-B 60993913-B 629515004020001 M902-2131 M902-2161 M902-2344 72.330.1035.1

73.353.4028.0 F118010 F119300-B F132210 F132210-B F166900 F180100 F258300 F258300-B F294300-B F339100 F339700 F358300-B F374110 F407400 F412210 F427600 F444110 F487000 F495100-B F500900-B F509500B-B 770444-1 776880-1 827153-1 881735-1 881515-32-24P 9-1326727-8 9-1326729-8 925467-1 925474-1 928905-1 936398-2 964562-1 964562-4 964731-2 965051-1 968782-1 GT17SA-8DS-HU GT17VS-10DP-5.2CF