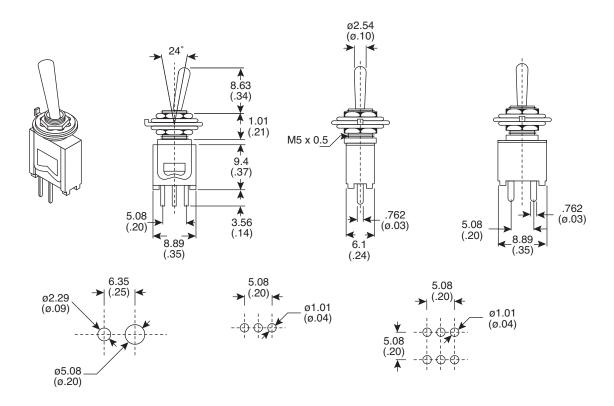

**Last Update:** 6-27-05 **Ref.** #: MS-100542

Dimensions: mm (In.)



## **Electrical Specifications:**

- Rating: .3A/125VAC (\*.3A/30VDC)
- Insulation resistance: 100MΩ/500VDC
- Dielectric strength: 1,000VAC for 1min. (\*500VAC)
- Contact resistance: 20mΩ @ 2.5VDC

## **Materials:**

· Contacts & terminals: gold plated

| Mouser<br>Stock No. | Туре | Circuit   |
|---------------------|------|-----------|
| 10TC405             | SPST | ON-OFF    |
| 10TC410             | SPDT | ON-ON     |
| * 10TC412           | SPDT | ON-OFF-ON |
| 10TC415             | DPDT | ON-ON     |
| * 10TC418           | DPDT | ON-OFF-ON |

**Sub-Miniature Toggle Switches** 10TC405, 10TC410, 10TC412, 10TC415, 10TC418



Available from Mouser Electronics

www.mouser.com

1-800-346-6873

## **X-ON Electronics**

Authorized Distributor

Click to view similar products for Toggle Swi