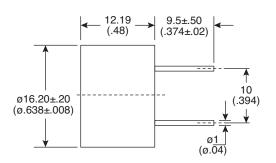

## **Ultrasonic Transducer**

Date: 9/3/13

Dimensions: mm (In.)

### Part Number:

255-400PT160-ROX



# Transducer





KT-400551

### **Electrical Specifications:**

- Center frequency (f<sub>0</sub>): 40.0KHz ± 1.0KHz
- Nominal impedance: 1,000Ω
- Sound pressure level @ f<sub>0</sub>: 117dB
- Sensitivity @  $f_0$ : -65dB (0dB = 1V/ $\mu$  bar)
- Beam angle -6dB: 40°
- Capacitance @ 1KHz: 2,400pF ± 20%

### **Soldering Specifications:**

 Hand Soldering Temperature and Time: <360° C at <3 seconds</li>

### **Mechanical Specifications:**

- Operating temperature: -30°C ~ +70°C
- Storage temperature: -40°C ~ +80°C

### Notes:

RoHS Compliant by Exemption

**Available from Mouser Electronics** 

www.mouser.com

(800) 346-6873

# **X-ON Electronics**

Authorized Distributor

Click to view similar products for Proximity Sensors category:

70.364.4828.0 MK11-B8-BV51208 MK14-1B90E-500W E2A-M12LN08-WP-B1-2M E2A-