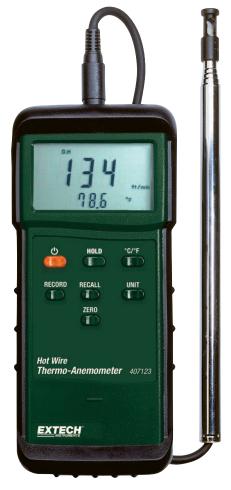

# **Heavy Duty Hot Wire Thermo-Anemometer**

**Telescoping probe is designed to fit into small openings** And measures airflow down to 40ft/min (0.2m/s)

#### **Features:**

- Telescoping probe is ideal for measuring in HVAC ducts and other small vents; extends up to 7ft (2.1m) maximum length with cable
- Built-in RS-232 PC serial interface for connection to PC
- Extra large 1.4" (36mm) dual LCD display
- MAX/MIN, Data Hold
- Complete with telescoping probe with cable, six AAA batteries and protective holster.
   NOTE: AC Adaptor not available for this model
- Optional Windows<sup>®</sup> compatible Data Acquisition Software and serial cable enable user to display and capture readings on a PC, with adjustable sample rate and alarms

| Specifications          | Resolution                       | Basic Accuracy |
|-------------------------|----------------------------------|----------------|
| Air Velocity            |                                  |                |
| 0.2 to 20m/s            | 0.1m/s                           | ±3%            |
| 40 to 3940ft/min        | 1ft/min                          |                |
| 0.5 to 45MPH            | 0.1MPH                           |                |
| 1.0 to 38.8knots        | 0.1knots                         |                |
| 0.7 to 72km/h           | 0.1km/h                          |                |
| Temperature & Windchill |                                  |                |
| 32 to 122°F             | 0.1°                             | ±1.5°F         |
| 0 to 50°C               | 0.1°                             | ±0.8°C         |
| Dimensions              | 7 x 2.9 x 1.3" (178 x 74 x 33mm) |                |
| Weight                  | 17oz (482g)                      |                |