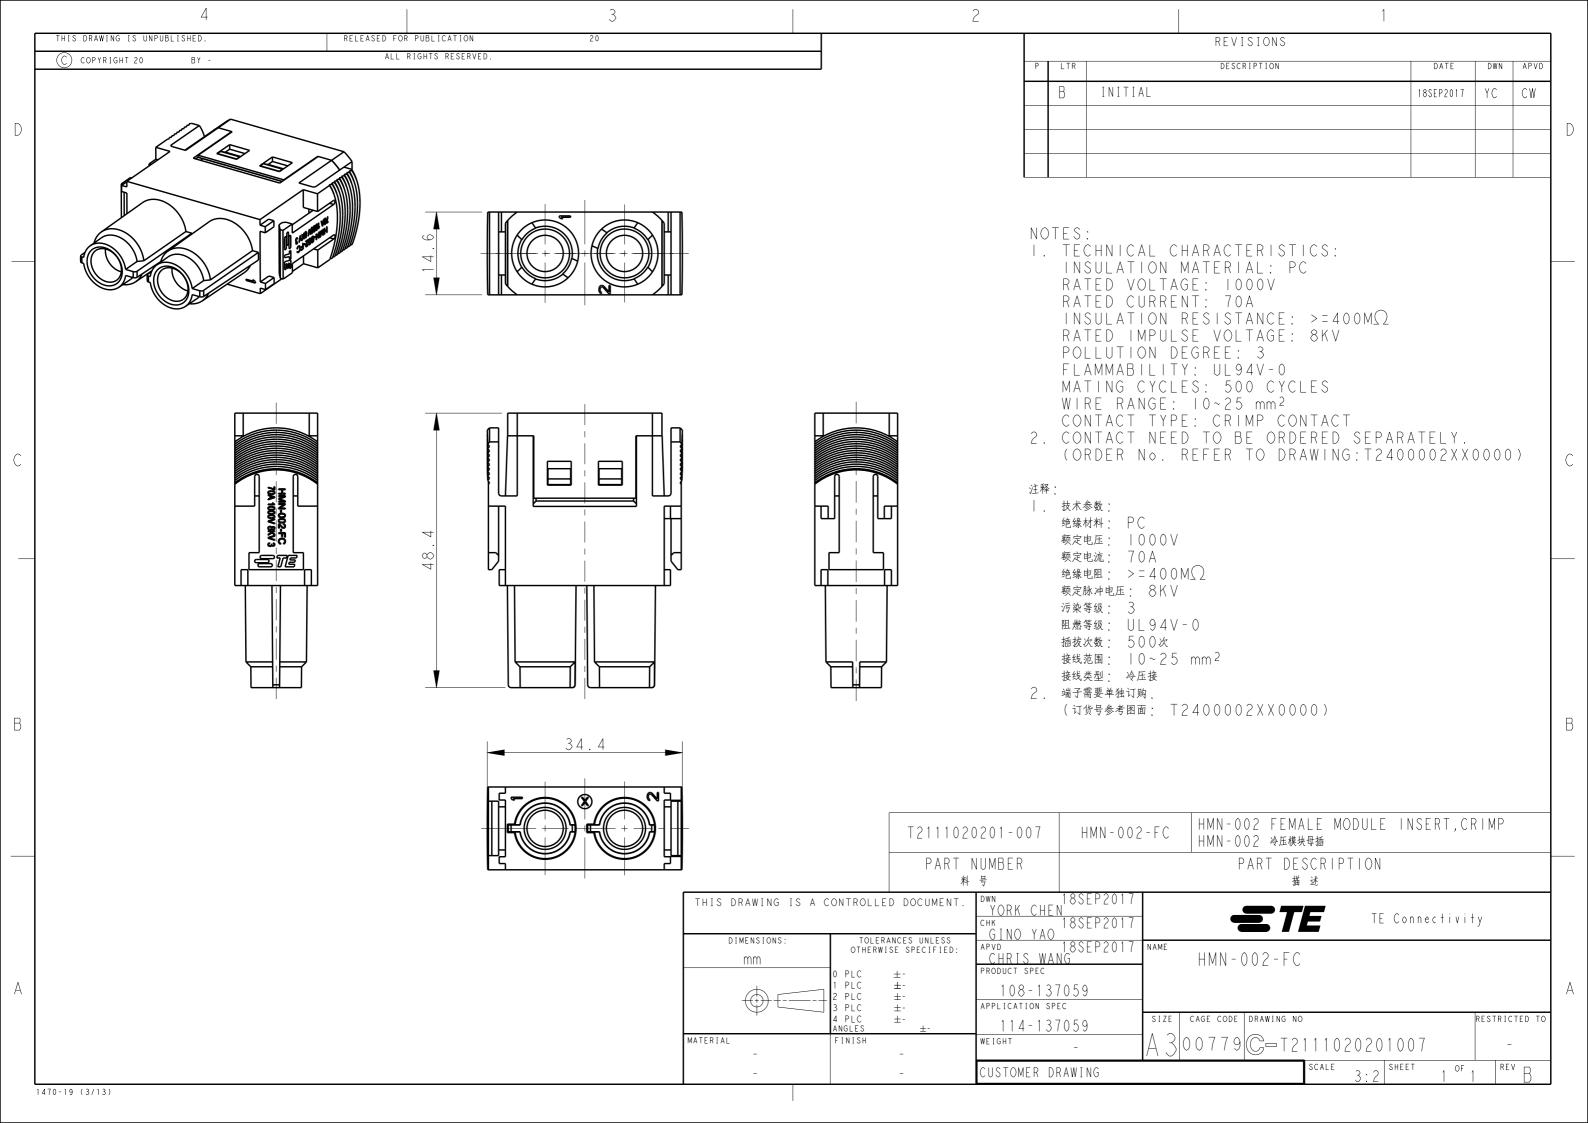

## **X-ON Electronics**

Largest Supplier of Electrical and Electronic Components

Click to view similar products for Automotive Connectors category:

Click to view products by TE Connectivity manufacturer:

Other Similar products are found below:

003-018-000 600858 60403001 60993906-B 60993913-B 629515004020001 M902-2131 M902-2161 M902-2344 72.330.1035.1

73.353.4028.0 F118010 F119300-B F132210 F132210-B F166900 F180100 F258300 F258300-B F294300-B F339100 F339700 F358300-B F374110 F407400 F412210 F427600 F444110 F487000 F495100-B F500900-B F509500B-B 770444-1 776880-1 827153-1 881735-1 881515-32-24P 9-1326729-8 925467-1 925474-1 928905-1 936398-2 964562-1 964562-4 964731-2 965051-1 968782-1 GT17SA-8DS-HU GT17VS-10DP-5.2CF 98315-0001