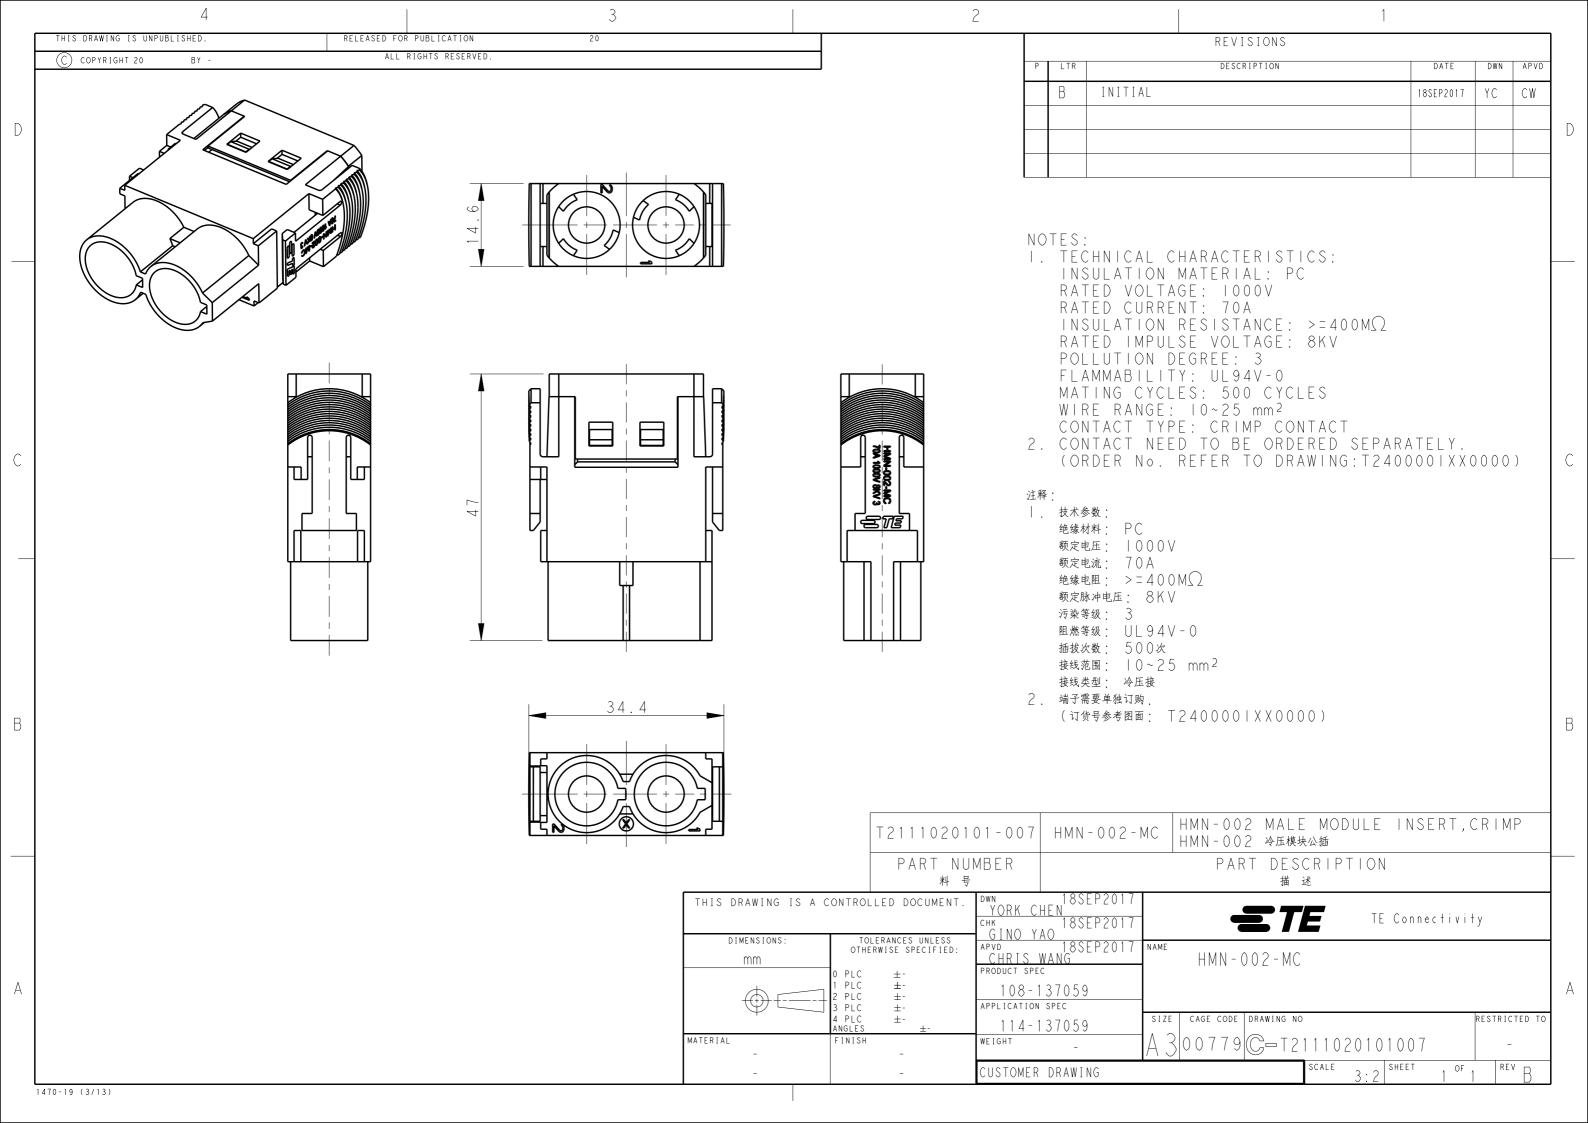

## **X-ON Electronics**

Largest Supplier of Electrical and Electronic Components

Click to view similar products for Automotive Connectors category:

Click to view products by TE Connectivity manufacturer:

Other Similar products are found below:

003-018-000 600858 60403001 60993906-B 60993913-B 629515004020001 M902-2131 M902-2161 M902-2344 72.330.1035.1

73.353.4028.0 F118010 F119300-B F132210 F132210-B F166900 F180100 F258300 F258300-B F294300-B F339100 F339700 F358300-B F374110 F407400 F412210 F427600 F444110 F487000 F495100-B F500900-B F509500B-B 770444-1 776880-1 827153-1 881735-1 881515-32-24P 9-1326729-8 925467-1 925474-1 928905-1 936398-2 964562-1 964562-4 964731-2 965051-1 968782-1 GT17SA-8DS-HU GT17VS-10DP-5.2CF 98315-0001