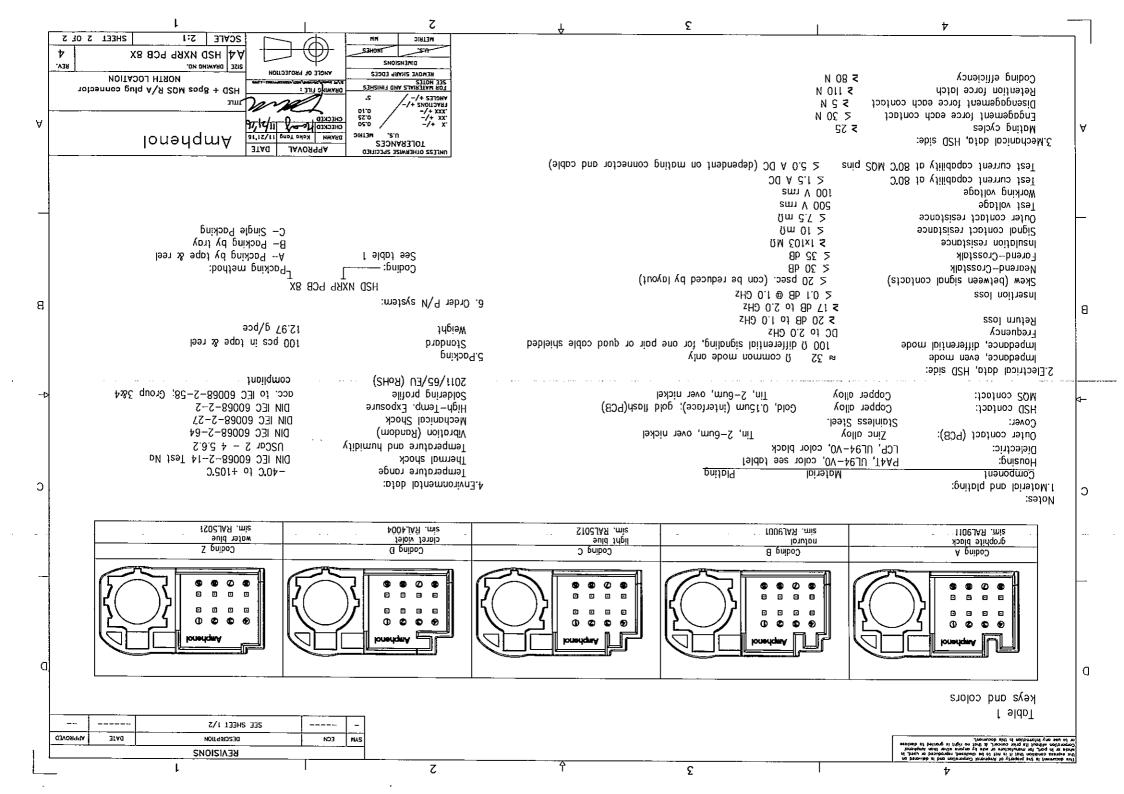

## **X-ON Electronics**

Largest Supplier of Electrical and Electronic Components

Click to view similar products for Automotive Connectors category:

Click to view products by Amphenol manufacturer:

Other Similar products are found below:

003-018-000 600858 60403001 60993906-B 60993913-B 629515004020001 M902-2131 M902-2161 M902-2344 72.330.1035.1

73.353.4028.0 F118010 F119300-B F132210 F132210-B F166900 F180100 F258300 F258300-B F294300-B F339100 F339700 F358300-B F374110 F407400 F412210 F427600 F444110 F487000 F495100-B F500900-B F509500B-B 770444-1 776880-1 827153-1 881735-1 881515-32-24P 9-1326727-8 9-1326729-8 925467-1 925474-1 928905-1 936398-2 964562-1 964562-4 964731-2 965051-1 968782-1 GT17SA-8DS-HU GT17VS-10DP-5.2CF