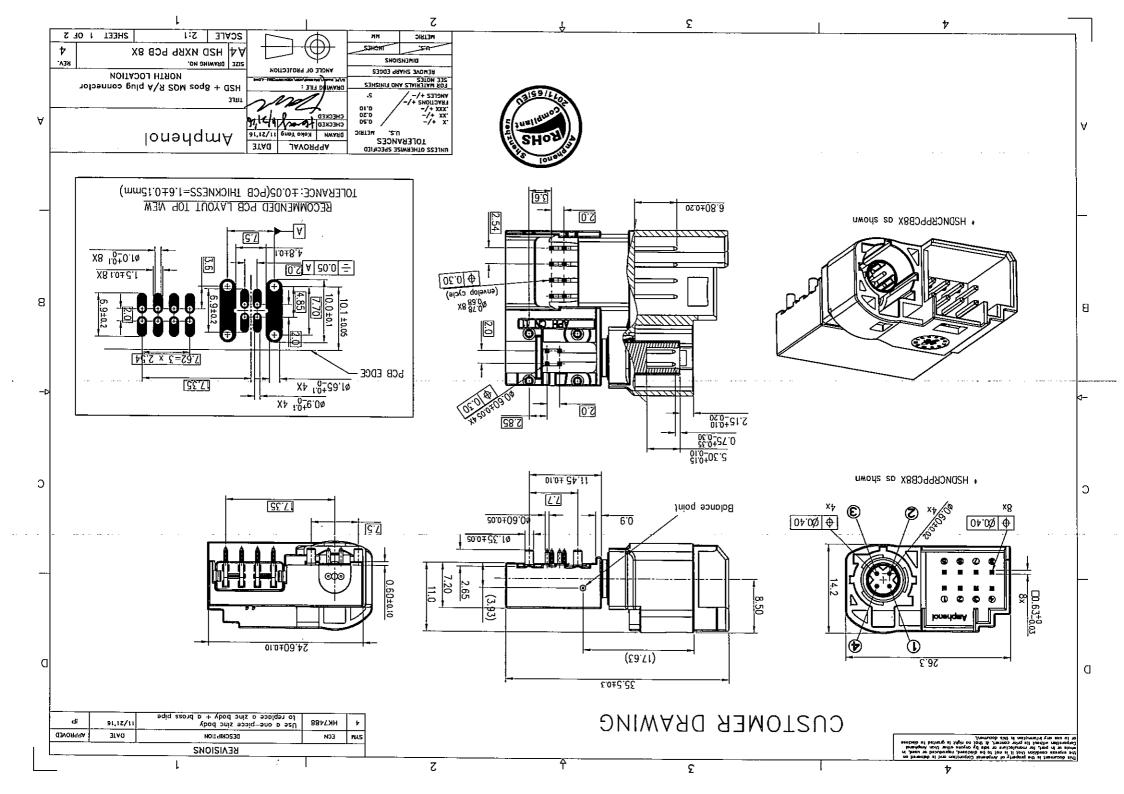

## **X-ON Electronics**

Largest Supplier of Electrical and Electronic Components

Click to view similar products for Automotive Connectors category:

Click to view products by Amphenol manufacturer:

Other Similar products are found below:

003-018-000 600858 60403001 60993906-B 60993913-B 629515004020001 M902-2131 M902-2161 M902-2344 72.330.1035.1

73.353.4028.0 F118010 F119300-B F132210 F132210-B F166900 F180100 F258300 F258300-B F294300-B F339100 F339700 F358300-B F374110 F407400 F412210 F427600 F444110 F487000 F495100-B F500900-B F509500B-B 770444-1 776880-1 827153-1 881735-1 881515-32-24P 9-1326727-8 9-1326729-8 925467-1 925474-1 928905-1 936398-2 964562-1 964562-4 964731-2 965051-1 968782-1 GT17SA-8DS-HU GT17VS-10DP-5.2CF