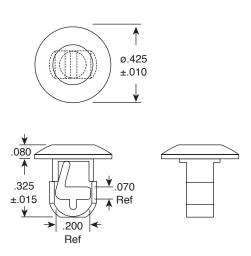

## Cable Tie Mount 561-TA250125

Date Last Revised: 10-30-06

Dimensions: in.

Flat tie holder for use when both sides of the panel are accessible.

| Part         | Panel Hole | Panel     |
|--------------|------------|-----------|
| Number       | Diameter   | Thickness |
| 561-TA250125 | .250"      | .125"     |