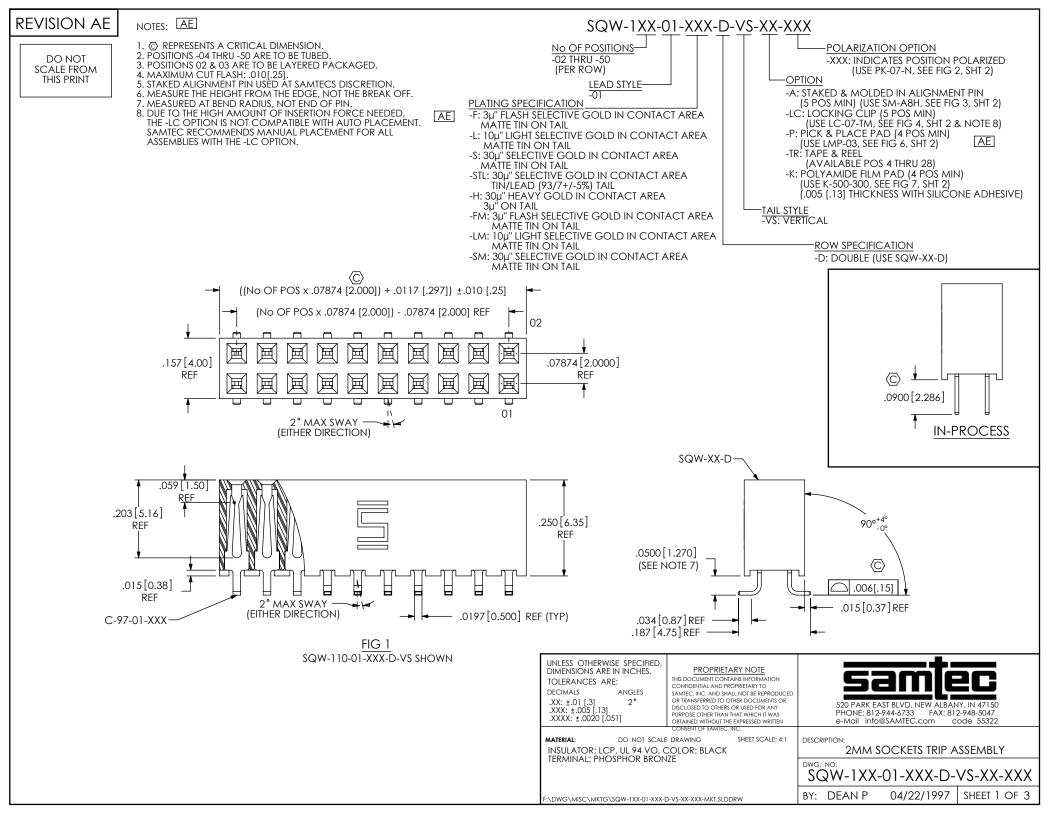

## **X-ON Electronics**

Largest Supplier of Electrical and Electronic Components

Click to view similar products for Headers & Wire Housings category:

Click to view products by Samtec manufacturer:

Other Similar products are found below:

95000-104TRLF 10135584-644402LF DF62W-EP2022PCA 95000-106TRLF DF62W-2022SCA DF62W-EP2022PC 2203348 DF62W-2022SC 1084018 1029039 1084017 802-10-012-10-002000 1112640 1112639 000-34000 0009482033 0009507031 57102-S06-03LF 57202-S52-04LF PCN6-15S-2.5E 0039019024 58102-G61-06LF 582553-1 0009485154 0009508121 0022285053 0050291907 018731A LY20-4P-DT1-P1E-BR 02.125.8002.8 60101931 60598-1 (Cut Strip) M1625-3R/100 61062-3 61082-181009 636-1427 638009-1 641938-9 641991-4 644168-1 647662-1 65039-019ELF 65781-047 65817-002LF 65817-015LF 65863-015LF 66207-0