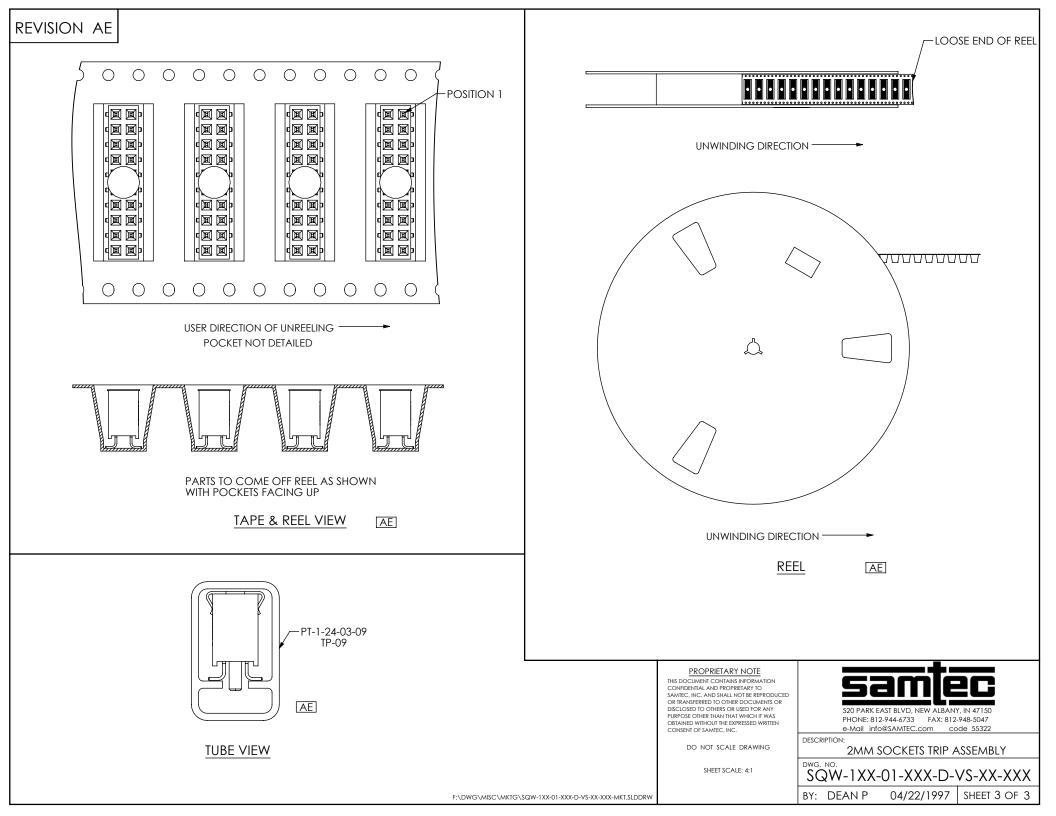

## **X-ON Electronics**

Largest Supplier of Electrical and Electronic Components

Click to view similar products for Headers & Wire Housings category:

Click to view products by Samtec manufacturer:

Other Similar products are found below:

95000-104TRLF 10135584-644402LF DF62W-EP2022PCA 95000-106TRLF DF62W-2022SCA DF62W-EP2022PC 2203348 DF62W-2022SC 1084018 1029039 1084017 802-10-012-10-002000 1112640 1112639 000-34000 0009482033 0009507031 57102-S06-03LF 57202-S52-04LF PCN6-15S-2.5E 0039019024 58102-G61-06LF 582553-1 0009485154 0009508121 0022285053 0050291907 018731A LY20-4P-DT1-P1E-BR 02.125.8002.8 60101931 60598-1 (Cut Strip) M1625-3R/100 61062-3 61082-181009 636-1427 638009-1 641938-9 641991-4 644168-1 647662-1 65039-019ELF 65781-047 65817-002LF 65817-015LF 65863-015LF 66207-023LF