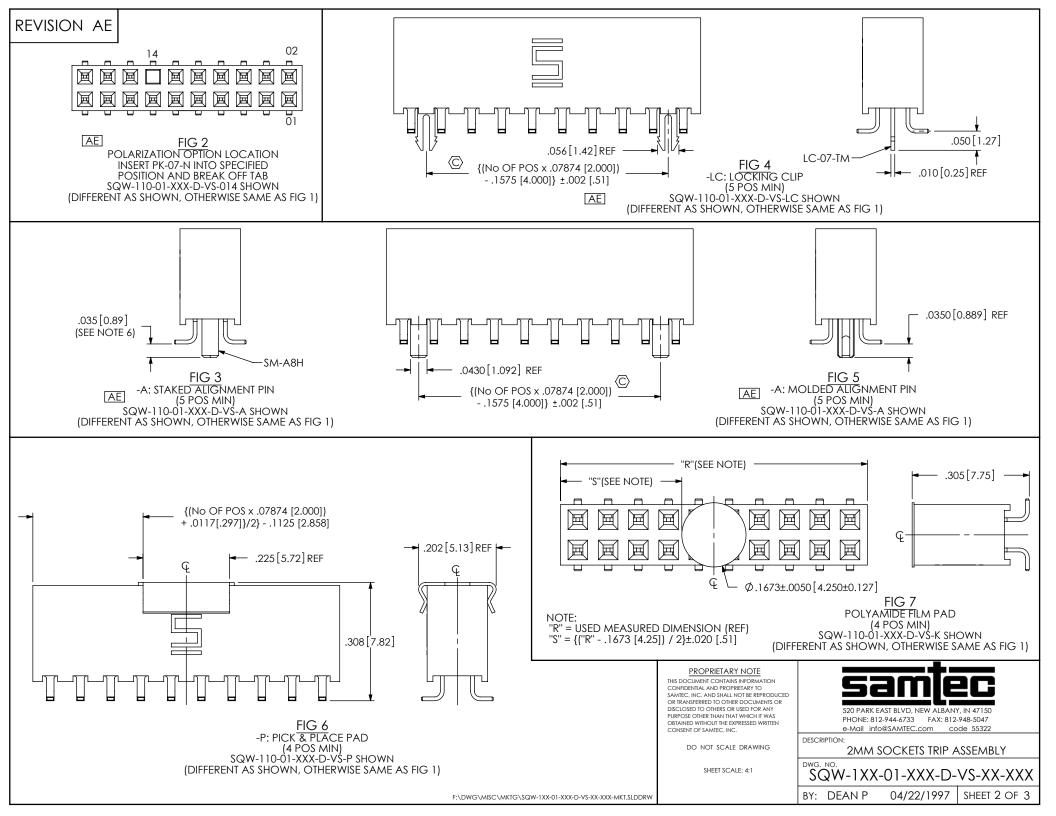

## **X-ON Electronics**

Largest Supplier of Electrical and Electronic Components

Click to view similar products for Headers & Wire Housings category:

Click to view products by Samtec manufacturer:

Other Similar products are found below:

95000-104TRLF 10135584-644402LF DF62W-EP2022PCA 95000-106TRLF DF62W-2022SCA DF62W-EP2022PC 2203348 DF62W-2022SC 1084018 1029039 1084017 802-10-012-10-002000 1112640 1112639 000-34000 0009482033 0009507031 57102-S06-03LF 57202-S52-04LF PCN6-15S-2.5E 0039019024 58102-G61-06LF 582553-1 0009485154 0009508121 0022285053 0050291907 018731A LY20-4P-DT1-P1E-BR 02.125.8002.8 60101931 60598-1 (Cut Strip) M1625-3R/100 61062-3 61082-181009 636-1427 638009-1 641938-9 641991-4 644168-1 647662-1 65039-019ELF 65781-047 65817-002LF 65817-015LF 65863-015LF 66207-023