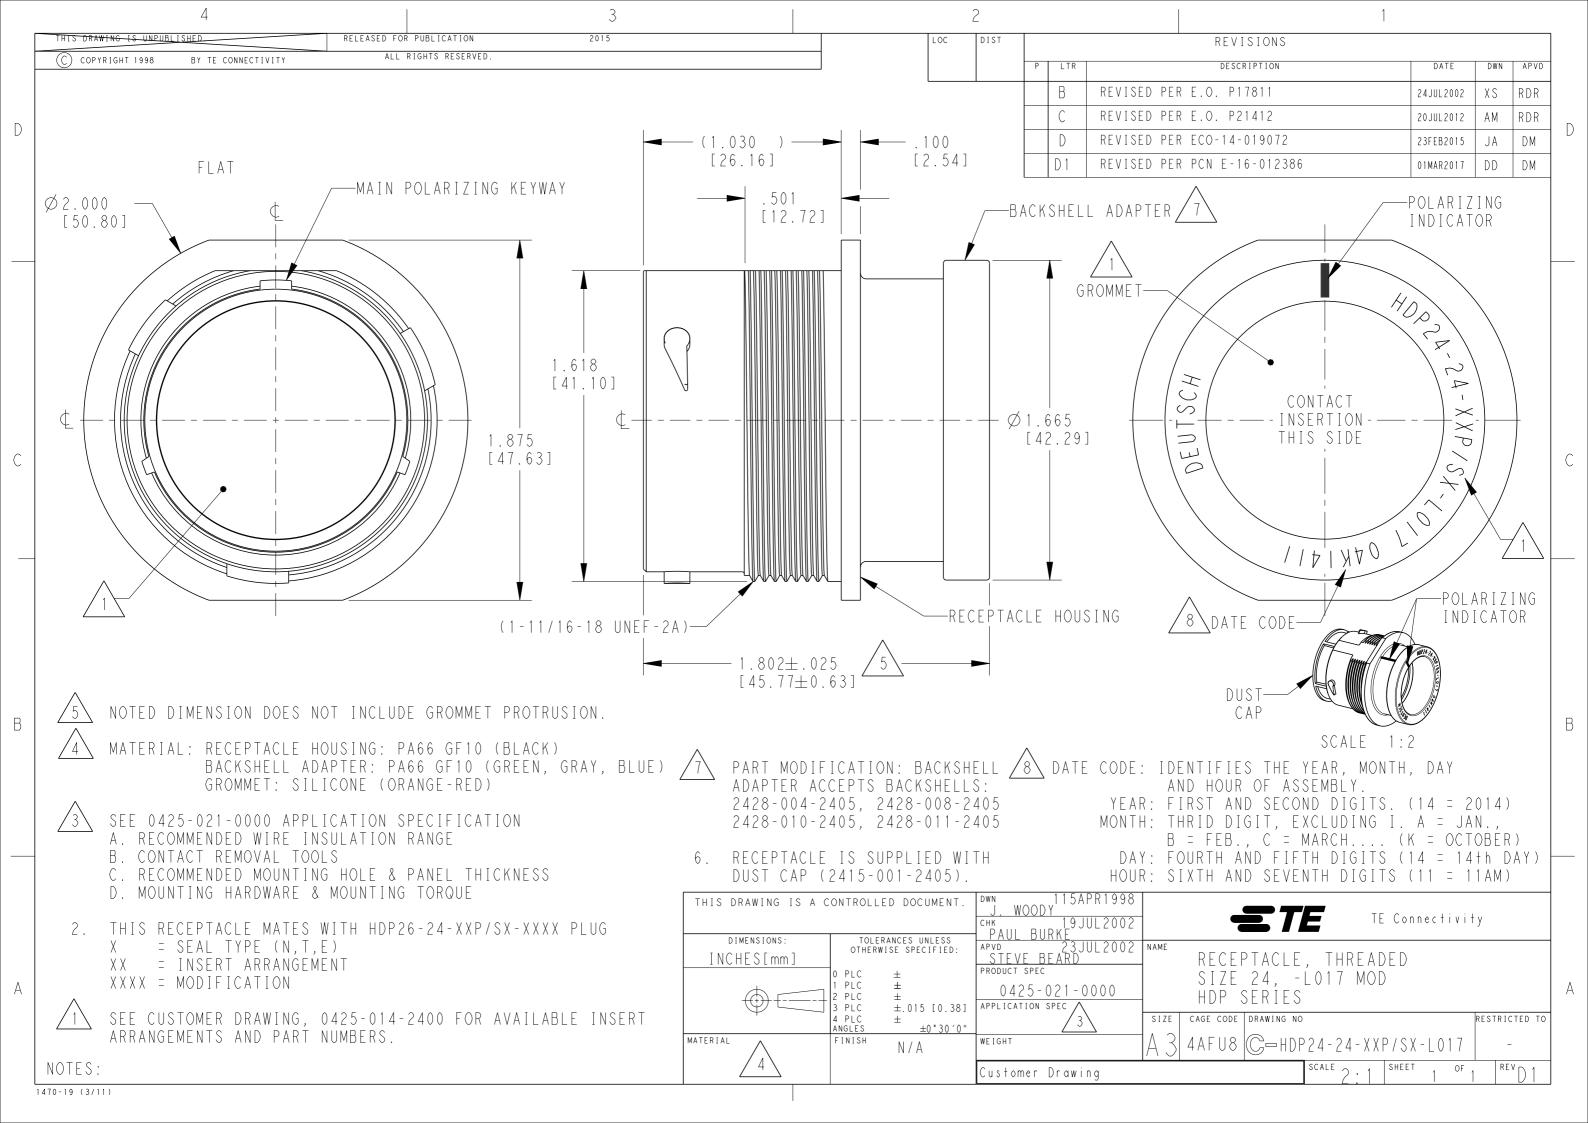

## **X-ON Electronics**

Largest Supplier of Electrical and Electronic Components

Click to view similar products for Automotive Connectors category:

Click to view products by TE Connectivity manufacturer:

Other Similar products are found below:

003-018-000 600858 60403001 60993906-B 60993913-B 629515004020001 M902-2131 M902-2161 M902-2344 72.330.1035.1

73.353.4028.0 F118010 F119300-B F132210 F132210-B F166900 F180100 F258300 F258300-B F294300-B F339100 F339700 F358300-B F374110 F407400 F412210 F427600 F444110 F487000 F495100-B F500900-B F509500B-B 770444-1 776880-1 827153-1 881735-1 881515-32-24P 9-1326727-8 9-1326729-8 925467-1 925474-1 928905-1 936398-2 964562-1 964562-4 964731-2 965051-1 968782-1 GT17SA-8DS-HU GT17VS-10DP-5.2CF