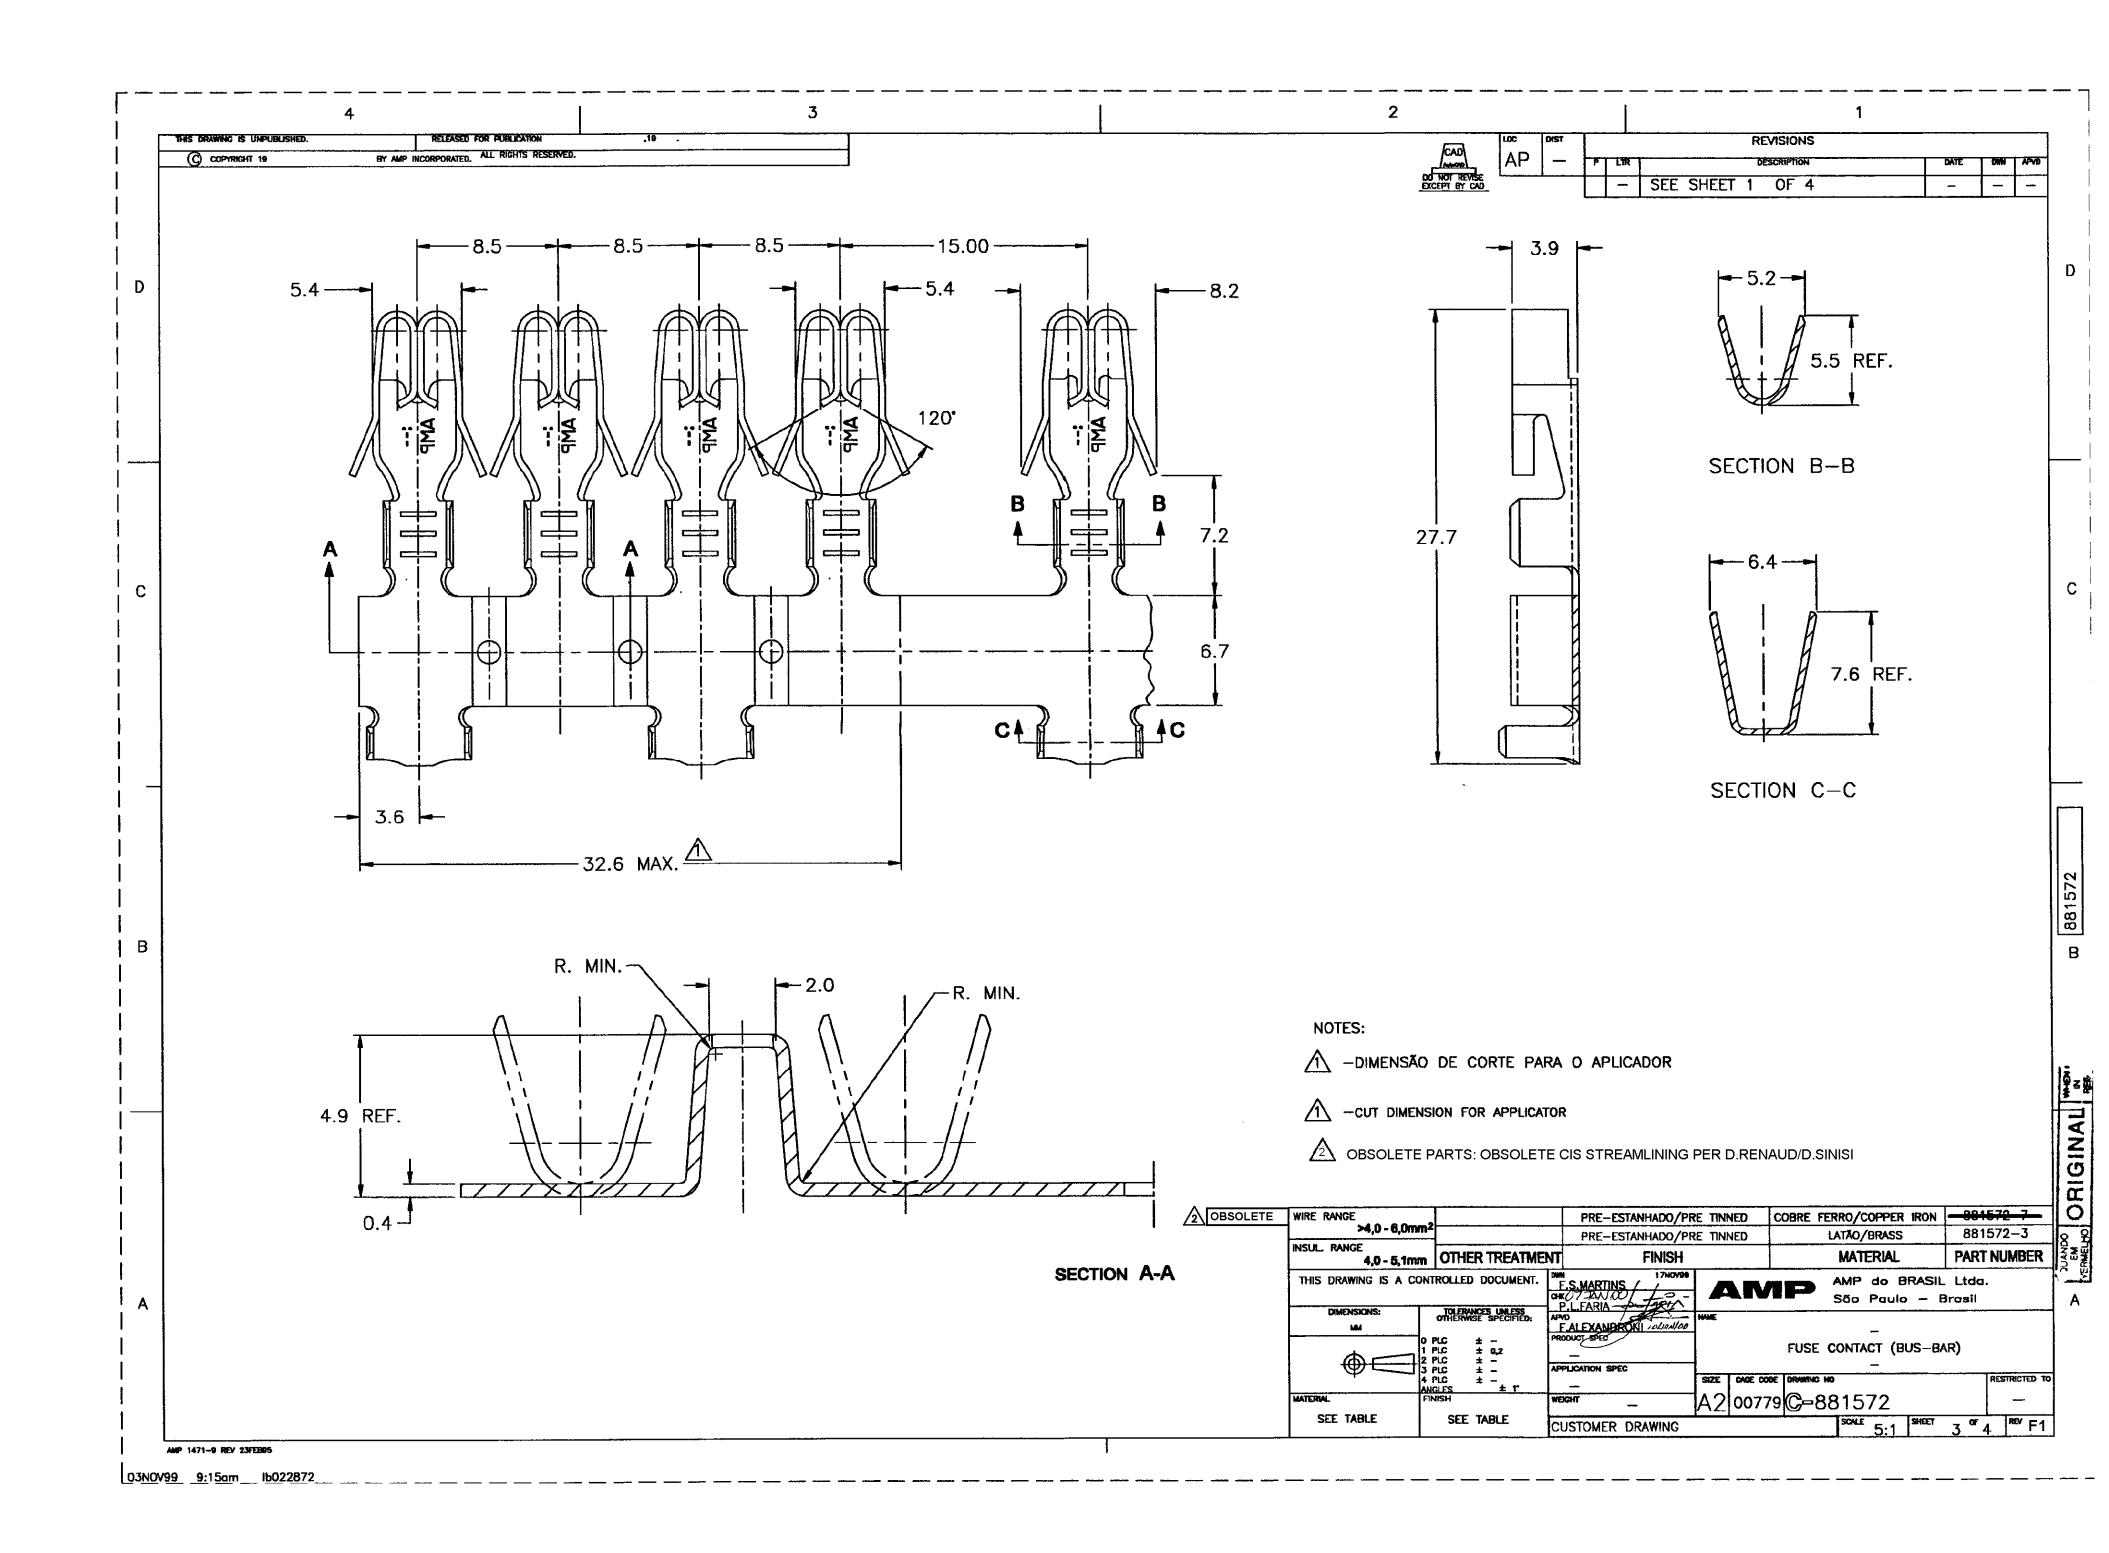

## **X-ON Electronics**

Largest Supplier of Electrical and Electronic Components

Click to view similar products for Automotive Connectors category:

Click to view products by TE Connectivity manufacturer:

Other Similar products are found below:

003-018-000 600858 60403001 60993906-B 60993913-B 629515004020001 M902-2131 M902-2161 M902-2344 72.330.1035.1

73.353.4028.0 F118010 F119300-B F132210 F132210-B F166900 F180100 F258300 F258300-B F294300-B F339100 F339700 F358300-B F374110 F407400 F412210 F427600 F444110 F487000 F495100-B F500900-B F509500B-B 770444-1 776880-1 827153-1 881735-1 881515-32-24P 9-1326727-8 9-1326729-8 925467-1 925474-1 928905-1 936398-2 964562-1 964562-4 964731-2 965051-1 968782-1 GT17SA-8DS-HU GT17VS-10DP-5.2CF