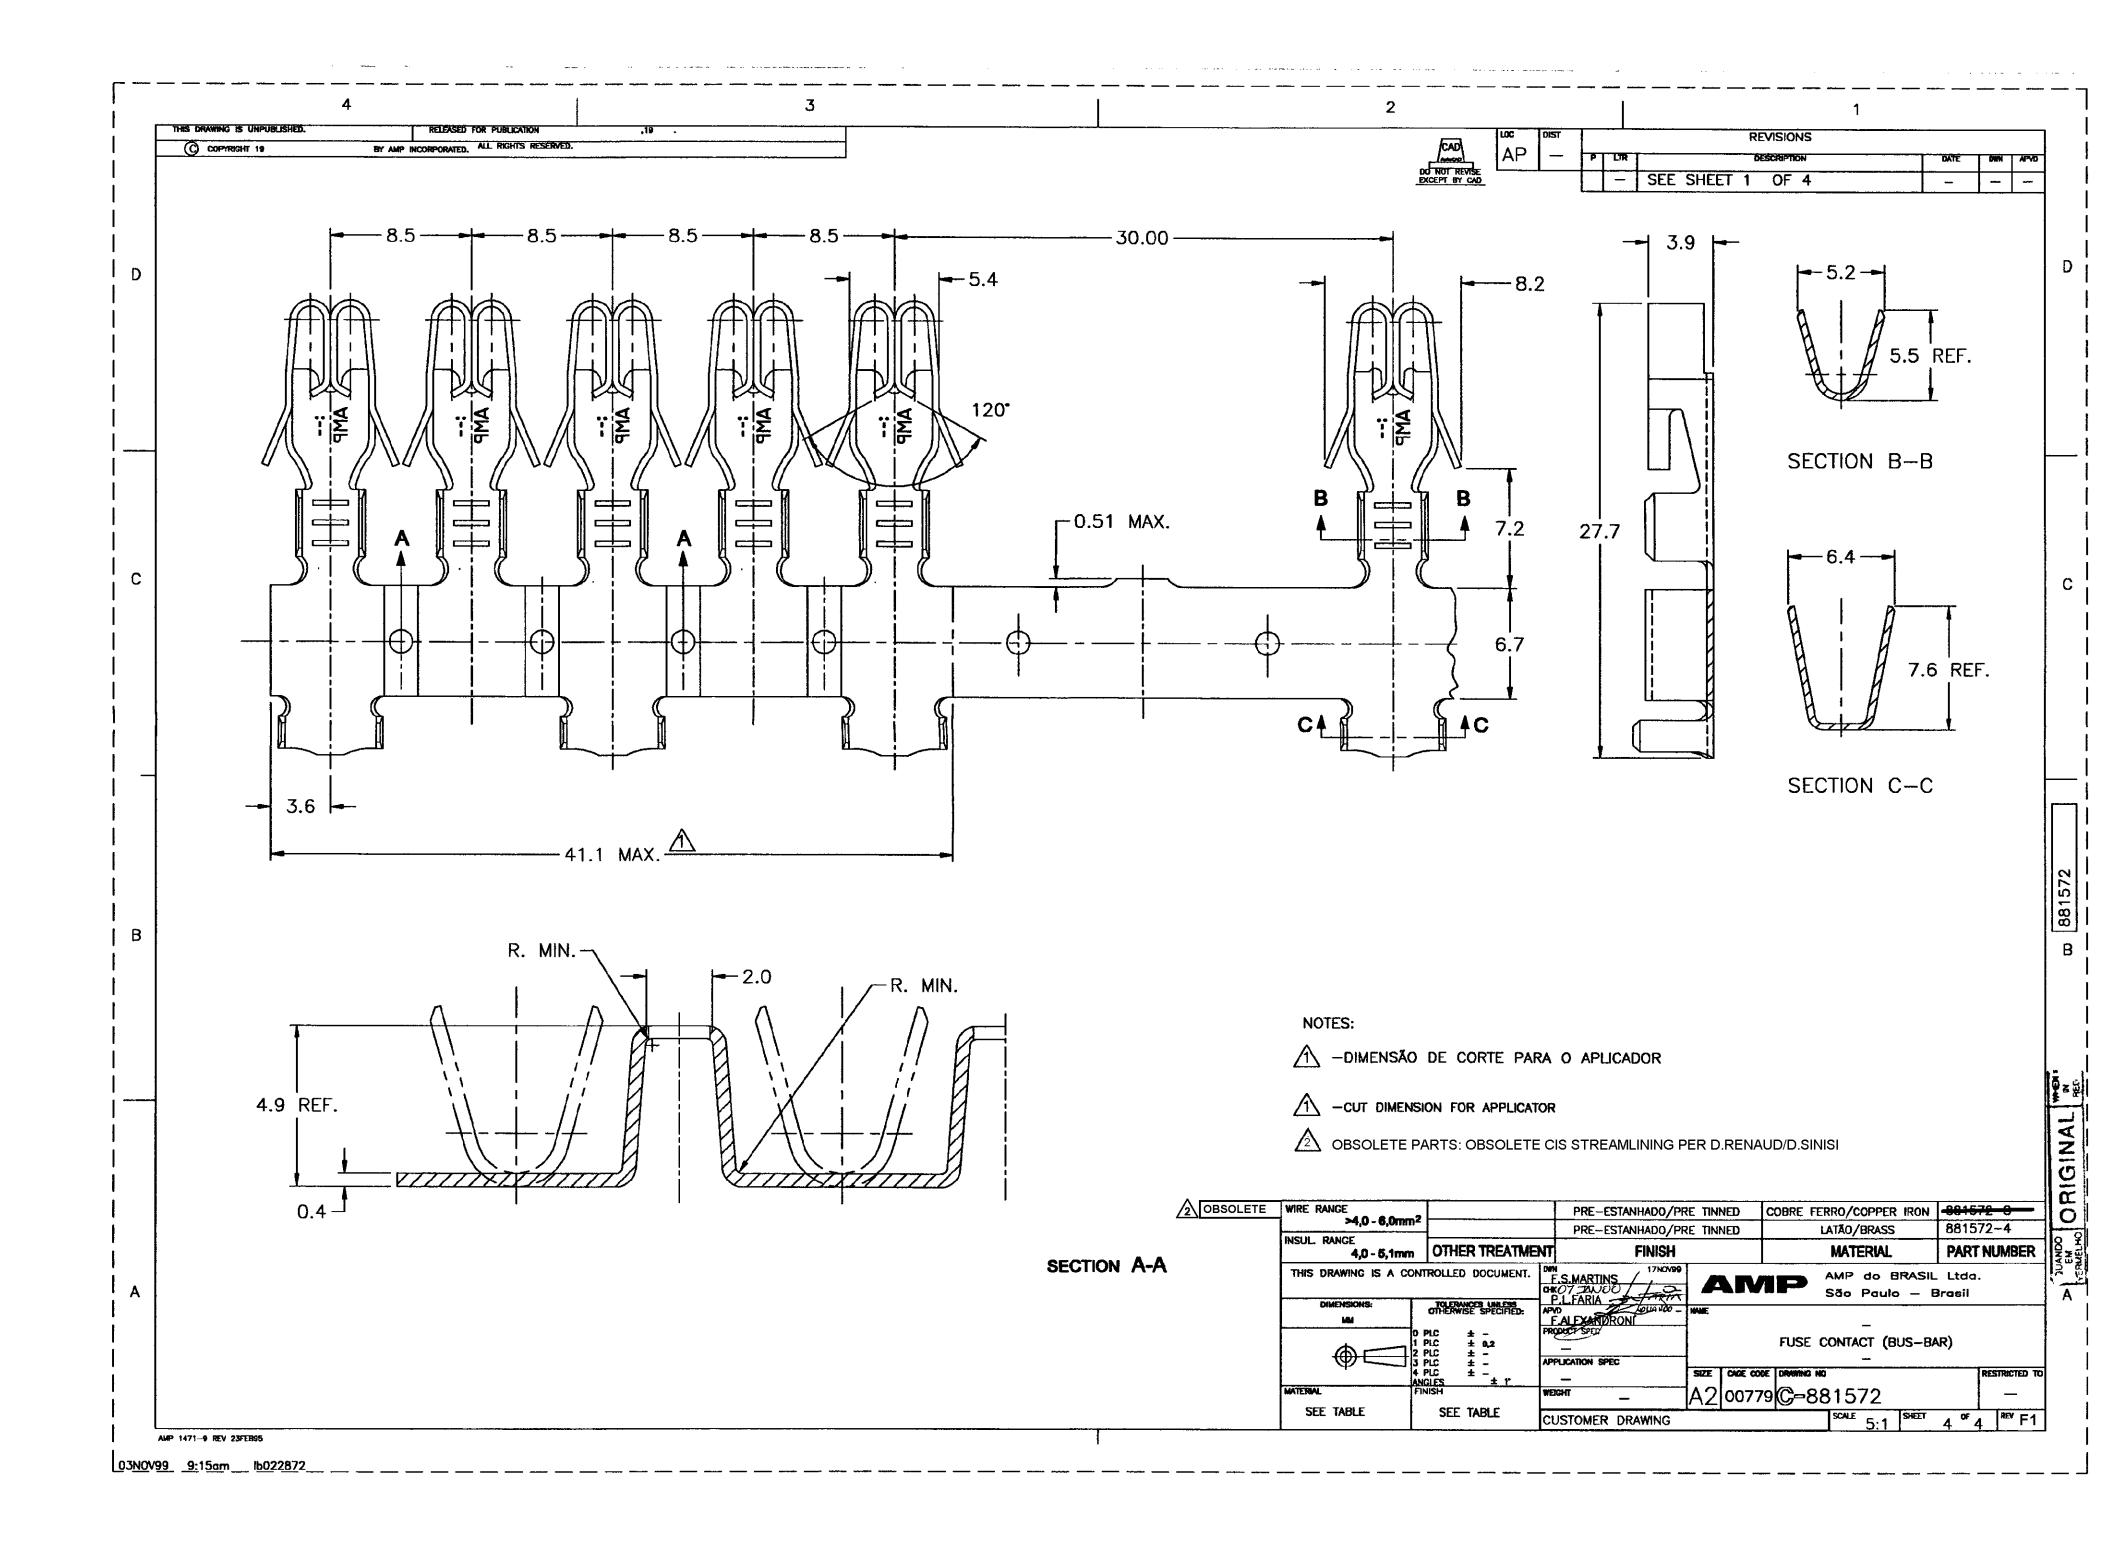

## **X-ON Electronics**

Largest Supplier of Electrical and Electronic Components

Click to view similar products for Automotive Connectors category:

Click to view products by TE Connectivity manufacturer:

Other Similar products are found below:

003-018-000 600858 60403001 60993906-B 60993913-B 629515004020001 M902-2131 M902-2161 M902-2344 72.330.1035.1

73.353.4028.0 F118010 F119300-B F132210 F132210-B F166900 F180100 F258300 F258300-B F294300-B F339100 F339700 F358300-B F374110 F407400 F412210 F427600 F444110 F487000 F495100-B F500900-B F509500B-B 770444-1 776880-1 827153-1 881735-1 881515-32-24P 9-1326727-8 9-1326729-8 925467-1 925474-1 928905-1 936398-2 964562-1 964562-4 964731-2 965051-1 968782-1 GT17SA-8DS-HU GT17VS-10DP-5.2CF