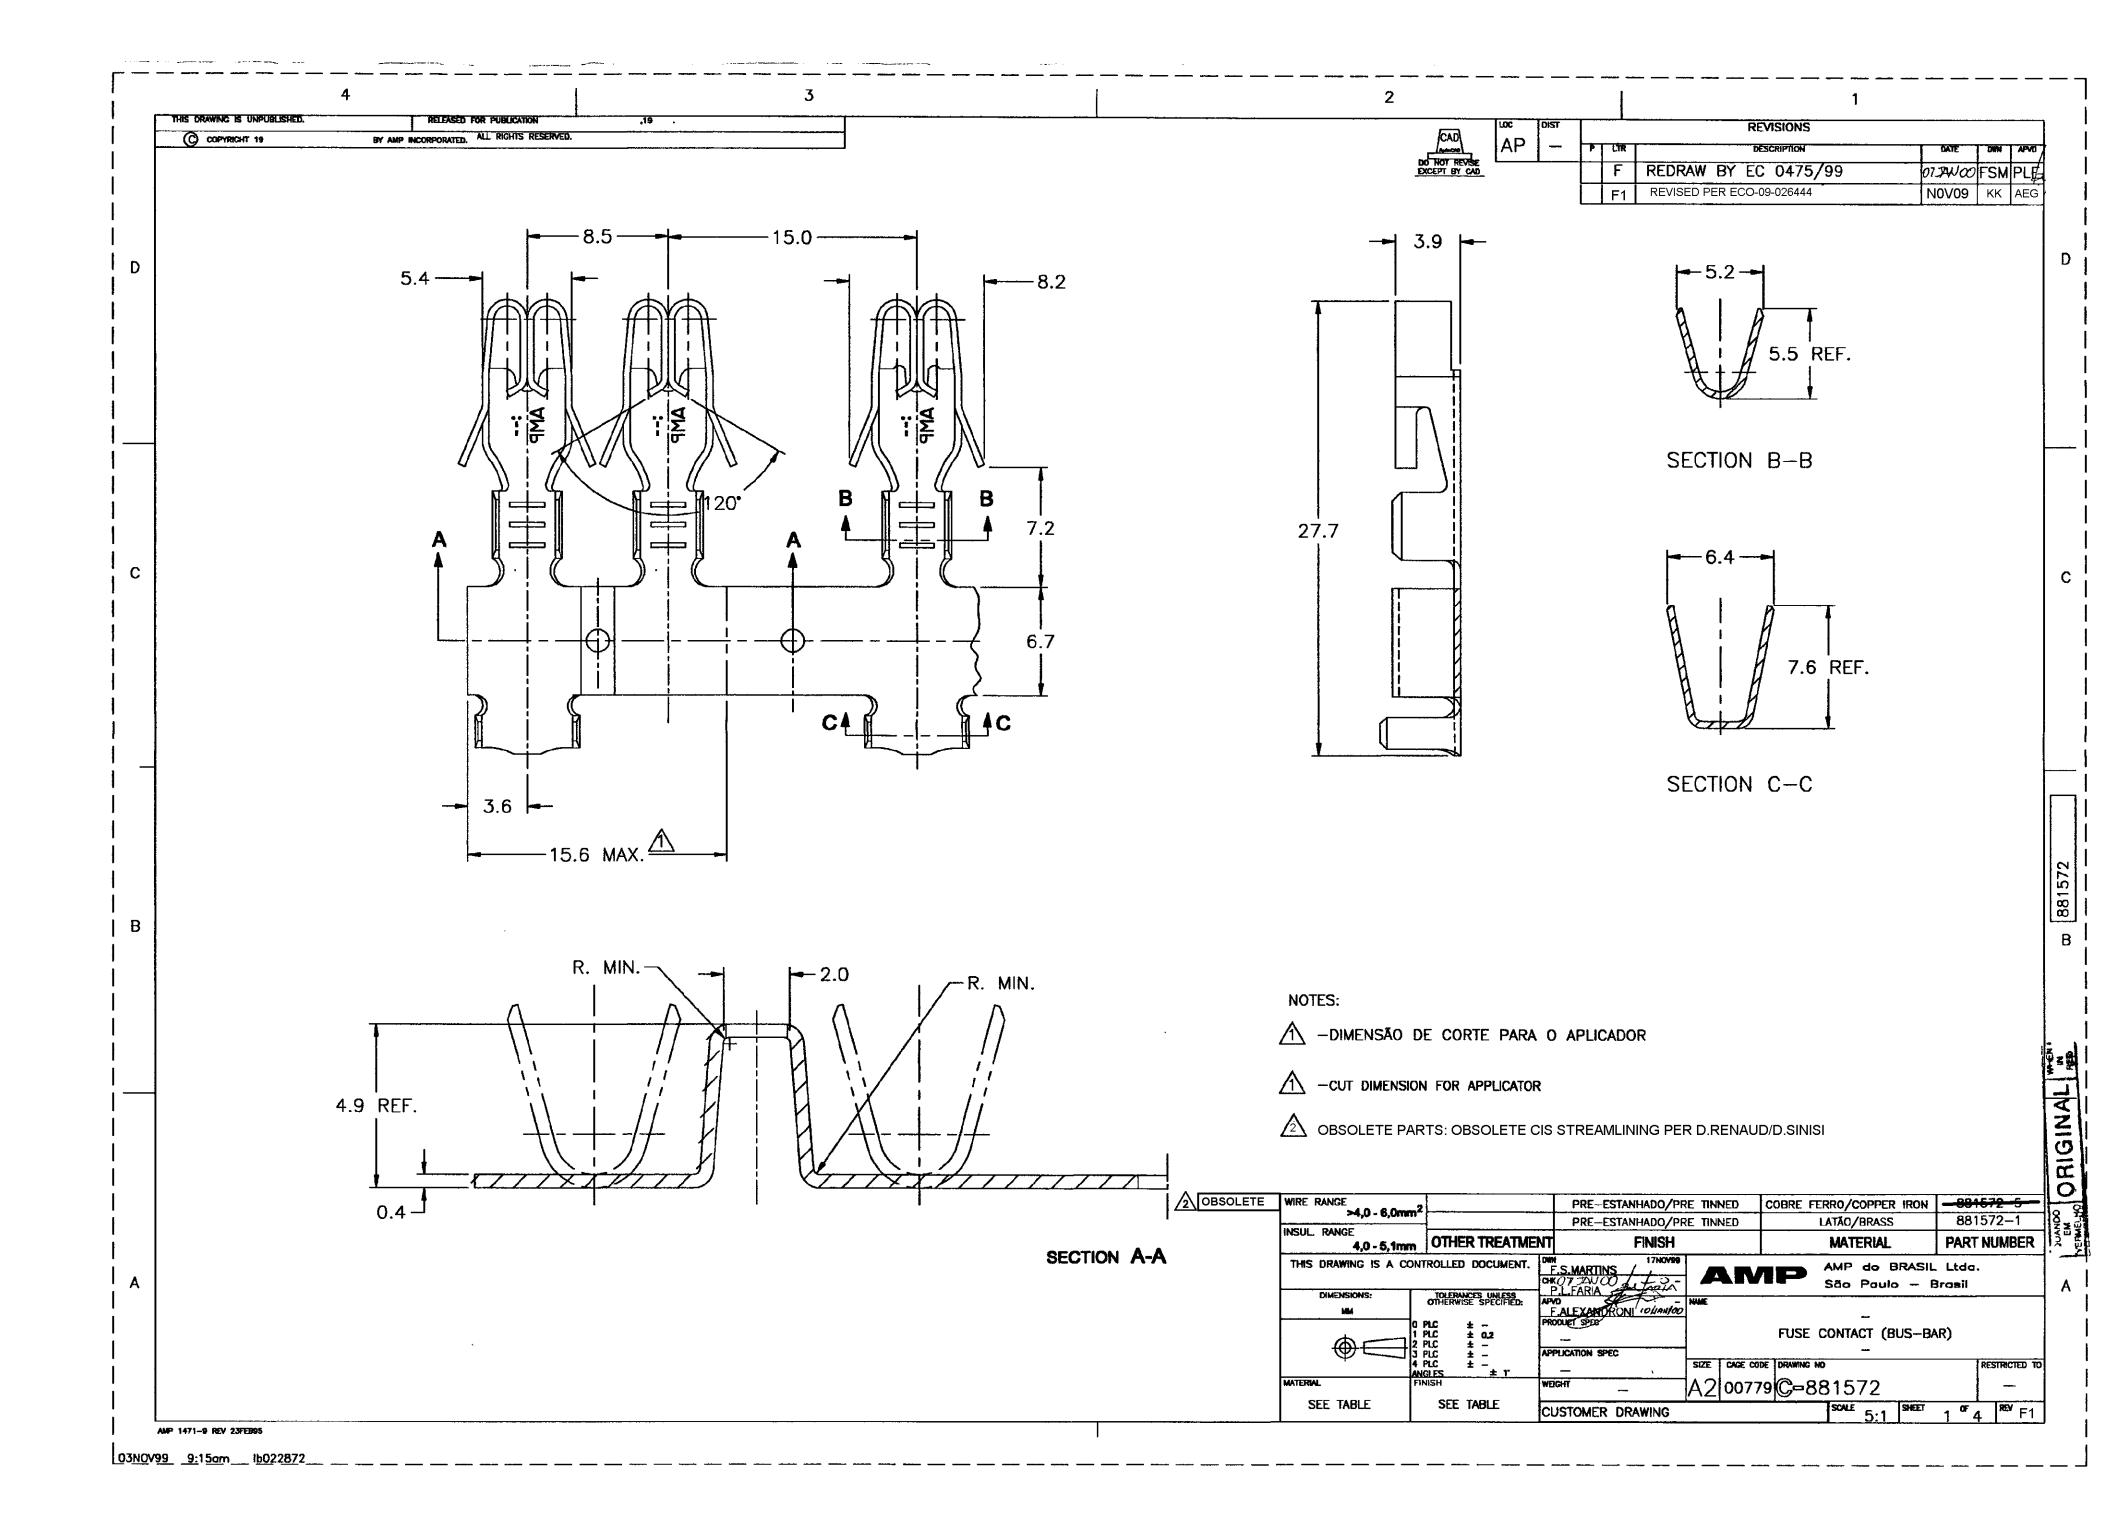

## **X-ON Electronics**

Largest Supplier of Electrical and Electronic Components

Click to view similar products for Automotive Connectors category:

Click to view products by TE Connectivity manufacturer:

Other Similar products are found below:

003-018-000 600858 60403001 60993906-B 60993913-B 629515004020001 M902-2131 M902-2161 M902-2344 72.330.1035.1

73.353.4028.0 F118010 F119300-B F132210 F132210-B F166900 F180100 F258300 F258300-B F294300-B F339100 F339700 F358300-B F374110 F407400 F412210 F427600 F444110 F487000 F495100-B F500900-B F509500B-B 770444-1 776880-1 827153-1 881735-1 881515-32-24P 9-1326727-8 9-1326729-8 925467-1 925474-1 928905-1 936398-2 964562-1 964562-4 964731-2 965051-1 968782-1 GT17SA-8DS-HU GT17VS-10DP-5.2CF