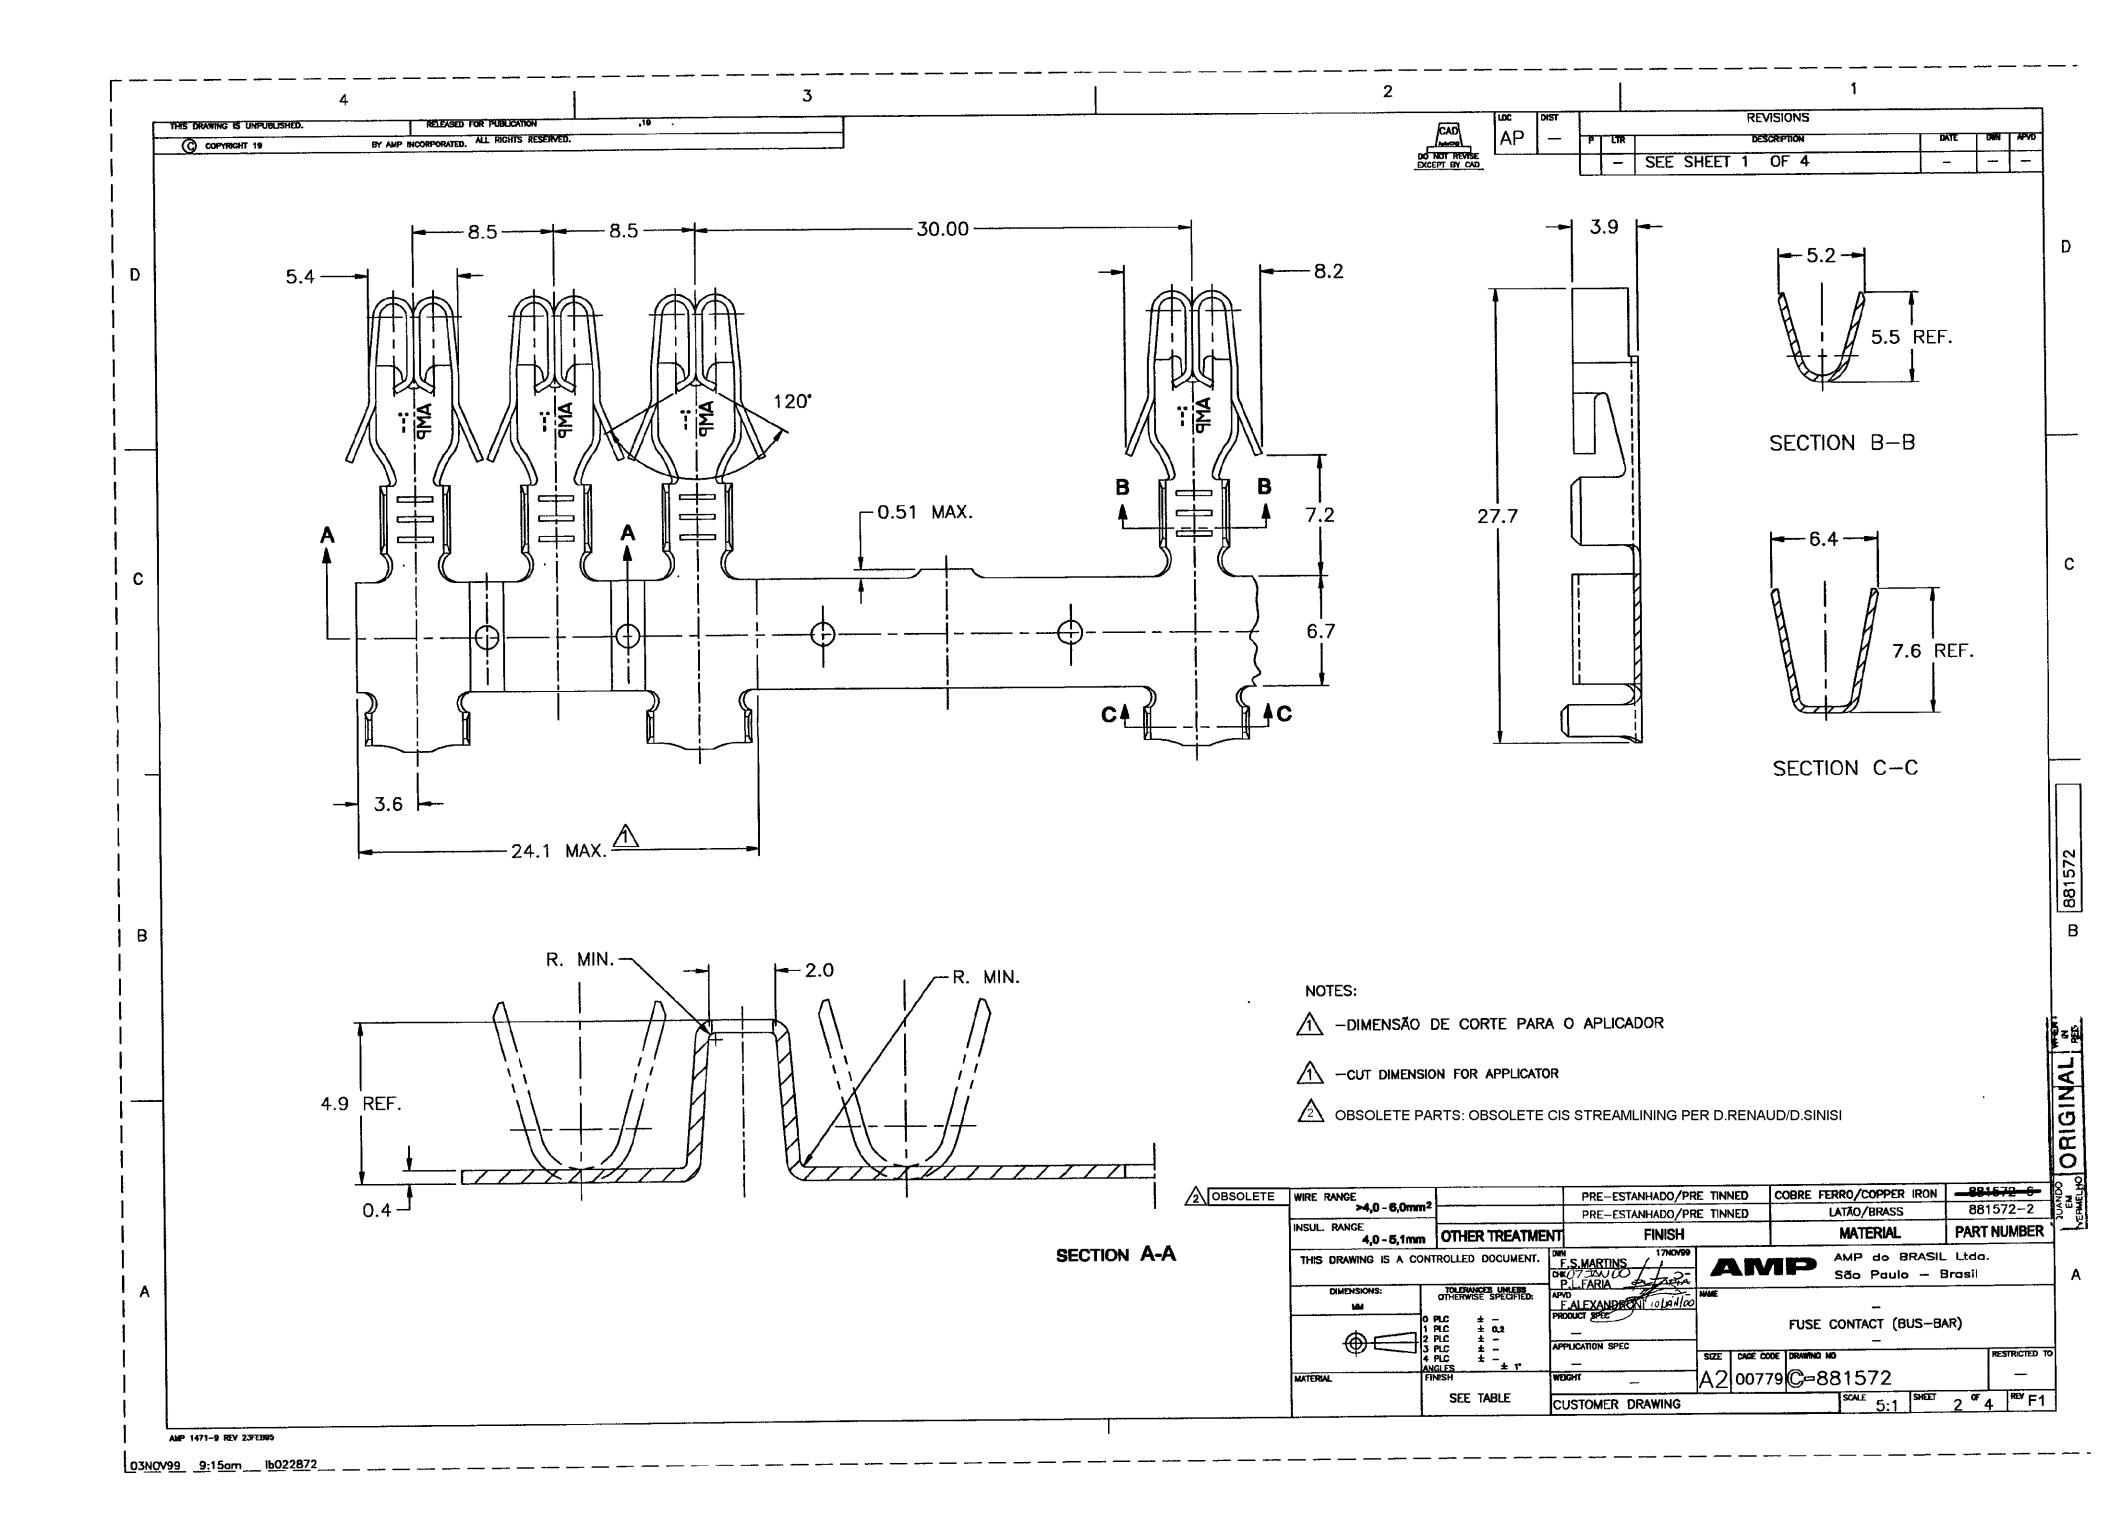

## **X-ON Electronics**

Largest Supplier of Electrical and Electronic Components

Click to view similar products for Automotive Connectors category:

Click to view products by TE Connectivity manufacturer:

Other Similar products are found below:

003-018-000 600858 60403001 60993906-B 60993913-B 629515004020001 M902-2131 M902-2161 M902-2344 72.330.1035.1

73.353.4028.0 F118010 F119300-B F132210 F132210-B F166900 F180100 F258300 F258300-B F294300-B F339100 F339700 F358300-B F374110 F407400 F412210 F427600 F444110 F487000 F495100-B F500900-B F509500B-B 770444-1 776880-1 827153-1 881735-1 881515-32-24P 9-1326727-8 9-1326729-8 925467-1 925474-1 928905-1 936398-2 964562-1 964562-4 964731-2 965051-1 968782-1 GT17SA-8DS-HU GT17VS-10DP-5.2CF