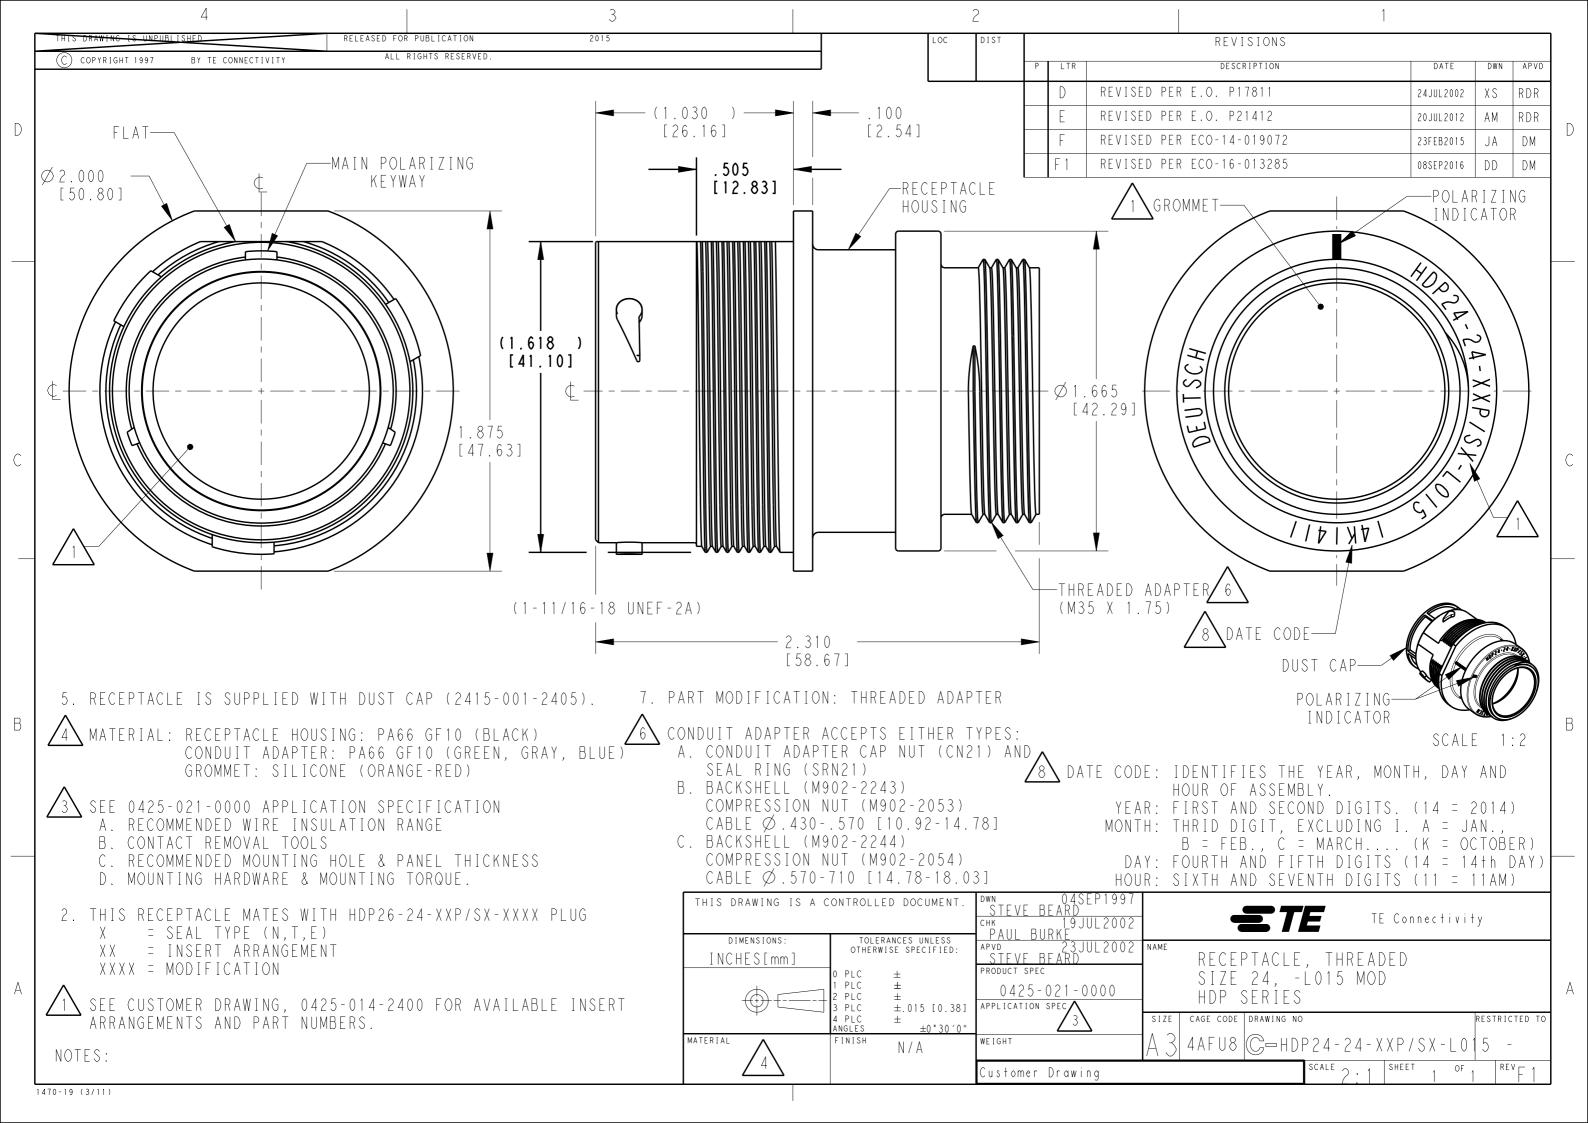

## **X-ON Electronics**

Largest Supplier of Electrical and Electronic Components

Click to view similar products for Automotive Connectors category:

Click to view products by TE Connectivity manufacturer:

Other Similar products are found below:

003-018-000 600858 60403001 60993906-B 60993913-B 629515004020001 M902-2131 M902-2161 M902-2344 72.330.1035.1

73.353.4028.0 F118010 F119300-B F132210 F132210-B F166900 F180100 F258300 F258300-B F294300-B F339100 F339700 F358300-B F374110 F407400 F412210 F427600 F444110 F487000 F495100-B F500900-B F509500B-B 770444-1 776880-1 827153-1 881735-1 881515-32-24P 9-1326729-8 925467-1 925474-1 928905-1 936398-2 964562-1 964562-4 964731-2 965051-1 968782-1 GT17SA-8DS-HU GT17VS-10DP-5.2CF 98315-0001