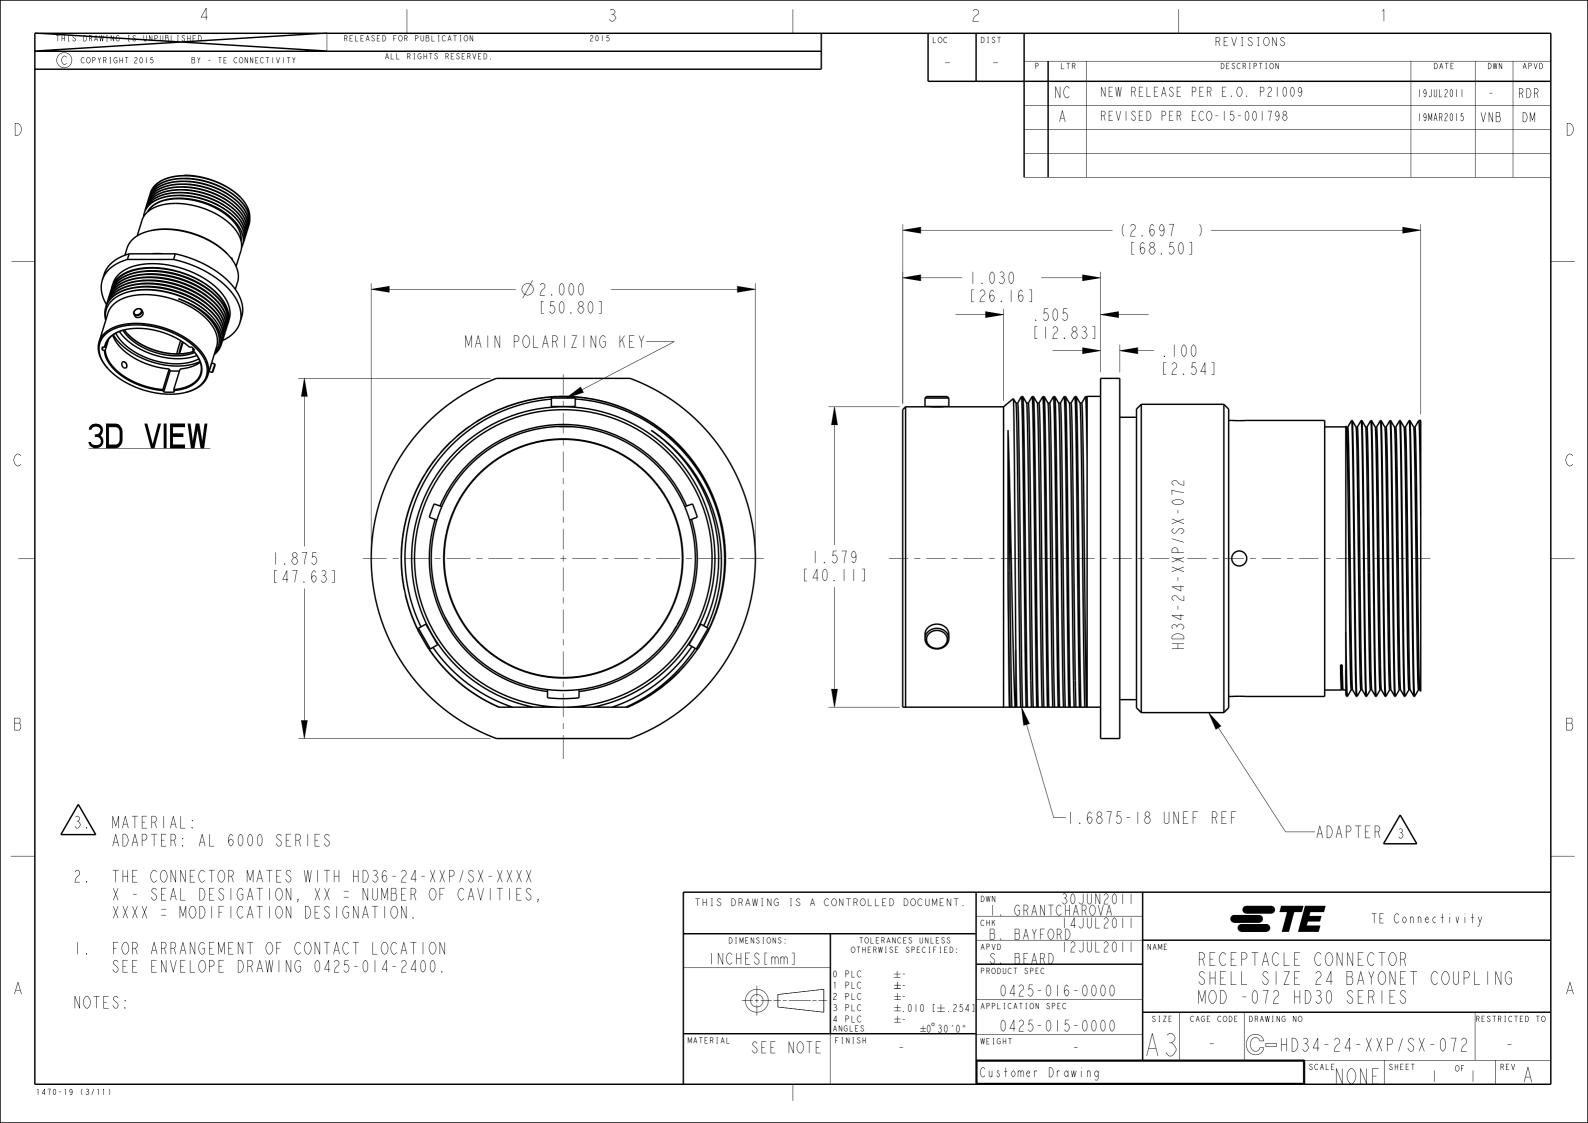

## **X-ON Electronics**

Largest Supplier of Electrical and Electronic Components

Click to view similar products for Automotive Connectors category:

Click to view products by TE Connectivity manufacturer:

Other Similar products are found below:

003-018-000 600858 60403001 60993906-B 60993913-B 629515004020001 M902-2131 M902-2161 M902-2344 72.330.1035.1

73.353.4028.0 F118010 F119300-B F132210 F132210-B F166900 F180100 F258300 F258300-B F294300-B F339100 F339700 F358300-B F374110 F407400 F412210 F427600 F444110 F487000 F495100-B F500900-B F509500B-B 770444-1 776880-1 827153-1 881735-1 881515-32-24P 9-1326729-8 925467-1 925474-1 928905-1 936398-2 964562-1 964562-4 964731-2 965051-1 968782-1 GT17SA-8DS-HU GT17VS-10DP-5.2CF 98315-0001