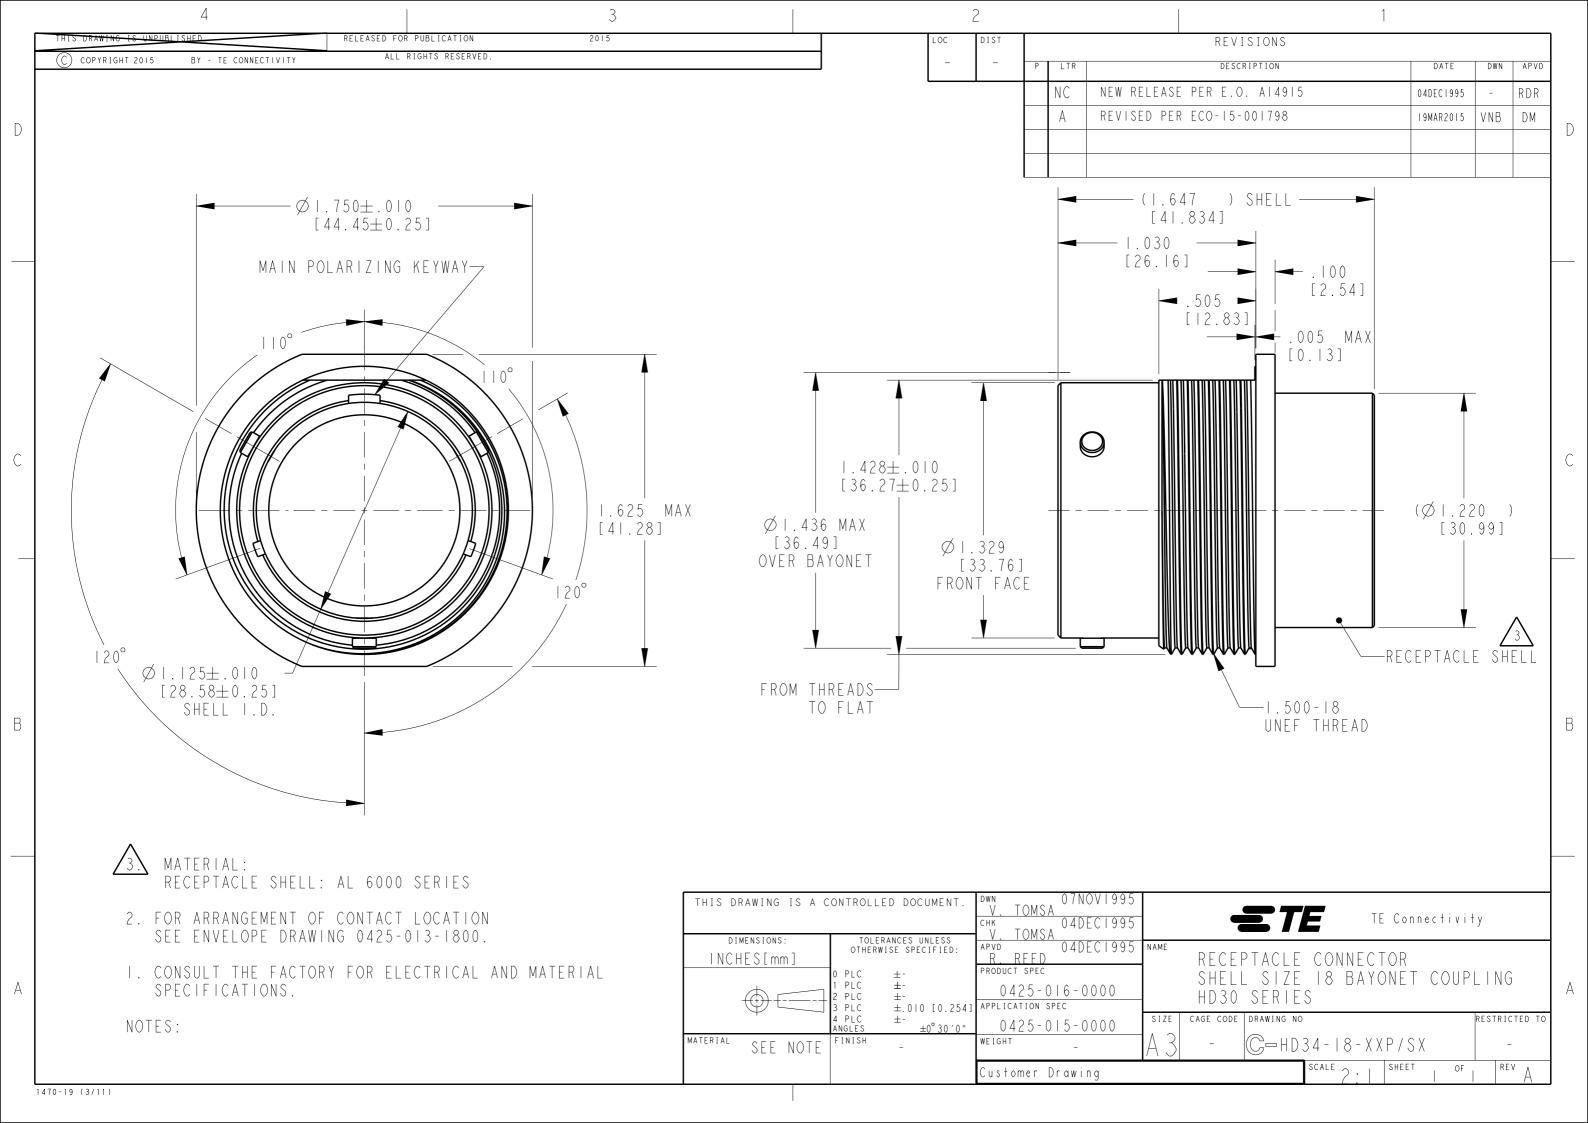

## **X-ON Electronics**

Largest Supplier of Electrical and Electronic Components

Click to view similar products for Automotive Connectors category:

Click to view products by TE Connectivity manufacturer:

Other Similar products are found below:

003-018-000 600858 60403001 60993906-B 60993913-B 629515004020001 M902-2131 M902-2161 M902-2344 72.330.1035.1

73.353.4028.0 F118010 F119300-B F132210 F132210-B F166900 F180100 F258300 F258300-B F294300-B F339100 F339700 F358300-B F374110 F407400 F412210 F427600 F444110 F487000 F495100-B F500900-B F509500B-B 770444-1 776880-1 827153-1 881735-1 881515-32-24P 9-1326727-8 9-1326729-8 925467-1 925474-1 928905-1 936398-2 964562-1 964562-4 964731-2 965051-1 968782-1 GT17SA-8DS-HU GT17VS-10DP-5.2CF