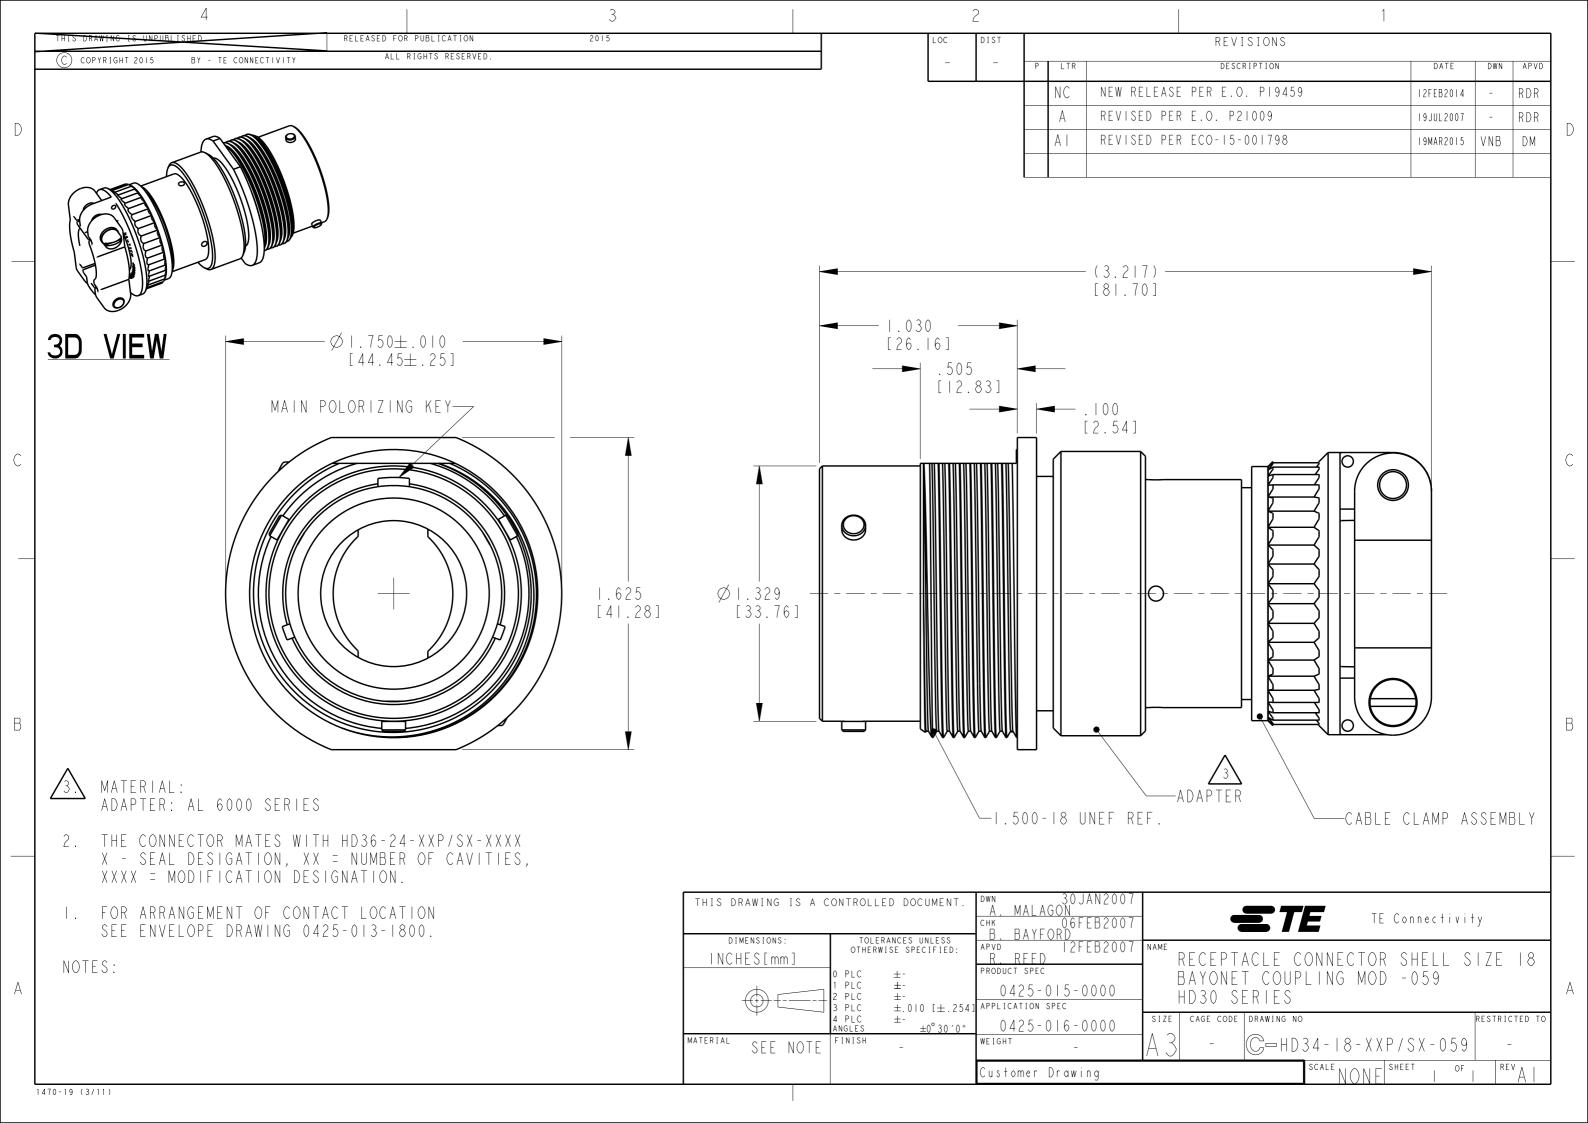

## **X-ON Electronics**

Largest Supplier of Electrical and Electronic Components

Click to view similar products for Automotive Connectors category:

Click to view products by TE Connectivity manufacturer:

Other Similar products are found below:

003-018-000 600858 60403001 60993906-B 60993913-B 629515004020001 M902-2131 M902-2161 M902-2344 72.330.1035.1

73.353.4028.0 F118010 F119300-B F132210 F132210-B F166900 F180100 F258300 F258300-B F294300-B F339100 F339700 F358300-B F374110 F407400 F412210 F427600 F444110 F487000 F495100-B F500900-B F509500B-B 770444-1 776880-1 827153-1 881735-1 881515-32-24P 9-1326729-8 925467-1 925474-1 928905-1 936398-2 964562-1 964562-4 964731-2 965051-1 968782-1 GT17SA-8DS-HU GT17VS-10DP-5.2CF 98315-0001