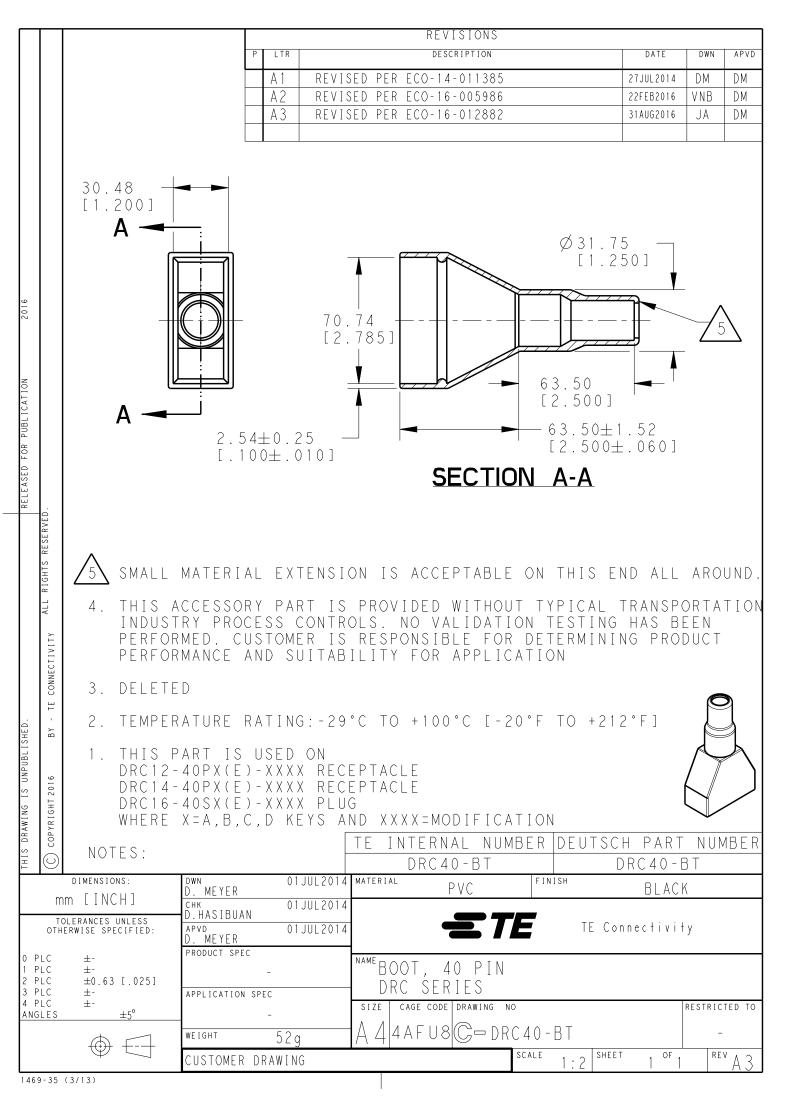

## **X-ON Electronics**

Largest Supplier of Electrical and Electronic Components

Click to view similar products for Automotive Connectors category:

Click to view products by TE Connectivity manufacturer:

Other Similar products are found below :

003-018-000 600858 60403001 60993906-B 60993913-B 629515004020001 M902-2131 M902-2161 M902-2344 72.330.1035.1 73.353.4028.0 F118010 F119300-B F132210 F132210-B F166900 F180100 F258300 F258300-B F294300-B F339100 F339700 F358300-B F374110 F407400 F412210 F427600 F444110 F487000 F495100-B F500900-B F509500B-B 770444-1 776880-1 827153-1 881735-1 8N1515-32-24P 9-1326727-8 9-1326729-8 925467-1 925474-1 928905-1 936398-2 964562-1 964562-4 964731-2 965051-1 968782-1 GT17SA-8DS-HU GT17VS-10DP-5.2CF