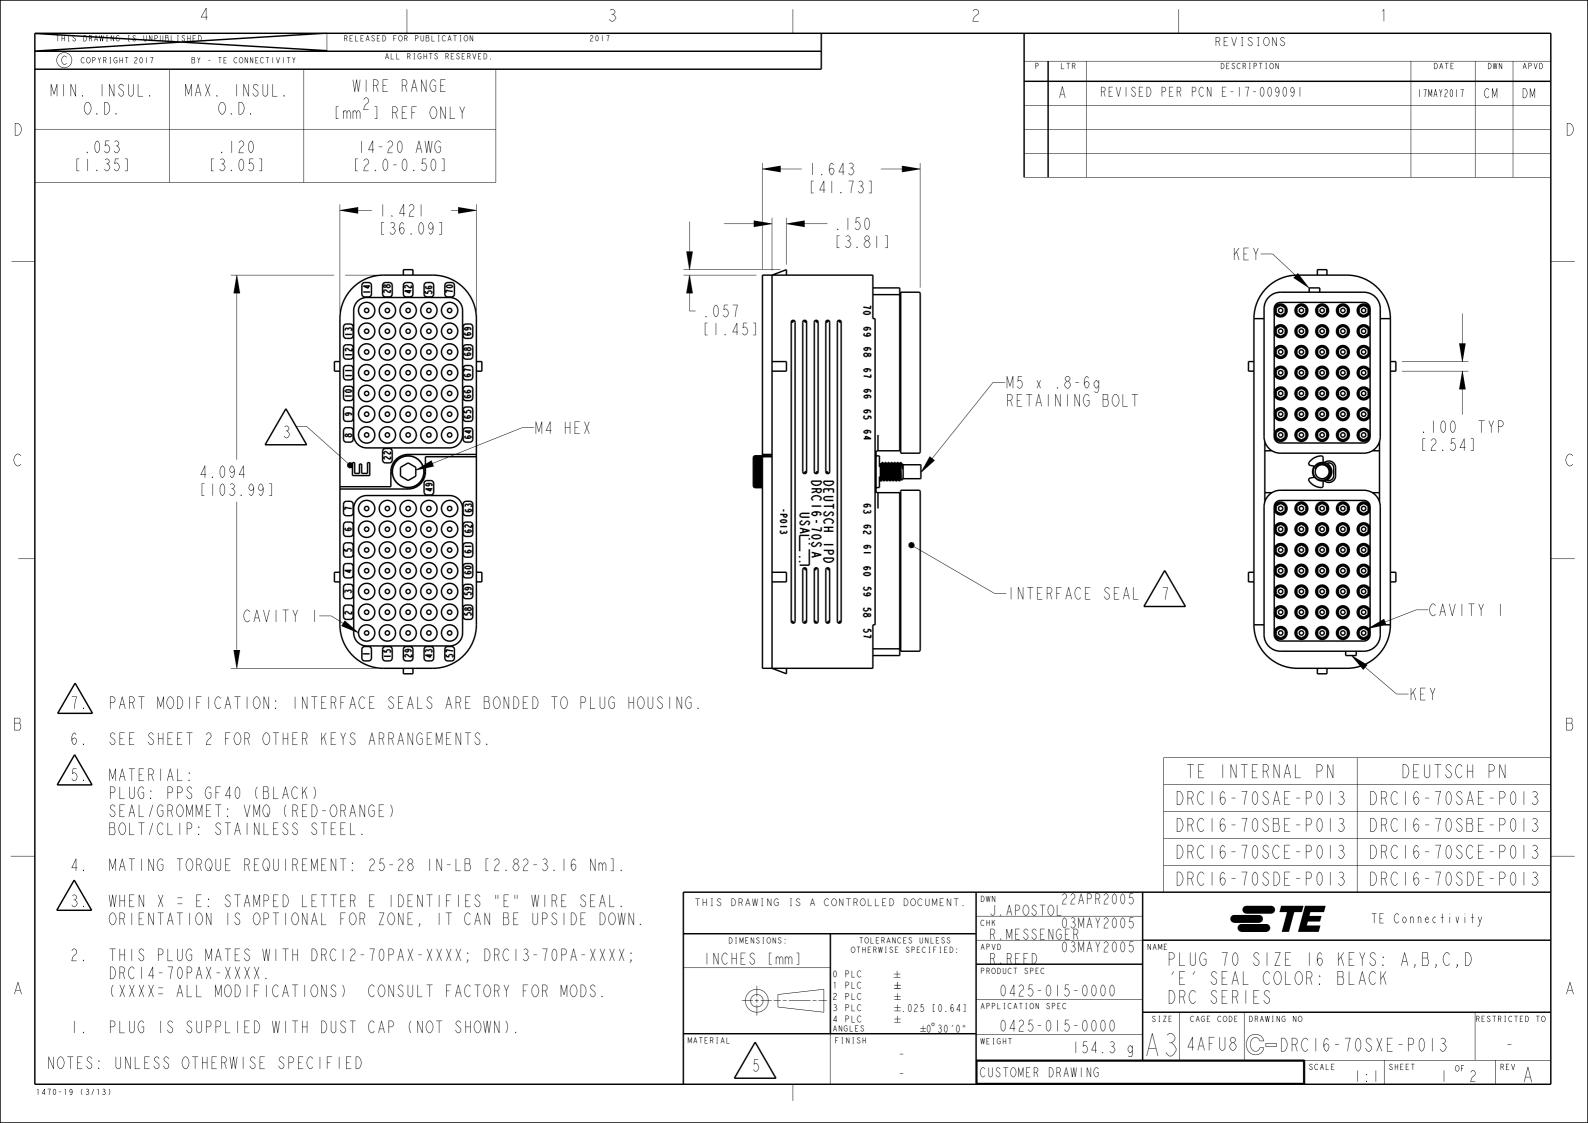

## **X-ON Electronics**

Largest Supplier of Electrical and Electronic Components

Click to view similar products for Automotive Connectors category:

Click to view products by TE Connectivity manufacturer:

Other Similar products are found below:

003-018-000 600858 60403001 60993906-B 60993913-B 629515004020001 M902-2131 M902-2161 M902-2344 72.330.1035.1

73.353.4028.0 F118010 F119300-B F132210 F132210-B F166900 F180100 F258300 F258300-B F294300-B F339100 F339700 F358300-B F374110 F407400 F412210 F427600 F444110 F487000 F495100-B F500900-B F509500B-B 770444-1 776880-1 827153-1 881735-1 881515-32-24P 9-1326727-8 9-1326729-8 925467-1 925474-1 928905-1 936398-2 964562-1 964562-4 964731-2 965051-1 968782-1 GT17SA-8DS-HU GT17VS-10DP-5.2CF