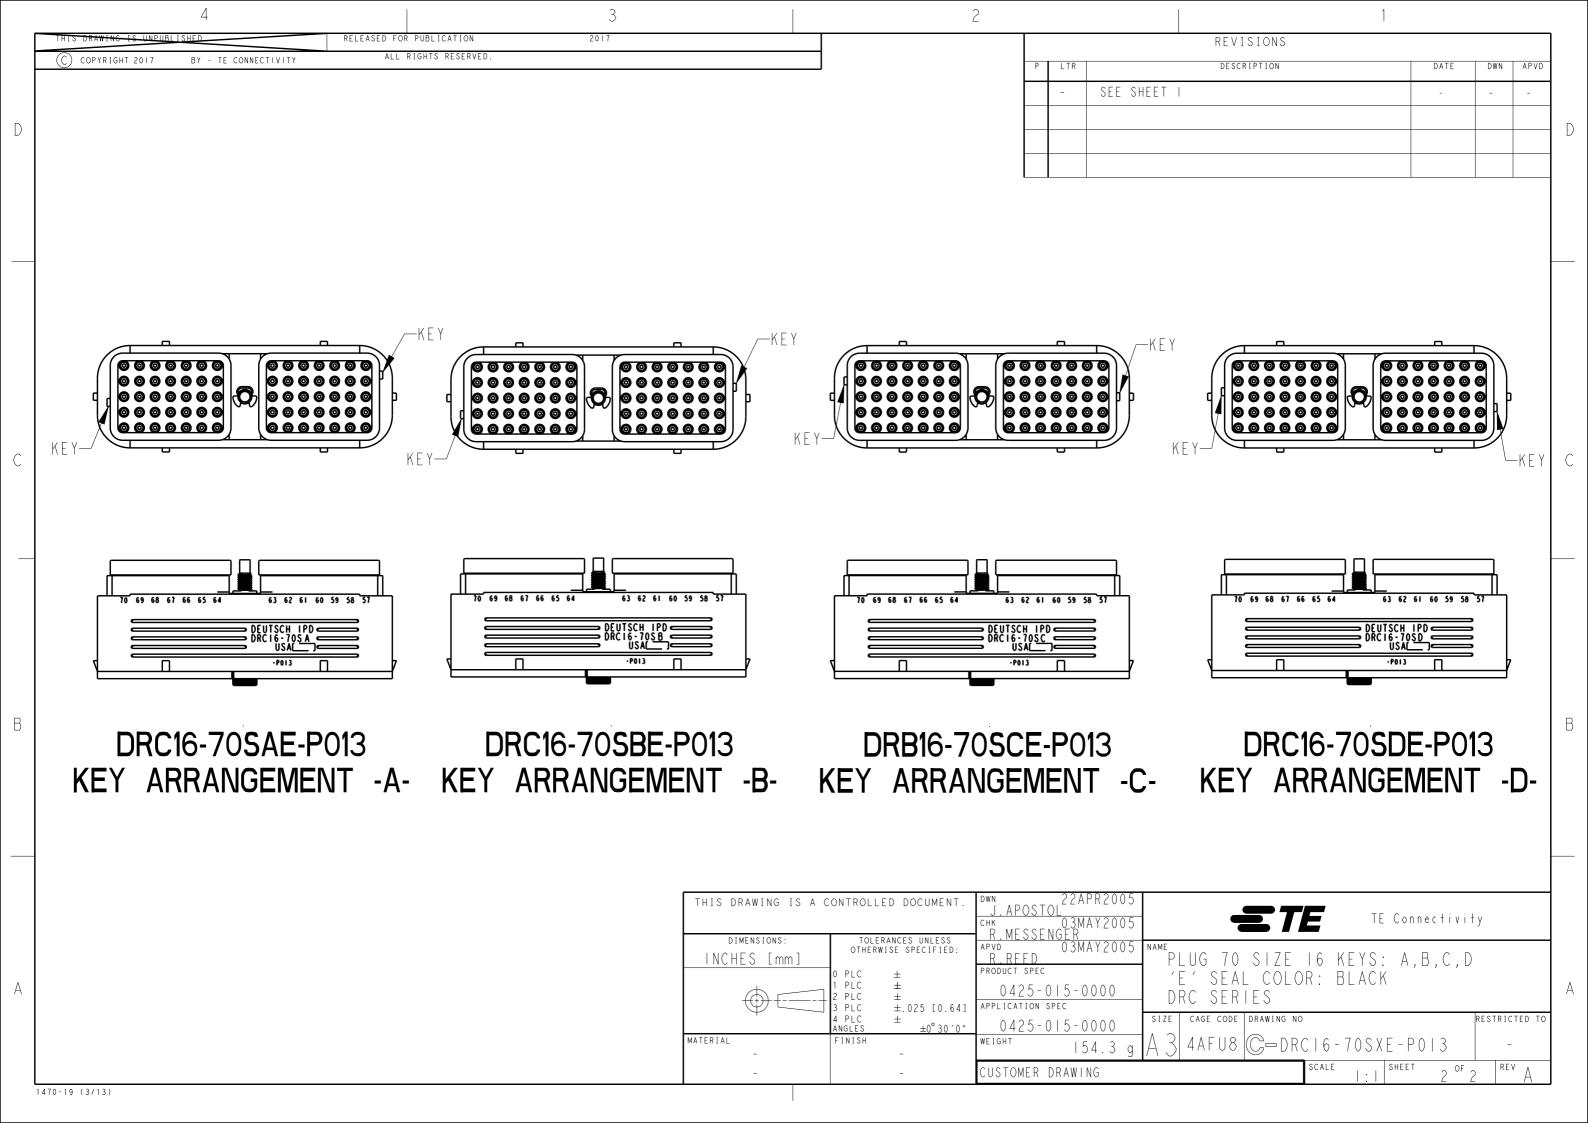

## **X-ON Electronics**

Largest Supplier of Electrical and Electronic Components

Click to view similar products for Automotive Connectors category:

Click to view products by TE Connectivity manufacturer:

Other Similar products are found below:

003-018-000 600858 60403001 60993906-B 60993913-B 629515004020001 M902-2131 M902-2161 M902-2344 72.330.1035.1

73.353.4028.0 F118010 F119300-B F132210 F132210-B F166900 F180100 F258300 F258300-B F294300-B F339100 F339700 F358300-B F374110 F407400 F412210 F427600 F444110 F487000 F495100-B F500900-B F509500B-B 770444-1 776880-1 827153-1 881735-1 881515-32-24P 9-1326727-8 9-1326729-8 925467-1 925474-1 928905-1 936398-2 964562-1 964562-4 964731-2 965051-1 968782-1 GT17SA-8DS-HU GT17VS-10DP-5.2CF