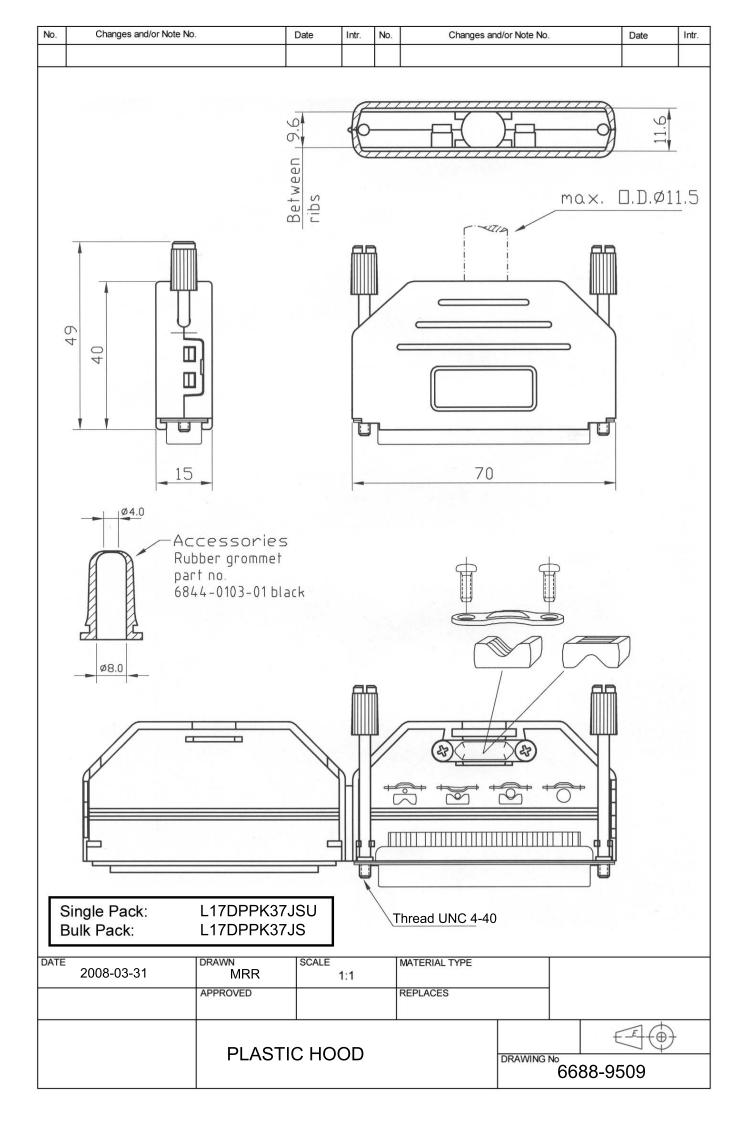

## **X-ON Electronics**

Largest Supplier of Electrical and Electronic Components

Click to view similar products for D-Sub Backshells category:

Click to view products by Amphenol manufacturer:

Other Similar products are found below :

173114-0084 173112-1658 600X51137X 600X54009X 66241-12A M85049/48-1-2 M85049/48-3-5F M85049/6-38N M85049/86-12N03 70.350.0636.4 70.350.2435.1 72.350.1035.2 72.352.2435.1 73.359.4035.3 799-015TMH07M 799-015TMH08N FKH1RE 829472-1 F-PHG-1E F-PHG-3E F-PHG-4E F-PHR-4E PCS-E20W 8655MHRA0901KLF 8655MHRA2501KLF 958-009-010R011 970-015-040R011 970-025-030R121 970-025-040R011 971-009-030R121 971-009-040R011 971-015-040R011 971-025-040R011 GS85049/38-25M 975T009-020R121 975T015-020R121 1-21986-2 1-21986-5 DB-20962 DE-C8-J9-F4-1R DE-C8-J9-F5-1R DPH-B-003 1437013-9 1