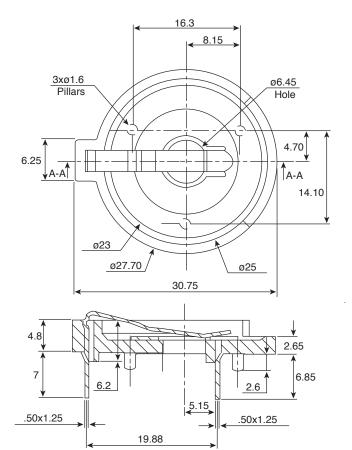

## **Coin Cell Holder**

122-3024-GR

Date Last Revised: 9-30-15

Section A-A

PCB Mounting Layout

DIMENSIONS: mm

| SPECIFICATIONS         |                                        |
|------------------------|----------------------------------------|
| Contact Material:      | 0.5mm Thick Spring Steel Nickel Plated |
| Current Rating:        | 0.5A (AC/DC)                           |
| Voltage Rating:        | 500V (AC/DC)                           |
| Contact Resistance:    | 30mΩ                                   |
| Insulation Resistance: | 1000ΜΩ                                 |
| Temperature Range:     | -55°C to 85°C                          |
| Battery Size:          | CR2430                                 |
| RoHS Compliant         |                                        |