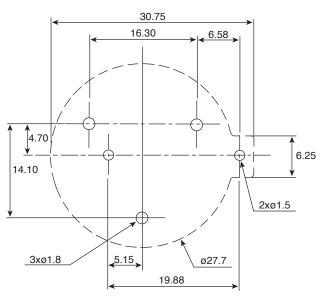

## **Coin Cell Holder**

122-3024-GR

Date Last Revised: 9-30-15

Section A-A

PCB Mounting Layout

DIMENSIONS: mm

| SPECIFICATIONS         |                                        |
|------------------------|----------------------------------------|
| Contact Material:      | 0.5mm Thick Spring Steel Nickel Plated |
| Current Rating:        | 0.5A (AC/DC)                           |
| Voltage Rating:        | 500V (AC/DC)                           |
| Contact Resistance:    | 30mΩ                                   |
| Insulation Resistance: | 1000ΜΩ                                 |
| Temperature Range:     | -55°C to 85°C                          |
| Battery Size:          | CR2430                                 |
| RoHS Compliant         |                                        |