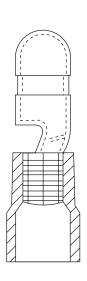

## **Bullet Connector**

159-1616

**Bullet Connect** 

Dimensions: mm (In.)

| SPECIFICATIONS             |                        |
|----------------------------|------------------------|
| Wire Range:                | 16-14 AWG              |
| Maximum Electrical Rating: | 105°C @ 300 Volts Max. |
| Maximum Electric Current:  | 15 Ampere              |
| Color:                     | Blue                   |
| Туре:                      | Solderless             |