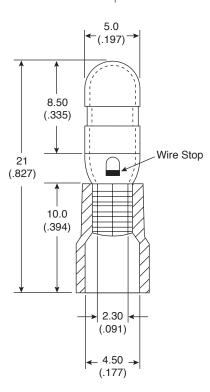

## **Bullet Connector**

159-1616

**Bullet Connect** 

Dimensions: mm (In.)

| SPECIFICATIONS             |                        |
|----------------------------|------------------------|
| Wire Range:                | 16-14 AWG              |
| Maximum Electrical Rating: | 105°C @ 300 Volts Max. |
| Maximum Electric Current:  | 15 Ampere              |
| Color:                     | Blue                   |
| Туре:                      | Solderless             |