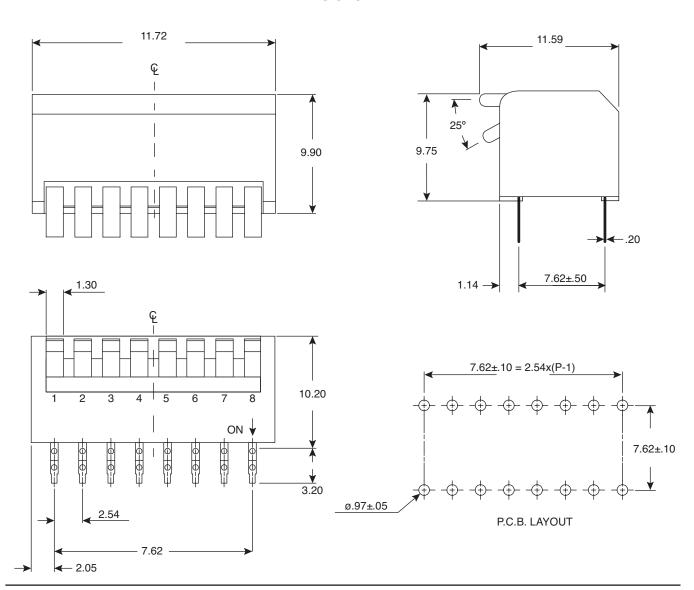

**Last Update:** 1/31/17 **Ref.** #: MS-101421

#### **DIMENSIONS: mm**



#### **Electrical Specifications:**

- Rating: Switching: 25mA/24VDC
  Non-Switching: 100mA/50VDC
- Contact Resistance: 50mΩ Max. (Initial)
- Insulation Resistance: 100MΩ Min.
- Dielectric Strength: 500V AC (50Hz or 60Hz) for 1 min.

## **Soldering Process:**

• Manual Soldering:

Soldering Temp and Continuous Time: Max.350°C and Max. 5 seconds

#### Note:

RoHS Compliant

### **Mechanical Specifications:**

- Operating Temperature Range: -40° C to +85° C
- Storage Temperature Range: -40° C to +85° C

# Side Actuated DIP Switch 106-LPD04-EV



Available from Mouser Electronics

www.mouser.com

1-800-346-6873

# **X-ON Electronics**

Authorized Distributor

Click to view similar products for DIP Switches / SIP Switches category:

<u>A6SN-9101</u> <u>PI-06-0900</u> <u>RPL-06</u> <u>76RSB05