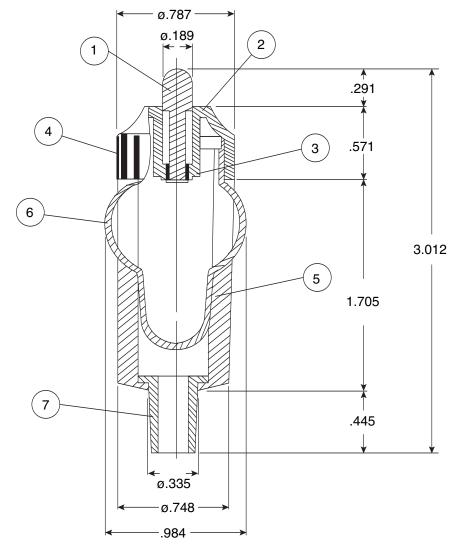

## Dimensions: In.

| MATERIAL SPECIFICATIONS |                        |
|-------------------------|------------------------|
| 1.                      | nickle plated brass    |
| 2.                      | Zinc plated piano wire |
| 3.                      | Nickel plated brass    |
| 4.                      | Phenolic               |
| 5.                      | Phenolic               |
| 6.                      | Nickel plated steel    |
| 7.                      | P.V.C.                 |
| 8.                      | Plastic, black color   |