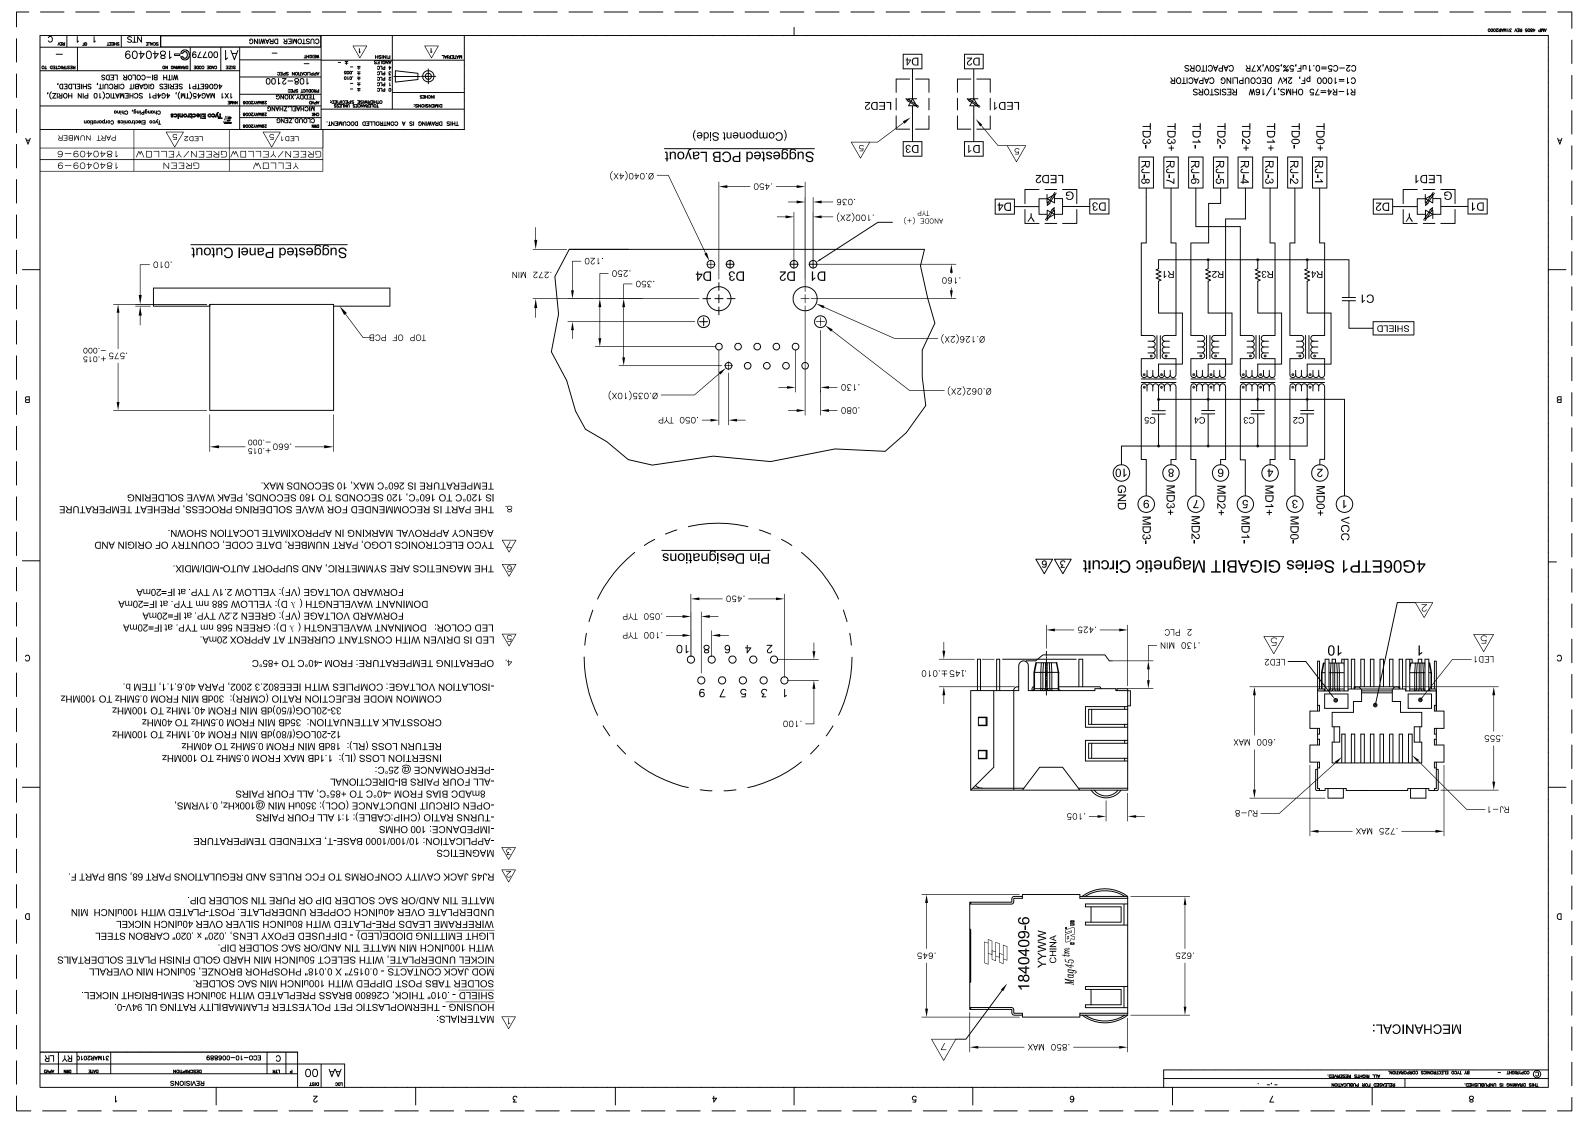

## **X-ON Electronics**

Largest Supplier of Electrical and Electronic Components

Click to view similar products for Modular Connectors / Ethernet Connectors category:

Click to view products by Bel Fuse manufacturer:

Other Similar products are found below:

RJE231881317T MP1010RX-1000 MP44RX-1000 GAX-3-66 GAX-8-62 93606-0253 GD-A-44 GDCX-PA-66-50 GDCX-PN-64 GDCX-PN-66 GDCX-PN-66-50 GDLX-A-66 GDLX-A-88 GDLX-N-66 GDLX-S-88K GDTX-S-88-50 GDX-PA-1010 GLX-N-1010M-BLK GLX-N-44M GLX-S-88M-BLK GMX-N-1010 GMX-S-1010 GMX-S-66 GMX-SMT2-N-1010 GMX-SMT2-N-64-50 GMX-SMT2-S6-88 GMX-SMT4-N-88 GPX-2-64 GRT1-BT1-5 GSGX-N-2-88 GSX-NS2-88-3.05 GSX-NS2-88-3.05-50 GSX-NS-88-3.05-30 GSX-NS-88-3.05-50 GSX-NS-88-3.68 1-1775629-2 GWLX-S-88-GR GWLX-S9-88-YG 1300500326 1300500227 1300530003 1300570002 1324640-4