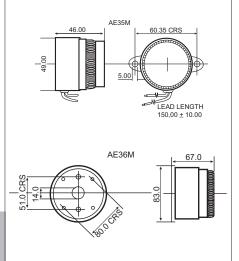

#### **Product Overview**

The AE35M (P40) and AE36M (P60) buzzers are high output buzzers designed for warning in security, automotive and industrial signalling. With a choice of two signals

(continuous or pulsed) from each unit, applications include panel alarms, process control alarms, moving machinery and various automotive and aerospace applications.

#### **Material**

**ABS Construction** 

| Code No: | Voltage: | Frequency: | Current: |
|----------|----------|------------|----------|
| AE35M-02 | 6-28v Dc | 3200Hz     | 50mA °   |
| AE36M-02 | 6-28v Dc | 3200Hz     | 57mA °   |