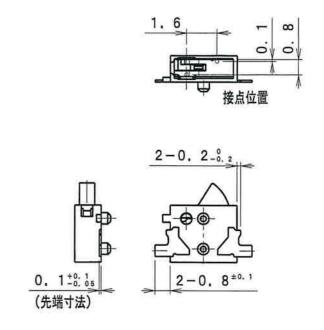

|                                      |                                                                                                                                                                                                                                                                                                                                                                                                                                                                                                                                                                                                                                                                                                                                                                                                                                                                                                                                                                                                                                                                                                                                                                                                                                                                                                                                                                                                                                                                                                                                                                                                                                                                                                                                                                                                                                                                                                                                                                                                                                                                                                                                                                                                                                                                                                                                                                                                                                                                                                                                                                                                                                                                                                                                                                                                                                      |                                      |                        |                                   |                         | _   |
|--------------------------------------|--------------------------------------------------------------------------------------------------------------------------------------------------------------------------------------------------------------------------------------------------------------------------------------------------------------------------------------------------------------------------------------------------------------------------------------------------------------------------------------------------------------------------------------------------------------------------------------------------------------------------------------------------------------------------------------------------------------------------------------------------------------------------------------------------------------------------------------------------------------------------------------------------------------------------------------------------------------------------------------------------------------------------------------------------------------------------------------------------------------------------------------------------------------------------------------------------------------------------------------------------------------------------------------------------------------------------------------------------------------------------------------------------------------------------------------------------------------------------------------------------------------------------------------------------------------------------------------------------------------------------------------------------------------------------------------------------------------------------------------------------------------------------------------------------------------------------------------------------------------------------------------------------------------------------------------------------------------------------------------------------------------------------------------------------------------------------------------------------------------------------------------------------------------------------------------------------------------------------------------------------------------------------------------------------------------------------------------------------------------------------------------------------------------------------------------------------------------------------------------------------------------------------------------------------------------------------------------------------------------------------------------------------------------------------------------------------------------------------------------------------------------------------------------------------------------------------------------|--------------------------------------|------------------------|-----------------------------------|-------------------------|-----|
|                                      | 三星電機                                                                                                                                                                                                                                                                                                                                                                                                                                                                                                                                                                                                                                                                                                                                                                                                                                                                                                                                                                                                                                                                                                                                                                                                                                                                                                                                                                                                                                                                                                                                                                                                                                                                                                                                                                                                                                                                                                                                                                                                                                                                                                                                                                                                                                                                                                                                                                                                                                                                                                                                                                                                                                                                                                                                                                                                                                 | 株式会社                                 | (!                     | 韓国)                               |                         |     |
| <br>  梱2                             | 2仕様                                                                                                                                                                                                                                                                                                                                                                                                                                                                                                                                                                                                                                                                                                                                                                                                                                                                                                                                                                                                                                                                                                                                                                                                                                                                                                                                                                                                                                                                                                                                                                                                                                                                                                                                                                                                                                                                                                                                                                                                                                                                                                                                                                                                                                                                                                                                                                                                                                                                                                                                                                                                                                                                                                                                                                                                                                  | ピング<br>208 箱                         |                        | ••• 5<br>•• 40                    | ,000<br>,000            | ł   |
|                                      | (1)テーピ<br>キ<br>▲ カ<br>(2)テーピ                                                                                                                                                                                                                                                                                                                                                                                                                                                                                                                                                                                                                                                                                                                                                                                                                                                                                                                                                                                                                                                                                                                                                                                                                                                                                                                                                                                                                                                                                                                                                                                                                                                                                                                                                                                                                                                                                                                                                                                                                                                                                                                                                                                                                                                                                                                                                                                                                                                                                                                                                                                                                                                                                                                                                                                                         | ングの品番<br>ャリアテー <del>:</del><br>パーテープ | プ ()<br>()             | CT-12<br>CT-12                    | — 8 H)<br>— 1 2 —       | C   |
| 1                                    | ҟにより、公差変更<br>こよる剥離強度U₽∮                                                                                                                                                                                                                                                                                                                                                                                                                                                                                                                                                                                                                                                                                                                                                                                                                                                                                                                                                                                                                                                                                                                                                                                                                                                                                                                                                                                                                                                                                                                                                                                                                                                                                                                                                                                                                                                                                                                                                                                                                                                                                                                                                                                                                                                                                                                                                                                                                                                                                                                                                                                                                                                                                                                                                                                                              |                                      |                        |                                   | 12-8A                   | 0   |
|                                      | -<br>,<br>,                                                                                                                                                                                                                                                                                                                                                                                                                                                                                                                                                                                                                                                                                                                                                                                                                                                                                                                                                                                                                                                                                                                                                                                                                                                                                                                                                                                                                                                                                                                                                                                                                                                                                                                                                                                                                                                                                                                                                                                                                                                                                                                                                                                                                                                                                                                                                                                                                                                                                                                                                                                                                                                                                                                                                                                                                          | <u> (2)</u> (2) (2) (-テープの           |                        | (2) (3)                           |                         |     |
| 6.接点<br>5.端子<br>4.フレ<br>3.組立<br>2.組立 | 3.23<br>3.23<br>3.23<br>3.23<br>3.23<br>3.23<br>4.15<br>4.15<br>5.15<br>5.15<br>5.15<br>5.15<br>5.15<br>5.15<br>5.15<br>5.15<br>5.15<br>5.15<br>5.15<br>5.15<br>5.15<br>5.15<br>5.15<br>5.15<br>5.15<br>5.15<br>5.15<br>5.15<br>5.15<br>5.15<br>5.15<br>5.15<br>5.15<br>5.15<br>5.15<br>5.15<br>5.15<br>5.15<br>5.15<br>5.15<br>5.15<br>5.15<br>5.15<br>5.15<br>5.15<br>5.15<br>5.15<br>5.15<br>5.15<br>5.15<br>5.15<br>5.15<br>5.15<br>5.15<br>5.15<br>5.15<br>5.15<br>5.15<br>5.15<br>5.15<br>5.15<br>5.15<br>5.15<br>5.15<br>5.15<br>5.15<br>5.15<br>5.15<br>5.15<br>5.15<br>5.15<br>5.15<br>5.15<br>5.15<br>5.15<br>5.15<br>5.15<br>5.15<br>5.15<br>5.15<br>5.15<br>5.15<br>5.15<br>5.15<br>5.15<br>5.15<br>5.15<br>5.15<br>5.15<br>5.15<br>5.15<br>5.15<br>5.15<br>5.15<br>5.15<br>5.15<br>5.15<br>5.15<br>5.15<br>5.15<br>5.15<br>5.15<br>5.15<br>5.15<br>5.15<br>5.15<br>5.15<br>5.15<br>5.15<br>5.15<br>5.15<br>5.15<br>5.15<br>5.15<br>5.15<br>5.15<br>5.15<br>5.15<br>5.15<br>5.15<br>5.15<br>5.15<br>5.15<br>5.15<br>5.15<br>5.15<br>5.15<br>5.15<br>5.15<br>5.15<br>5.15<br>5.15<br>5.15<br>5.15<br>5.15<br>5.15<br>5.15<br>5.15<br>5.15<br>5.15<br>5.15<br>5.15<br>5.15<br>5.15<br>5.15<br>5.15<br>5.15<br>5.15<br>5.15<br>5.15<br>5.15<br>5.15<br>5.15<br>5.15<br>5.15<br>5.15<br>5.15<br>5.15<br>5.15<br>5.15<br>5.15<br>5.15<br>5.15<br>5.15<br>5.15<br>5.15<br>5.15<br>5.15<br>5.15<br>5.15<br>5.15<br>5.15<br>5.15<br>5.15<br>5.15<br>5.15<br>5.15<br>5.15<br>5.15<br>5.15<br>5.15<br>5.15<br>5.15<br>5.15<br>5.15<br>5.15<br>5.15<br>5.15<br>5.15<br>5.15<br>5.15<br>5.15<br>5.15<br>5.15<br>5.15<br>5.15<br>5.15<br>5.15<br>5.15<br>5.15<br>5.15<br>5.15<br>5.15<br>5.15<br>5.15<br>5.15<br>5.15<br>5.15<br>5.15<br>5.15<br>5.15<br>5.15<br>5.15<br>5.15<br>5.15<br>5.15<br>5.15<br>5.15<br>5.15<br>5.15<br>5.15<br>5.15<br>5.15<br>5.15<br>5.15<br>5.15<br>5.15<br>5.15<br>5.15<br>5.15<br>5.15<br>5.15<br>5.15<br>5.15<br>5.15<br>5.15<br>5.15<br>5.15<br>5.15<br>5.15<br>5.15<br>5.15<br>5.15<br>5.15<br>5.15<br>5.15<br>5.15<br>5.15<br>5.15<br>5.15<br>5.15<br>5.15<br>5.15<br>5.15<br>5.15<br>5.15<br>5.15<br>5.15<br>5.15<br>5.15<br>5.15<br>5.15<br>5.15<br>5.15<br>5.15<br>5.15<br>5.15<br>5.15<br>5.15<br>5.15<br>5.15<br>5.15<br>5.15<br>5.15<br>5.15<br>5.15<br>5.15<br>5.15<br>5.15<br>5.15<br>5.15<br>5.15<br>5.15<br>5.15<br>5.15<br>5.15<br>5.15<br>5.15<br>5.15<br>5.15<br>5.15<br>5.15<br>5.15<br>5.15<br>5.15<br>5.15<br>5.15<br>5.15<br>5.15<br>5.15<br>5.15<br>5.15<br>5.15<br>5.15<br>5.15<br>5.15<br>5.15<br>5.15<br>5.15<br>5.15<br>5.15<br>5.15<br>5.15<br>5.15<br>5.15<br>5.15<br>5.15<br>5.15<br>5.15<br>5.15<br>5.15<br>5.15<br>5.15<br>5.15<br>5.15<br>5.15<br>5.15<br>5.15<br>5.15<br>5.15<br>5.15<br>5.15<br>5.15<br>5.15<br>5.15<br>5.15<br>5.15<br>5.15<br>5.15<br>5.15<br>5.15 | 種値は、上図<br>気部分に、接<br>品状態で、フ<br>▲単品状態で | とする<br>点グリ<br>ラック      | る。<br>リス(東芝<br>クス上がり <br>ラックス上;   | シリコーン<br>防止剤で処<br>がり防止剤 | ン理制 |
|                                      |                                                                                                                                                                                                                                                                                                                                                                                                                                                                                                                                                                                                                                                                                                                                                                                                                                                                                                                                                                                                                                                                                                                                                                                                                                                                                                                                                                                                                                                                                                                                                                                                                                                                                                                                                                                                                                                                                                                                                                                                                                                                                                                                                                                                                                                                                                                                                                                                                                                                                                                                                                                                                                                                                                                                                                                                                                      |                                      | 4<br>3<br>2<br>1<br>番号 | スプリン<br>ノ ブ<br>端 子<br>フレーム<br>部 話 |                         |     |
| 名                                    | 製品裏                                                                                                                                                                                                                                                                                                                                                                                                                                                                                                                                                                                                                                                                                                                                                                                                                                                                                                                                                                                                                                                                                                                                                                                                                                                                                                                                                                                                                                                                                                                                                                                                                                                                                                                                                                                                                                                                                                                                                                                                                                                                                                                                                                                                                                                                                                                                                                                                                                                                                                                                                                                                                                                                                                                                                                                                                                  | 書                                    |                        |                                   | 【寸法                     | 1   |
| 教製図                                  | 検図                                                                                                                                                                                                                                                                                                                                                                                                                                                                                                                                                                                                                                                                                                                                                                                                                                                                                                                                                                                                                                                                                                                                                                                                                                                                                                                                                                                                                                                                                                                                                                                                                                                                                                                                                                                                                                                                                                                                                                                                                                                                                                                                                                                                                                                                                                                                                                                                                                                                                                                                                                                                                                                                                                                                                                                                                                   | 設計                                   | _                      |                                   |                         |     |
| 緊                                    |                                                                                                                                                                                                                                                                                                                                                                                                                                                                                                                                                                                                                                                                                                                                                                                                                                                                                                                                                                                                                                                                                                                                                                                                                                                                                                                                                                                                                                                                                                                                                                                                                                                                                                                                                                                                                                                                                                                                                                                                                                                                                                                                                                                                                                                                                                                                                                                                                                                                                                                                                                                                                                                                                                                                                                                                                                      |                                      |                        | /                                 | 関係                      | _   |
| 06.03.16                             |                                                                                                                                                                                                                                                                                                                                                                                                                                                                                                                                                                                                                                                                                                                                                                                                                                                                                                                                                                                                                                                                                                                                                                                                                                                                                                                                                                                                                                                                                                                                                                                                                                                                                                                                                                                                                                                                                                                                                                                                                                                                                                                                                                                                                                                                                                                                                                                                                                                                                                                                                                                                                                                                                                                                                                                                                                      |                                      |                        | /                                 | 図面                      | 番   |
|                                      |                                                                                                                                                                                                                                                                                                                                                                                                                                                                                                                                                                                                                                                                                                                                                                                                                                                                                                                                                                                                                                                                                                                                                                                                                                                                                                                                                                                                                                                                                                                                                                                                                                                                                                                                                                                                                                                                                                                                                                                                                                                                                                                                                                                                                                                                                                                                                                                                                                                                                                                                                                                                                                                                                                                                                                                                                                      |                                      |                        | - Co.                             |                         |     |

個

個

)T) -480T を参照。

 $CT \rightarrow CT - 12 - 12 - CT$ 

を参照。

TSK5480)を塗布の事。 理の事。 |(SR-1025MA)で処理の事。 )に準拠すること。

| SSP-1036   |             | 1  | C5191W | Agメッキ  |
|------------|-------------|----|--------|--------|
| SBN-1280   |             | 1  | PA     | 黒      |
| (STM-1124) |             | 1  | C5191  | Agメッキ  |
|            | SFL-1258    | 1  | LCP    | 黒      |
|            | 部品番号        | 個数 | 備      | 考      |
| . 処理       |             |    | A.     |        |
|            |             | Ī  | IA.    |        |
| 図面         |             |    | Δ.     | •      |
| 西国         |             |    |        | ÷      |
| 番号         |             |    | E 🛆 .  | ·•     |
| щчэ        | SW1AB-480-1 | 50 | 07.0   | 3_22 🛱 |
|            |             |    |        |        |