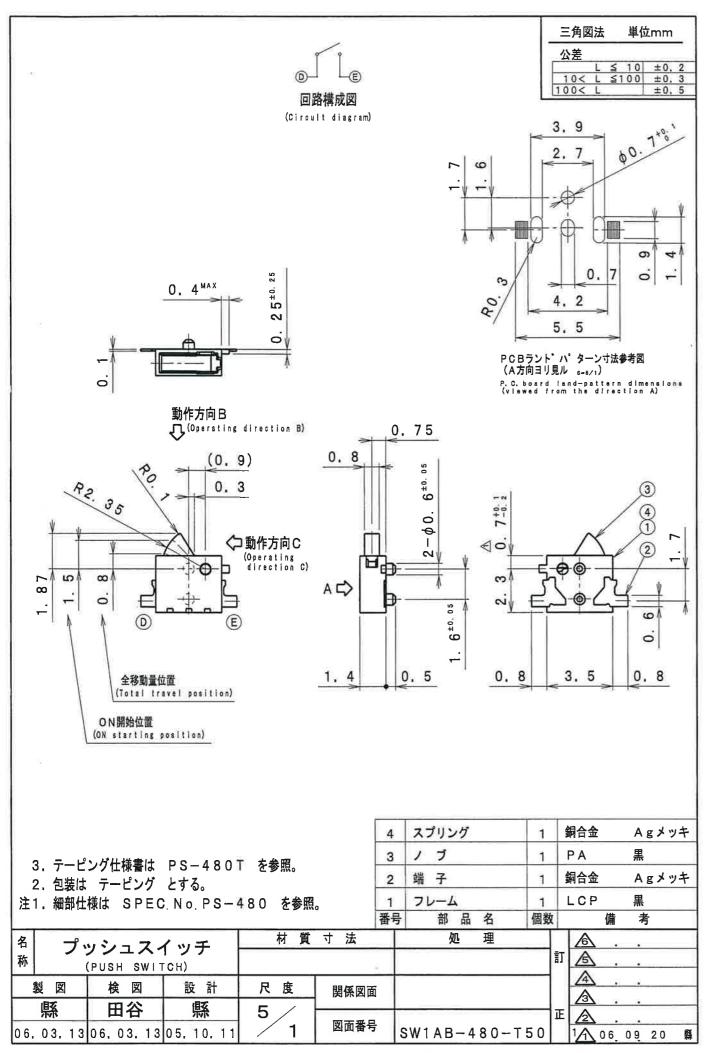

|                                      |                                                                                                                                                                                                                                                                                                                                                                                                                                                                                                                                                                                                                                                                                                                                                                                                                                                                                                                                                                                                                                                                                                                                                                                                                                                                                                                                                                                                                                                                                                                                                                                                                                                                                                                                                                                                                                                                                                                                                                                                                                                                                                                                                                                                                                                                                                                                                                                                                                                                                                                                                                                                                                                                                                                                                                                                                                      |                                      |                        |                                   |                         | _   |
|--------------------------------------|--------------------------------------------------------------------------------------------------------------------------------------------------------------------------------------------------------------------------------------------------------------------------------------------------------------------------------------------------------------------------------------------------------------------------------------------------------------------------------------------------------------------------------------------------------------------------------------------------------------------------------------------------------------------------------------------------------------------------------------------------------------------------------------------------------------------------------------------------------------------------------------------------------------------------------------------------------------------------------------------------------------------------------------------------------------------------------------------------------------------------------------------------------------------------------------------------------------------------------------------------------------------------------------------------------------------------------------------------------------------------------------------------------------------------------------------------------------------------------------------------------------------------------------------------------------------------------------------------------------------------------------------------------------------------------------------------------------------------------------------------------------------------------------------------------------------------------------------------------------------------------------------------------------------------------------------------------------------------------------------------------------------------------------------------------------------------------------------------------------------------------------------------------------------------------------------------------------------------------------------------------------------------------------------------------------------------------------------------------------------------------------------------------------------------------------------------------------------------------------------------------------------------------------------------------------------------------------------------------------------------------------------------------------------------------------------------------------------------------------------------------------------------------------------------------------------------------------|--------------------------------------|------------------------|-----------------------------------|-------------------------|-----|
|                                      | 三星電機                                                                                                                                                                                                                                                                                                                                                                                                                                                                                                                                                                                                                                                                                                                                                                                                                                                                                                                                                                                                                                                                                                                                                                                                                                                                                                                                                                                                                                                                                                                                                                                                                                                                                                                                                                                                                                                                                                                                                                                                                                                                                                                                                                                                                                                                                                                                                                                                                                                                                                                                                                                                                                                                                                                                                                                                                                 | 株式会社                                 | (!                     | 韓国)                               |                         |     |
| <br>  梱2                             | 2仕様                                                                                                                                                                                                                                                                                                                                                                                                                                                                                                                                                                                                                                                                                                                                                                                                                                                                                                                                                                                                                                                                                                                                                                                                                                                                                                                                                                                                                                                                                                                                                                                                                                                                                                                                                                                                                                                                                                                                                                                                                                                                                                                                                                                                                                                                                                                                                                                                                                                                                                                                                                                                                                                                                                                                                                                                                                  | ピング<br>208 箱                         |                        | ••• 5<br>•• 40                    | ,000<br>,000            | ł   |
|                                      | (1)テーピ<br>キ<br>▲ カ<br>(2)テーピ                                                                                                                                                                                                                                                                                                                                                                                                                                                                                                                                                                                                                                                                                                                                                                                                                                                                                                                                                                                                                                                                                                                                                                                                                                                                                                                                                                                                                                                                                                                                                                                                                                                                                                                                                                                                                                                                                                                                                                                                                                                                                                                                                                                                                                                                                                                                                                                                                                                                                                                                                                                                                                                                                                                                                                                                         | ングの品番<br>ャリアテー <del>:</del><br>パーテープ | プ ()<br>()             | CT-12<br>CT-12                    | — 8 H)<br>— 1 2 —       | C   |
| 1                                    | ҟにより、公差変更<br>こよる剥離強度U₽∮                                                                                                                                                                                                                                                                                                                                                                                                                                                                                                                                                                                                                                                                                                                                                                                                                                                                                                                                                                                                                                                                                                                                                                                                                                                                                                                                                                                                                                                                                                                                                                                                                                                                                                                                                                                                                                                                                                                                                                                                                                                                                                                                                                                                                                                                                                                                                                                                                                                                                                                                                                                                                                                                                                                                                                                                              |                                      |                        |                                   | 12-8A                   | 0   |
|                                      | -<br>,<br>,                                                                                                                                                                                                                                                                                                                                                                                                                                                                                                                                                                                                                                                                                                                                                                                                                                                                                                                                                                                                                                                                                                                                                                                                                                                                                                                                                                                                                                                                                                                                                                                                                                                                                                                                                                                                                                                                                                                                                                                                                                                                                                                                                                                                                                                                                                                                                                                                                                                                                                                                                                                                                                                                                                                                                                                                                          | <u> (2)</u> (2) (2) (-テープの           |                        | (2) (3)                           |                         |     |
| 6.接点<br>5.端子<br>4.フレ<br>3.組立<br>2.組立 | 3.23<br>3.23<br>3.23<br>3.23<br>3.23<br>3.23<br>4.15<br>4.15<br>5.15<br>5.15<br>5.15<br>5.15<br>5.15<br>5.15<br>5.15<br>5.15<br>5.15<br>5.15<br>5.15<br>5.15<br>5.15<br>5.15<br>5.15<br>5.15<br>5.15<br>5.15<br>5.15<br>5.15<br>5.15<br>5.15<br>5.15<br>5.15<br>5.15<br>5.15<br>5.15<br>5.15<br>5.15<br>5.15<br>5.15<br>5.15<br>5.15<br>5.15<br>5.15<br>5.15<br>5.15<br>5.15<br>5.15<br>5.15<br>5.15<br>5.15<br>5.15<br>5.15<br>5.15<br>5.15<br>5.15<br>5.15<br>5.15<br>5.15<br>5.15<br>5.15<br>5.15<br>5.15<br>5.15<br>5.15<br>5.15<br>5.15<br>5.15<br>5.15<br>5.15<br>5.15<br>5.15<br>5.15<br>5.15<br>5.15<br>5.15<br>5.15<br>5.15<br>5.15<br>5.15<br>5.15<br>5.15<br>5.15<br>5.15<br>5.15<br>5.15<br>5.15<br>5.15<br>5.15<br>5.15<br>5.15<br>5.15<br>5.15<br>5.15<br>5.15<br>5.15<br>5.15<br>5.15<br>5.15<br>5.15<br>5.15<br>5.15<br>5.15<br>5.15<br>5.15<br>5.15<br>5.15<br>5.15<br>5.15<br>5.15<br>5.15<br>5.15<br>5.15<br>5.15<br>5.15<br>5.15<br>5.15<br>5.15<br>5.15<br>5.15<br>5.15<br>5.15<br>5.15<br>5.15<br>5.15<br>5.15<br>5.15<br>5.15<br>5.15<br>5.15<br>5.15<br>5.15<br>5.15<br>5.15<br>5.15<br>5.15<br>5.15<br>5.15<br>5.15<br>5.15<br>5.15<br>5.15<br>5.15<br>5.15<br>5.15<br>5.15<br>5.15<br>5.15<br>5.15<br>5.15<br>5.15<br>5.15<br>5.15<br>5.15<br>5.15<br>5.15<br>5.15<br>5.15<br>5.15<br>5.15<br>5.15<br>5.15<br>5.15<br>5.15<br>5.15<br>5.15<br>5.15<br>5.15<br>5.15<br>5.15<br>5.15<br>5.15<br>5.15<br>5.15<br>5.15<br>5.15<br>5.15<br>5.15<br>5.15<br>5.15<br>5.15<br>5.15<br>5.15<br>5.15<br>5.15<br>5.15<br>5.15<br>5.15<br>5.15<br>5.15<br>5.15<br>5.15<br>5.15<br>5.15<br>5.15<br>5.15<br>5.15<br>5.15<br>5.15<br>5.15<br>5.15<br>5.15<br>5.15<br>5.15<br>5.15<br>5.15<br>5.15<br>5.15<br>5.15<br>5.15<br>5.15<br>5.15<br>5.15<br>5.15<br>5.15<br>5.15<br>5.15<br>5.15<br>5.15<br>5.15<br>5.15<br>5.15<br>5.15<br>5.15<br>5.15<br>5.15<br>5.15<br>5.15<br>5.15<br>5.15<br>5.15<br>5.15<br>5.15<br>5.15<br>5.15<br>5.15<br>5.15<br>5.15<br>5.15<br>5.15<br>5.15<br>5.15<br>5.15<br>5.15<br>5.15<br>5.15<br>5.15<br>5.15<br>5.15<br>5.15<br>5.15<br>5.15<br>5.15<br>5.15<br>5.15<br>5.15<br>5.15<br>5.15<br>5.15<br>5.15<br>5.15<br>5.15<br>5.15<br>5.15<br>5.15<br>5.15<br>5.15<br>5.15<br>5.15<br>5.15<br>5.15<br>5.15<br>5.15<br>5.15<br>5.15<br>5.15<br>5.15<br>5.15<br>5.15<br>5.15<br>5.15<br>5.15<br>5.15<br>5.15<br>5.15<br>5.15<br>5.15<br>5.15<br>5.15<br>5.15<br>5.15<br>5.15<br>5.15<br>5.15<br>5.15<br>5.15<br>5.15<br>5.15<br>5.15<br>5.15<br>5.15<br>5.15<br>5.15<br>5.15<br>5.15<br>5.15<br>5.15<br>5.15<br>5.15<br>5.15<br>5.15<br>5.15<br>5.15<br>5.15<br>5.15<br>5.15<br>5.15<br>5.15<br>5.15<br>5.15<br>5.15<br>5.15<br>5.15<br>5.15<br>5.15<br>5.15<br>5.15<br>5.15<br>5.15<br>5.15<br>5.15<br>5.15<br>5.15<br>5.15<br>5.15<br>5.15<br>5.15<br>5.15<br>5.15<br>5.15<br>5.15<br>5.15 | 種値は、上図<br>気部分に、接<br>品状態で、フ<br>▲単品状態で | とする<br>点グリ<br>ラック      | る。<br>リス(東芝<br>クス上がり <br>ラックス上;   | シリコーン<br>防止剤で処<br>がり防止剤 | ン理制 |
|                                      |                                                                                                                                                                                                                                                                                                                                                                                                                                                                                                                                                                                                                                                                                                                                                                                                                                                                                                                                                                                                                                                                                                                                                                                                                                                                                                                                                                                                                                                                                                                                                                                                                                                                                                                                                                                                                                                                                                                                                                                                                                                                                                                                                                                                                                                                                                                                                                                                                                                                                                                                                                                                                                                                                                                                                                                                                                      |                                      | 4<br>3<br>2<br>1<br>番号 | スプリン<br>ノ ブ<br>端 子<br>フレーム<br>部 話 |                         |     |
| 名                                    | 製品裏                                                                                                                                                                                                                                                                                                                                                                                                                                                                                                                                                                                                                                                                                                                                                                                                                                                                                                                                                                                                                                                                                                                                                                                                                                                                                                                                                                                                                                                                                                                                                                                                                                                                                                                                                                                                                                                                                                                                                                                                                                                                                                                                                                                                                                                                                                                                                                                                                                                                                                                                                                                                                                                                                                                                                                                                                                  | 書                                    |                        |                                   | 【寸法                     | 1   |
| 教製図                                  | 検図                                                                                                                                                                                                                                                                                                                                                                                                                                                                                                                                                                                                                                                                                                                                                                                                                                                                                                                                                                                                                                                                                                                                                                                                                                                                                                                                                                                                                                                                                                                                                                                                                                                                                                                                                                                                                                                                                                                                                                                                                                                                                                                                                                                                                                                                                                                                                                                                                                                                                                                                                                                                                                                                                                                                                                                                                                   | 設計                                   | _                      |                                   |                         |     |
| 緊                                    |                                                                                                                                                                                                                                                                                                                                                                                                                                                                                                                                                                                                                                                                                                                                                                                                                                                                                                                                                                                                                                                                                                                                                                                                                                                                                                                                                                                                                                                                                                                                                                                                                                                                                                                                                                                                                                                                                                                                                                                                                                                                                                                                                                                                                                                                                                                                                                                                                                                                                                                                                                                                                                                                                                                                                                                                                                      |                                      |                        | /                                 | 関係                      | _   |
| 06.03.16                             |                                                                                                                                                                                                                                                                                                                                                                                                                                                                                                                                                                                                                                                                                                                                                                                                                                                                                                                                                                                                                                                                                                                                                                                                                                                                                                                                                                                                                                                                                                                                                                                                                                                                                                                                                                                                                                                                                                                                                                                                                                                                                                                                                                                                                                                                                                                                                                                                                                                                                                                                                                                                                                                                                                                                                                                                                                      |                                      |                        | /                                 | 図面                      | 番   |
|                                      |                                                                                                                                                                                                                                                                                                                                                                                                                                                                                                                                                                                                                                                                                                                                                                                                                                                                                                                                                                                                                                                                                                                                                                                                                                                                                                                                                                                                                                                                                                                                                                                                                                                                                                                                                                                                                                                                                                                                                                                                                                                                                                                                                                                                                                                                                                                                                                                                                                                                                                                                                                                                                                                                                                                                                                                                                                      |                                      |                        | - Co.                             |                         |     |

個

個

)T) -480T を参照。

 $CT \rightarrow CT - 12 - 12 - CT$ 

を参照。

TSK5480)を塗布の事。 理の事。 |(SR-1025MA)で処理の事。 )に準拠すること。

| SSP-1036   |             | 1  | C5191W | Agメッキ  |
|------------|-------------|----|--------|--------|
| SBN-1280   |             | 1  | PA     | 黒      |
| (STM-1124) |             | 1  | C5191  | Agメッキ  |
|            | SFL-1258    | 1  | LCP    | 黒      |
|            | 部品番号        | 個数 | 備      | 考      |
| . 処理       |             |    | A.     |        |
|            |             | Ī  | IA.    |        |
| 図面         |             |    | Δ.     | •      |
| 西国         |             |    |        | ÷      |
| 番号         |             |    | E 🛆 .  | ·•     |
| щчэ        | SW1AB-480-1 | 50 | 07.0   | 3_22 🛱 |
|            |             |    |        |        |