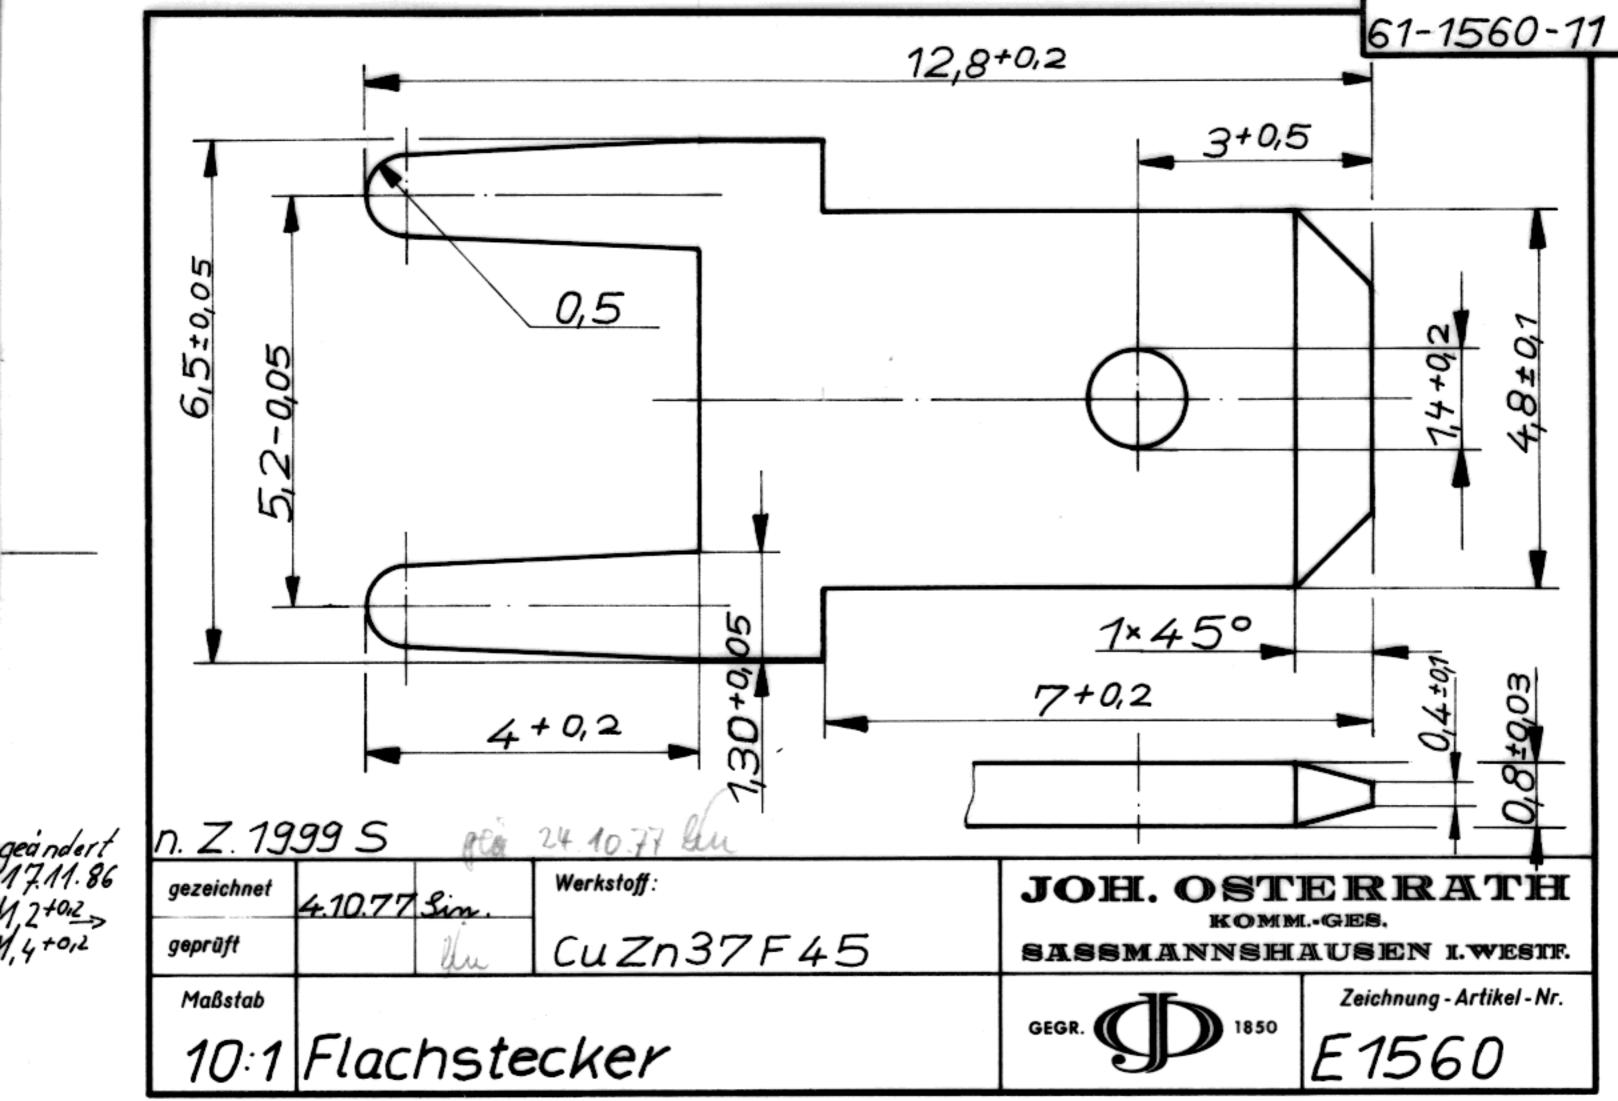

Chromaldruck RLDA Jos. Schäfer, Desseldorf

## **X-ON Electronics**

Largest Supplier of Electrical and Electronic Components

Click to view similar products for Basic / Snap Action Switches category:

Click to view products by Osterrath manufacturer:

Other Similar products are found below:

83228001 01.098.1358.1 602EN1-6B 602EN532 602EN535-RB 602HE5-RB1 604HE162 604HE223-6B 624HE17-RB 6HM89 6PA78-JM
6SE1 6SX1-H58 70500840 MBD5B1 MBH2731 73-316-0012 79211759 79211923 79218589 7AS12 ML-1155 ML-1376 831010C3.0
831060C3.TL 831090C2.EL 83131904 84212012 8AS239 8HM73-3 903VB1-PG 914CE1-6G PL-100 11SM1077-H4 11SM1077-H58
11SM1-TN107 11SM405 11SM703-T 11SM8423-H2 11SX37-T 11SX48-H58 11SX55-H58 11SM2442-T 11SM76-T 11SM77-H58
11SM77-T 11SM863-T 11SM866 11SX47-H58 A7CN-1M-1-LEFT