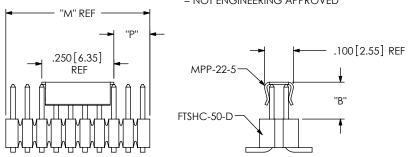

"M" = No OF POSITIONS  $\times .0500[1.270]$ 

"P" =  $\{("M" - .250[6.35]) / 2\} \pm .020[0.51]$ 

| TABLE 4    |         |        |  |  |  |  |
|------------|---------|--------|--|--|--|--|
| LEAD STYLE | "B" REF |        |  |  |  |  |
| -01        | .125    | [3.18] |  |  |  |  |
| -02        | .080    | [2.03] |  |  |  |  |
| -03        | .070    | [1.78] |  |  |  |  |
| -04        | .155    | [3.94] |  |  |  |  |
| -14        | .155    | [3.94] |  |  |  |  |