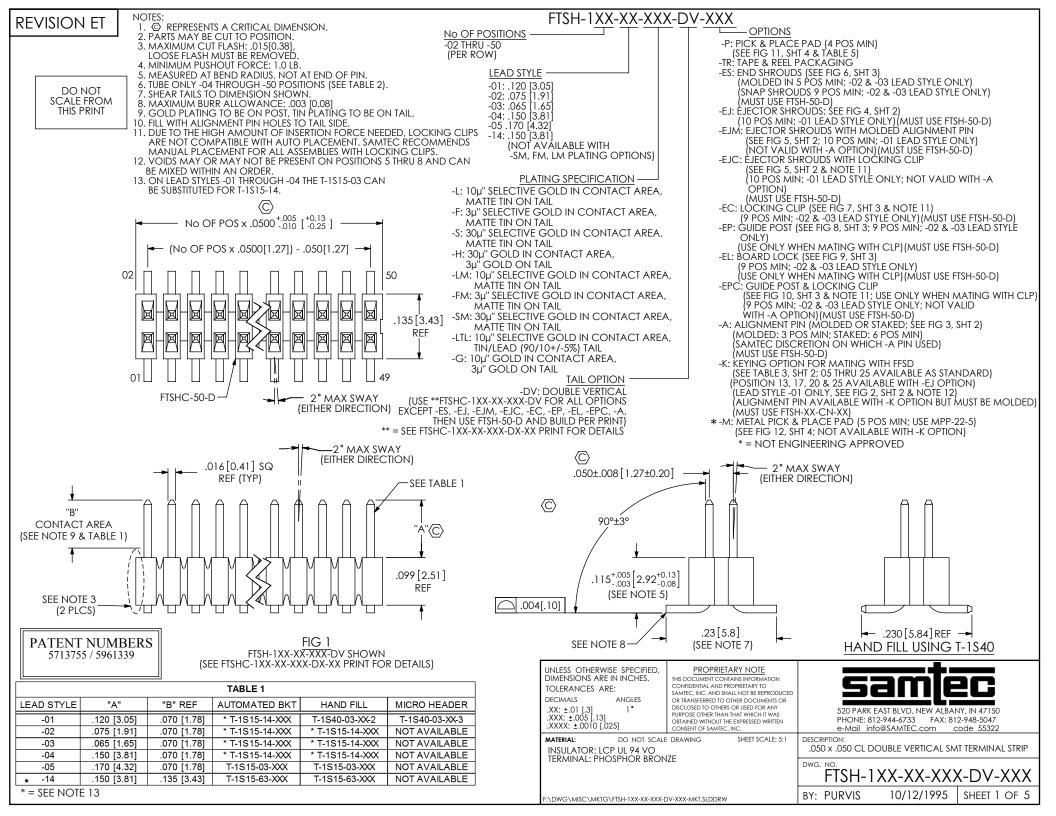

"M" = No OF POSITIONS  $\times .0500[1.270]$ 

"P" =  $\{("M" - .250[6.35]) / 2\} \pm .020[0.51]$ 

| TABLE 4    |         |        |  |  |  |  |
|------------|---------|--------|--|--|--|--|
| LEAD STYLE | "B" REF |        |  |  |  |  |
| -01        | .125    | [3.18] |  |  |  |  |
| -02        | .080    | [2.03] |  |  |  |  |
| -03        | .070    | [1.78] |  |  |  |  |
| -04        | .155    | [3.94] |  |  |  |  |
| -14        | .155    | [3.94] |  |  |  |  |