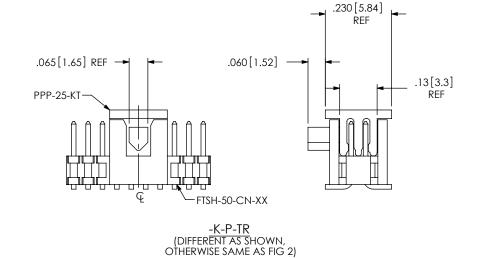

SHEET 2 OF 5

10/12/1995

e-Mail info@SAMTEC.com

BY: PURVIS

| TABLE 5            |           |          |  |  |  |
|--------------------|-----------|----------|--|--|--|
| OPTION(S)          | PAD       | MIN. POS |  |  |  |
| NONE, -A           | PPP-25**  | 4        |  |  |  |
| -EJ, -EJC, -EJM    | PPP-41    | 10       |  |  |  |
| -ES, -EC, -EP, -EL | PPP-25**  | 9        |  |  |  |
| -EPC               | PPP-25**  | 5*       |  |  |  |
| -K                 | PPP-25-KT | 5        |  |  |  |
| -K-EJ              | PPP-25-KT | 10       |  |  |  |