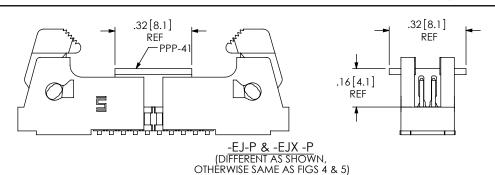

TAPE & REEL VIEW
USER DIRECTION OF UN-REELING
POCKET NOT DETAILED

| FIG 12                                                                                                                       |
|------------------------------------------------------------------------------------------------------------------------------|
| *-M: METAL PICK & PLACE PAD                                                                                                  |
| (DIFFERENT AS SHOWN, OTHERWISE SAME AS FIG. 1)<br>(NOT AVAILABLE WITH -K OPTION) (5 POS MIN)<br>* = NOT ENGINEERING APPROVED |
| (NOT AVAILABLE WITH -K OPTION) (5 POS MIN)                                                                                   |
| * = NOT ENGINEERING APPROVED                                                                                                 |