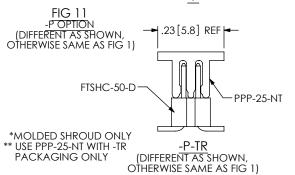

TAPE & REEL VIEW
USER DIRECTION OF UN-REELING
POCKET NOT DETAILED

| FIG 12                                                                                                                       |
|------------------------------------------------------------------------------------------------------------------------------|
| *-M: METAL PICK & PLACE PAD                                                                                                  |
| (DIFFERENT AS SHOWN, OTHERWISE SAME AS FIG. 1)<br>(NOT AVAILABLE WITH -K OPTION) (5 POS MIN)<br>* = NOT ENGINEERING APPROVED |
| (NOT AVAILABLE WITH -K OPTION) (5 POS MIN)                                                                                   |
| * = NOT ENGINEERING APPROVED                                                                                                 |