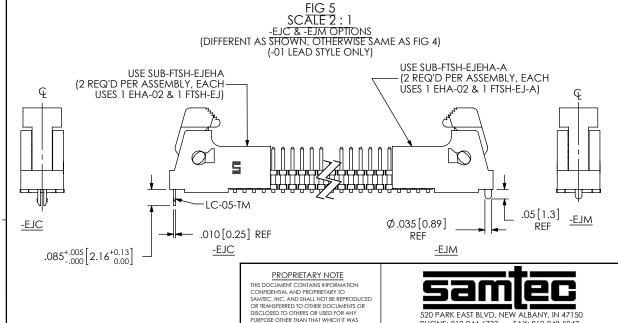

| FTSH-50-CN-25                                           | 2                                                                                                                                                                                                                                                                                                                                 |  |  |
|              | OF POS  -05 -06 -07 -08 -09 -10 -11 -12 -13 -14 -15 -16 | No OF POS BODY  -05 FTSH-50-CN-05 -06 FTSH-50-CN-06 -07 FTSH-50-CN-08 -09 FTSH-50-CN-09 -10 FTSH-50-CN-11 -11 FTSH-50-CN-11 -12 FTSH-50-CN-13 -14 FTSH-50-CN-14 -15 FTSH-50-CN-15 -16 FTSH-50-CN-16 -17 FTSH-50-CN-17 -18 FTSH-50-CN-18 -19 FTSH-50-CN-19 -20 FTSH-50-CN-21 -21 FTSH-50-CN-21 -22 FTSH-50-CN-23 -24 FTSH-50-CN-24 |  |  |







OBTAINED WITHOUT THE EXPRESSED WRITTEN CONSENT OF SAMTEC, INC.

DO NOT SCALE DRAWING

SHEET SCALE: 3:1

PHONE: 812-944-6733 FAX: 812-948-5047

.050 x .050 CL DOUBLE VERTICAL SMT TERMINAL STRIP

FTSH-1XX-XX-XXX-DV-XXX

SHEET 2 OF 5

10/12/1995

e-Mail info@SAMTEC.com

BY: PURVIS





| TABLE 5            |           |          |  |  |  |
|--------------------|-----------|----------|--|--|--|
| OPTION(S)          | PAD       | MIN. POS |  |  |  |
| NONE, -A           | PPP-25**  | 4        |  |  |  |
| -EJ, -EJC, -EJM    | PPP-41    | 10       |  |  |  |
| -ES, -EC, -EP, -EL | PPP-25**  | 9        |  |  |  |
| -EPC               | PPP-25**  | 5*       |  |  |  |
| -K                 | PPP-25-KT | 5        |  |  |  |
| -K-EJ              | PPP-25-KT | 10       |  |  |  |









TAPE & REE