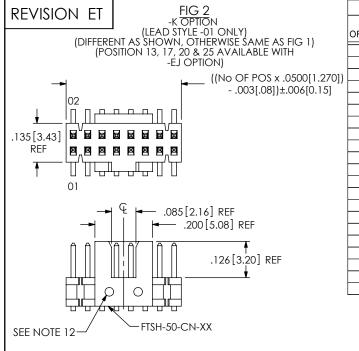

| TABLE 3      |                                                         |                                                                                                                                                                                                                                                                                                                                   |  |  |
|--------------|---------------------------------------------------------|-----------------------------------------------------------------------------------------------------------------------------------------------------------------------------------------------------------------------------------------------------------------------------------------------------------------------------------|--|--|
| No<br>OF POS | BODY                                                    | No OF PARTS<br>PER FULL STRIP                                                                                                                                                                                                                                                                                                     |  |  |
| -05          | FTSH-50-CN-05                                           | 10                                                                                                                                                                                                                                                                                                                                |  |  |
| -06          | FTSH-50-CN-06                                           | 8                                                                                                                                                                                                                                                                                                                                 |  |  |
| -07          | FTSH-50-CN-07                                           | 7                                                                                                                                                                                                                                                                                                                                 |  |  |
| -08          | FTSH-50-CN-08                                           | 6                                                                                                                                                                                                                                                                                                                                 |  |  |
| -09          | FTSH-50-CN-09                                           | 5                                                                                                                                                                                                                                                                                                                                 |  |  |
| -10          | FTSH-50-CN-10                                           | 5                                                                                                                                                                                                                                                                                                                                 |  |  |
| -11          | FTSH-50-CN-11                                           | 4                                                                                                                                                                                                                                                                                                                                 |  |  |
| -12          | FTSH-50-CN-12                                           | 4                                                                                                                                                                                                                                                                                                                                 |  |  |
| -13          | FTSH-50-CN-13                                           | 3                                                                                                                                                                                                                                                                                                                                 |  |  |
| -14          | FTSH-50-CN-14                                           | 3                                                                                                                                                                                                                                                                                                                                 |  |  |
| -15          | FTSH-50-CN-15                                           | 3                                                                                                                                                                                                                                                                                                                                 |  |  |
| -16          | FTSH-50-CN-16                                           | 3                                                                                                                                                                                                                                                                                                                                 |  |  |
| -17          | FTSH-50-CN-17                                           | 2                                                                                                                                                                                                                                                                                                                                 |  |  |
|              |                                                         | 2                                                                                                                                                                                                                                                                                                                                 |  |  |
|              |                                                         | 2                                                                                                                                                                                                                                                                                                                                 |  |  |
|              |                                                         | 2                                                                                                                                                                                                                                                                                                                                 |  |  |
|              |                                                         | 2                                                                                                                                                                                                                                                                                                                                 |  |  |
|              |                                                         | 2                                                                                                                                                                                                                                                                                                                                 |  |  |
|              |                                                         | 2                                                                                                                                                                                                                                                                                                                                 |  |  |
|              |                                                         | 2                                                                                                                                                                                                                                                                                                                                 |  |  |
| -25          | FTSH-50-CN-25                                           | 2                                                                                                                                                                                                                                                                                                                                 |  |  |
|              | OF POS  -05 -06 -07 -08 -09 -10 -11 -12 -13 -14 -15 -16 | No OF POS BODY  -05 FTSH-50-CN-05 -06 FTSH-50-CN-06 -07 FTSH-50-CN-08 -09 FTSH-50-CN-09 -10 FTSH-50-CN-11 -11 FTSH-50-CN-11 -12 FTSH-50-CN-13 -14 FTSH-50-CN-14 -15 FTSH-50-CN-15 -16 FTSH-50-CN-16 -17 FTSH-50-CN-17 -18 FTSH-50-CN-18 -19 FTSH-50-CN-19 -20 FTSH-50-CN-21 -21 FTSH-50-CN-21 -22 FTSH-50-CN-23 -24 FTSH-50-CN-24 |  |  |