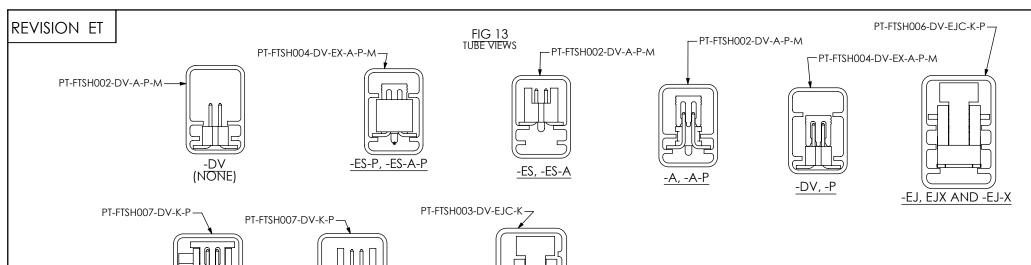

FTSH-1XX-XX-XXX-DV-XXX

BY: PURVIS 10/12/1995 SHEET 4 OF 5

F:\DWG\MISC\MKTG\FTSH-1XX-XXX-DV-XXX-MKT.SLDDRW

| TABLE 2                                                                                                                                 |                        |           |  |  |  |  |
|-----------------------------------------------------------------------------------------------------------------------------------------|------------------------|-----------|--|--|--|--|
| OPTION(S)                                                                                                                               | PACKAGING TUBE         | TUBE PLUG |  |  |  |  |
| -ES, -ES-A, -NONE<br>-A, -A-P                                                                                                           | PT-FTSH002-DV-A-P-M    | TP-03     |  |  |  |  |
| -K-A-P, -K-P (-01 LEAD STYLE ONLY)<br>-K-P (-04 LEAD STYLE ONLY)<br>-K, -K-A (FOR -01 LEAD STYLE ONLY)                                  | PT-FTSH007-DV-K-P      | TP-09     |  |  |  |  |
| -ES-P, -ES-A-P<br>-EC, -EC-P, -EL-P<br>-EP, -EP-A, EP-P, -EP-A-P<br>-EPC, -EPC-D, -EPC-P<br>-EL, -EL-A, -EL-A-P<br>-P (ALL LEAD STYLES) | PT-FTSH004-DV-EX-A-P-M | TP-03     |  |  |  |  |
| -EJ-K, -EJ-K-P<br>-EJ-K-A, -EJ-K-A-P                                                                                                    | PT-FTSH003-DV-EJC-K    | TP-03     |  |  |  |  |
| -EJ, -EJ-P, -EJ-A-P, -EJ-A, -EJM, -EJC                                                                                                  | PT-FTSH006-DV-EJC-K-P  | TP-03     |  |  |  |  |