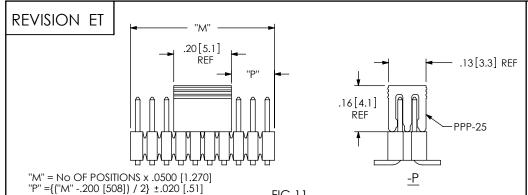

"M" = No OF POSITIONS  $\times .0500[1.270]$ 

"P" =  $\{("M" - .250[6.35]) / 2\} \pm .020[0.51]$ 

| TABLE 4    |         |        |  |  |  |  |
|------------|---------|--------|--|--|--|--|
| LEAD STYLE | "B" REF |        |  |  |  |  |
| -01        | .125    | [3.18] |  |  |  |  |
| -02        | .080    | [2.03] |  |  |  |  |
| -03        | .070    | [1.78] |  |  |  |  |
| -04        | .155    | [3.94] |  |  |  |  |
| -14        | .155    | [3.94] |  |  |  |  |