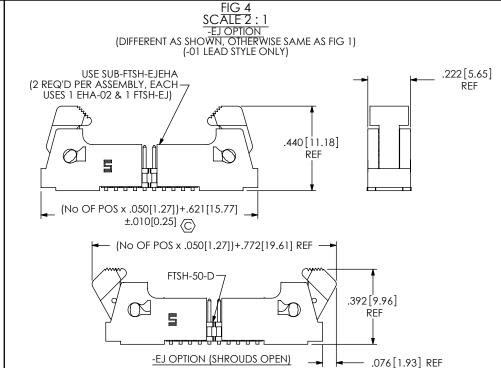

| FTSH-50-CN-25                                           | 2                                                                                                                                                                                                                                                                                                                                 |  |  |
|              | OF POS  -05 -06 -07 -08 -09 -10 -11 -12 -13 -14 -15 -16 | No OF POS BODY  -05 FTSH-50-CN-05 -06 FTSH-50-CN-06 -07 FTSH-50-CN-08 -09 FTSH-50-CN-09 -10 FTSH-50-CN-11 -11 FTSH-50-CN-11 -12 FTSH-50-CN-13 -14 FTSH-50-CN-14 -15 FTSH-50-CN-15 -16 FTSH-50-CN-16 -17 FTSH-50-CN-17 -18 FTSH-50-CN-18 -19 FTSH-50-CN-19 -20 FTSH-50-CN-21 -21 FTSH-50-CN-21 -22 FTSH-50-CN-23 -24 FTSH-50-CN-24 |  |  |







OBTAINED WITHOUT THE EXPRESSED WRITTEN CONSENT OF SAMTEC, INC.

DO NOT SCALE DRAWING

SHEET SCALE: 3:1

PHONE: 812-944-6733 FAX: 812-948-5047

.050 x .050 CL DOUBLE VERTICAL SMT TERMINAL STRIP

FTSH-1XX-XX-XXX-DV-XXX

SHEET 2 OF 5

10/12/1995

e-Mail info@SAMTEC.com

BY: PURVIS





| TABLE 5            |           |          |  |  |  |
|--------------------|-----------|----------|--|--|--|
| OPTION(S)          | PAD       | MIN. POS |  |  |  |
| NONE, -A           | PPP-25**  | 4        |  |  |  |
| -EJ, -EJC, -EJM    | PPP-41    | 10       |  |  |  |
| -ES, -EC, -EP, -EL | PPP-25**  | 9        |  |  |  |
| -EPC               | PPP-25**  | 5*       |  |  |  |
| -K                 | PPP-25-KT | 5        |  |  |  |
| -K-EJ              | PPP-25-KT | 10       |  |  |  |









TAPE &