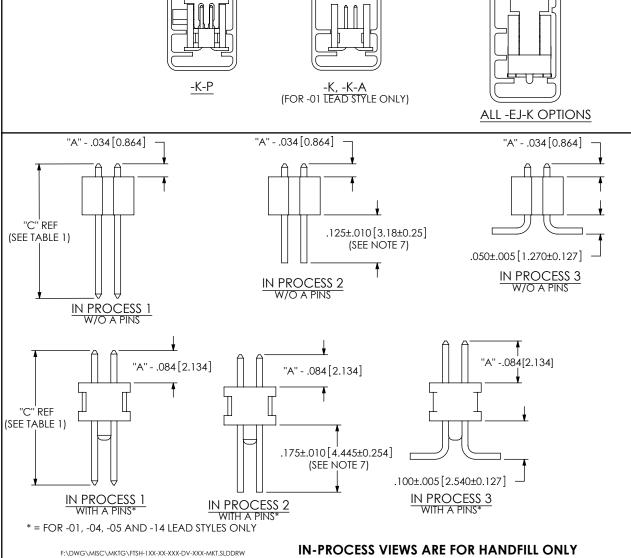

"M" = No OF POSITIONS  $\times .0500[1.270]$ 

"P" =  $\{("M" - .250[6.35]) / 2\} \pm .020[0.51]$ 

| TABLE 4    |         |        |  |  |  |  |
|------------|---------|--------|--|--|--|--|
| LEAD STYLE | "B" REF |        |  |  |  |  |
| -01        | .125    | [3.18] |  |  |  |  |
| -02        | .080    | [2.03] |  |  |  |  |
| -03        | .070    | [1.78] |  |  |  |  |
| -04        | .155    | [3.94] |  |  |  |  |
| -14        | .155    | [3.94] |  |  |  |  |