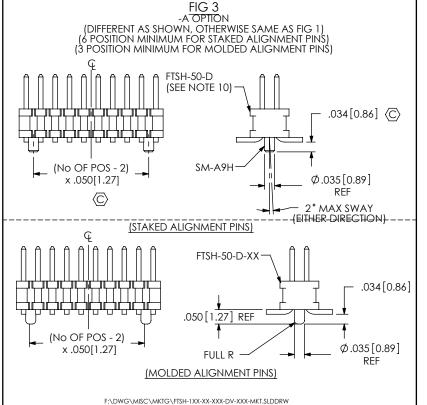

| FTSH-50-CN-25                                           | 2                                                                                                                                                                                                                                                                                                                                 |  |  |
|              | OF POS  -05 -06 -07 -08 -09 -10 -11 -12 -13 -14 -15 -16 | No OF POS BODY  -05 FTSH-50-CN-05 -06 FTSH-50-CN-06 -07 FTSH-50-CN-08 -09 FTSH-50-CN-09 -10 FTSH-50-CN-11 -11 FTSH-50-CN-11 -12 FTSH-50-CN-13 -14 FTSH-50-CN-14 -15 FTSH-50-CN-15 -16 FTSH-50-CN-16 -17 FTSH-50-CN-17 -18 FTSH-50-CN-18 -19 FTSH-50-CN-19 -20 FTSH-50-CN-21 -21 FTSH-50-CN-21 -22 FTSH-50-CN-23 -24 FTSH-50-CN-24 |  |  |







OBTAINED WITHOUT THE EXPRESSED WRITTEN CONSENT OF SAMTEC, INC.

DO NOT SCALE DRAWING

SHEET SCALE: 3:1

PHONE: 812-944-6733 FAX: 812-948-5047

.050 x .050 CL DOUBLE VERTICAL SMT TERMINAL STRIP

FTSH-1XX-XX-XXX-DV-XXX

SHEET 2 OF 5

10/12/1995

e-Mail info@SAMTEC.com

BY: PURVIS





| TABLE 5            |           |          |  |  |  |
|--------------------|-----------|----------|--|--|--|
| OPTION(S)          | PAD       | MIN. POS |  |  |  |
| NONE, -A           | PPP-25**  | 4        |  |  |  |
| -EJ, -EJC, -EJM    | PPP-41    | 10       |  |  |  |
| -ES, -EC, -EP, -EL | PPP-25**  | 9        |  |  |  |
| -EPC               | PPP-25**  | 5*       |  |  |  |
| -K                 | PPP-25-KT | 5        |  |  |  |
| -K-EJ              | PPP-25-KT | 10       |  |  |  |









TAPE & R