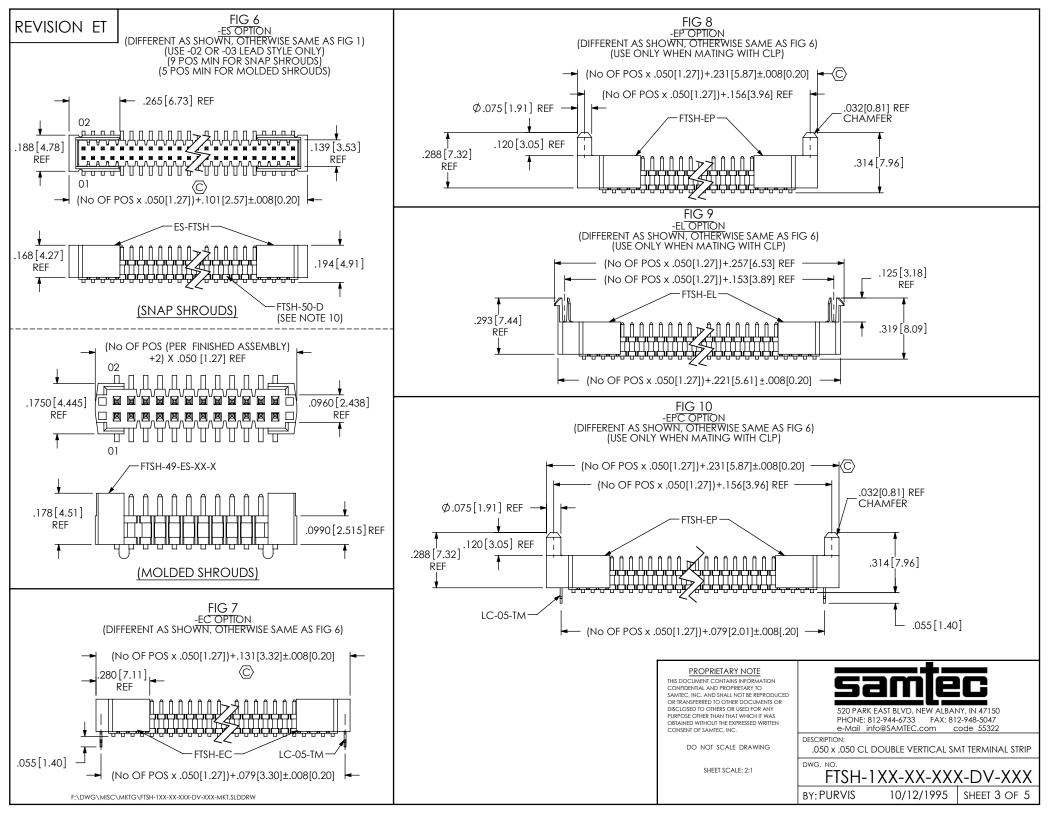

|  |  |
|              | OF POS  -05 -06 -07 -08 -09 -10 -11 -12 -13 -14 -15 -16 | No OF POS BODY  -05 FTSH-50-CN-05 -06 FTSH-50-CN-06 -07 FTSH-50-CN-08 -09 FTSH-50-CN-09 -10 FTSH-50-CN-11 -11 FTSH-50-CN-11 -12 FTSH-50-CN-13 -14 FTSH-50-CN-14 -15 FTSH-50-CN-15 -16 FTSH-50-CN-16 -17 FTSH-50-CN-17 -18 FTSH-50-CN-18 -19 FTSH-50-CN-19 -20 FTSH-50-CN-21 -21 FTSH-50-CN-21 -22 FTSH-50-CN-23 -24 FTSH-50-CN-24 |  |  |







OBTAINED WITHOUT THE EXPRESSED WRITTEN CONSENT OF SAMTEC, INC.

DO NOT SCALE DRAWING

SHEET SCALE: 3:1

PHONE: 812-944-6733 FAX: 812-948-5047

.050 x .050 CL DOUBLE VERTICAL SMT TERMINAL STRIP

FTSH-1XX-XX-XXX-DV-XXX

SHEET 2 OF 5

10/12/1995

e-Mail info@SAMTEC.com

BY: PURVIS





| TABLE 5            |           |          |  |  |  |
|--------------------|-----------|----------|--|--|--|
| OPTION(S)          | PAD       | MIN. POS |  |  |  |
| NONE, -A           | PPP-25**  | 4        |  |  |  |
| -EJ, -EJC, -EJM    | PPP-41    | 10       |  |  |  |
| -ES, -EC, -EP, -EL | PPP-25**  | 9        |  |  |  |
| -EPC               | PPP-25**  | 5*       |  |  |  |
| -K                 | PPP-25-KT | 5        |  |  |  |
| -K-EJ              | PPP-25-KT | 10       |  |  |  |









TAPE & REEL VIEW
USER DIRECTION OF UN-REELING
POCKET NOT DETAILED

| FIG 12                                                                                                                       |
|-----------------------------------------------------------------------------------------------